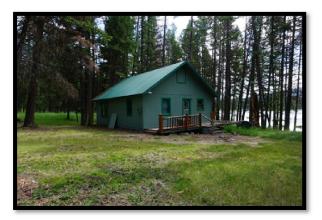

## SUBJECT PHOTOGRAPHS

Font of Cabin/Storage Building on Lot 23

West Side of Building

North Side of Building

East Side of Building and Deck

Post & Pier Foundation

Building Interior

Bedroom