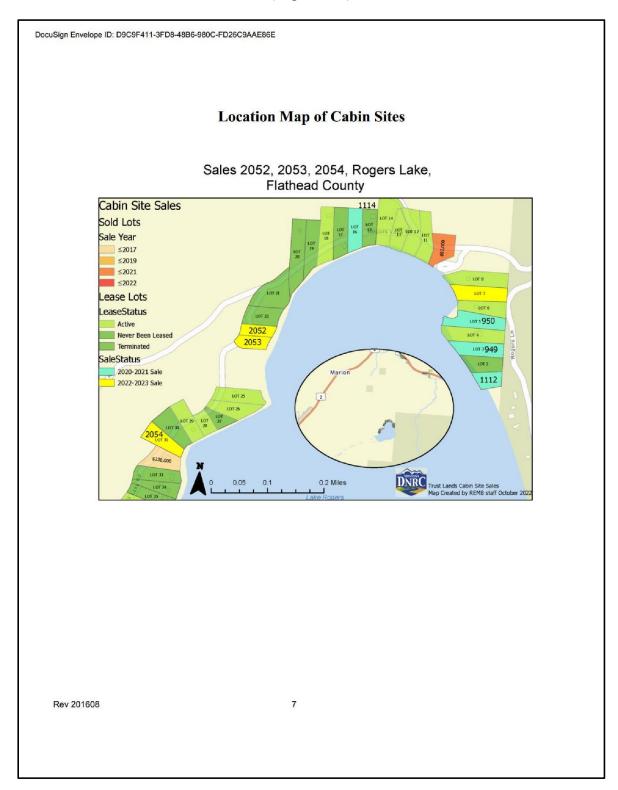

# **IDENTIFICATION OF THE SUBJECT PROPERTIES**

| Lot# | Sale # | Certificate of Survey | Section/Township/Range | County   | Gross Acres |
|------|--------|-----------------------|------------------------|----------|-------------|
| 23   | 2052   | 18526                 | S30/T27N/R23W          | Flathead | 0.776       |
| 24   | 2053   | 18526                 | S30/T27N/R23W          | Flathead | 0.832       |
| 31   | 2054   | 18526                 | S30/T27N/R23W          | Flathead | 1.231       |

#### **GENERAL DESCRIPTIONS**

The subject properties are Lots 23, 24, and 31 of COS 18256, Section 30, Township 27 North, Range 23 West, Rogers Lake, Marion, Flathead County, Montana. The subject lots include frontage along Rogers Lake. The subject site sizes and water front footages are below;

| Lot # | Sale # | Gross Acres | Water Frontage (Feet) |
|-------|--------|-------------|-----------------------|
| 23    | 2052   | 0.776       | 113.86                |
| 24    | 2053   | 0.832       | 125.94                |
| 31    | 2054   | 1.231       | 83.31                 |