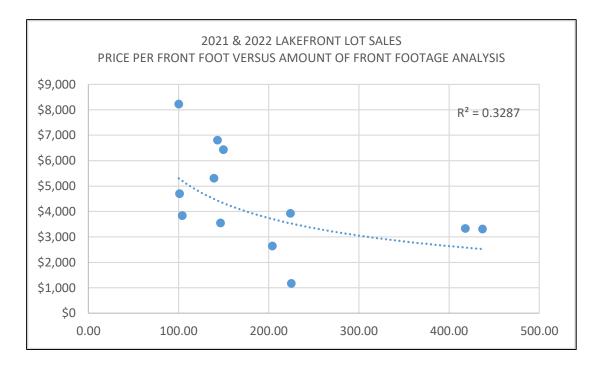

Based upon analysis of available data, the price per front foot typically decreases as the amount of front footage increases. Of the 28 sales on the table above, the median amount of front footage is 154 front feet. Approximately 68% of these sales fall within the frontage footage range of 100 to 178. Based upon analysis of these sales this is considered to be the typical range of front footage.

We have placed the price per front and the amount of front footage for the 2021 and 2022 sales on a graph on the following page.

The trendline line of best fit (the type of trendline exhibiting the highest R-Squared) was placed on this graph. This trendline supports the conclusion that price per front foot generally decreases as the amount of front footage increases. This conclusion is utilized in the valuation of the subject sites.