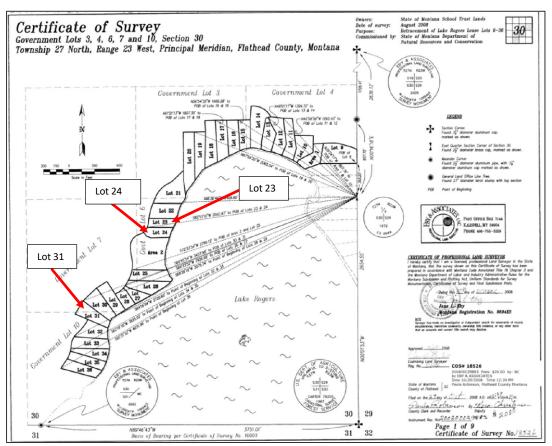

#### **GENERAL DESCRIPTIONS**

The subject properties are Lots 23, 24, and 31 of COS 18256, Section 30, Township 27 North, Range 23 West, Rogers Lake, Marion, Flathead County, Montana. The subject lots include frontage along Rogers Lake. The subject site sizes and water front footages are below;

| Lot # | Sale # | Gross Acres | Water Frontage (Feet) |
|-------|--------|-------------|-----------------------|
| 23    | 2052   | 0.776       | 113.86                |
| 24    | 2053   | 0.832       | 125.94                |
| 31    | 2054   | 1.231       | 83.31                 |

Page 1 of COS 18526 depicting the three subject lots is below.

Zoomed in images of each subject lot from COS 18526 are on the following pages.

Lot 23 Zoomed Image from Page 5 of COS 18526

Lot 24 Zoomed Image from Page 5 of COS 18526