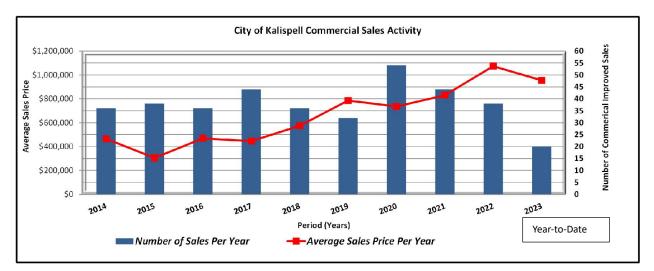

ar for commercial new construction or significant additions between 2013 and 2022. The number of new commercial construction permits, as well as permits issued for significant additions issued each year from 2013 through 2022 in Kalispell are included on the table below;



Source: City of Kalispell Building Department

There were 6 permits issued for construction of new commercial, office, or industrial buildings (or for significant additions) during 2022. This is within the range and at the average for the time period of 2013-2021. There were 4 permits issued in 2021 for construction of new public or quasipublic buildings (or for significant additions).

The following chart depicts sales volume and average price per year for improved commercial sales for the past 10 years in Kalispell;



The peak in pricing occurred in 2022, and the peak in sales volume occurred in 2020.

# **Residential Real Estate**

New residential lots and acres in new subdivisions for the City of Kalispell between 2012 and 2022 are on the following table;



There was a total of 979 new lots were created in Kalispell between 2013 and 2022.

The following table depicts the annual number of new single-family residential construction permits issued in the city of Kalispell between 2013 and 2022.



Source: City of Kalispell

This data indicates that construction of single-family residential properties in Kalispell varied each year during the period studied. The number of permits increased from 2019 to 2020 and decreases slightly from 2021 to 2022. The number of permits issues decreased significantly fr