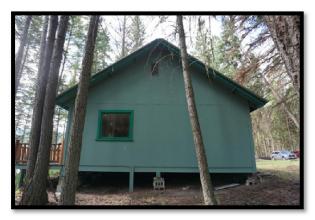

## SUBJECT PHOTOGRAPHS

Font of Cabin/Storage Building on Lot 23

West Side of Building

North Side of Building

East Side of Building and Deck

Post & Pier Foundation

Building Interior

Bedroom