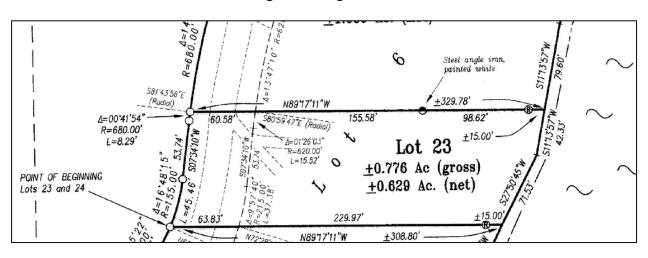

| Lot # | Sale # | Gross Acres | Water Frontage (Feet) |
|-------|--------|-------------|-----------------------|
| 23    | 2052   | 0.776       | 113.86                |
| 24    | 2053   | 0.832       | 125.94                |
| 31    | 2054   | 1.231       | 83.31                 |

Page 1 of COS 18526 depicting the three subject lots is below.

Zoomed in images of each subject lot from COS 18526 are on the following pages.

Lot 23 Zoomed Image from Page 5 of COS 18526

Lot 24 Zoomed Image from Page 5 of COS 18526