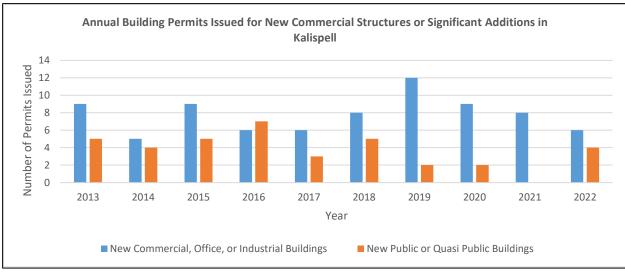

il hub for the greater Flathead Valley area with the development of 3 neighborhood shopping centers. Additionally, the expansion of US Highway 93 to 4 lanes on the southern portion of Kalispell helped spur commercial development in that area over the past decade years. A two-lane bypass of US Highway 93 was completed in 2016. The by-pass has shortened travel times and alleviated large truck traffic in the central business district of Kalispell.

The City of Kalispell issued an average of approximately 8 new permits per year for commercial new construction or significant additions between 2013 and 2022. The number of new commercial construction permits, as well as permits issued for significant additions issued each year from 2013 through 2022 in Kalispell are included on the table below;



Source: City of Kalispell Building Department

There were 6 permits issued for construction of new commercial, office, or industrial buildings (or for significant additions) during 2022. This is within the range and at the average for the time period of 2013-2021. There were 4 permits issued in 2021 for construction of new public or quasipublic buildings (or for significant additions).

The following chart depicts sales volume and average price per year for improved commercial sales for the past 10 years in Kalispell;



The peak in pricing occurred in 2022, and the peak in sales volume occurred in 2020.

# **Residential Real Estate**

New residential lots and acres in new subdivisions for the City of Kalispell between 2012 and 2022 are on the following table;



There was a total of 979