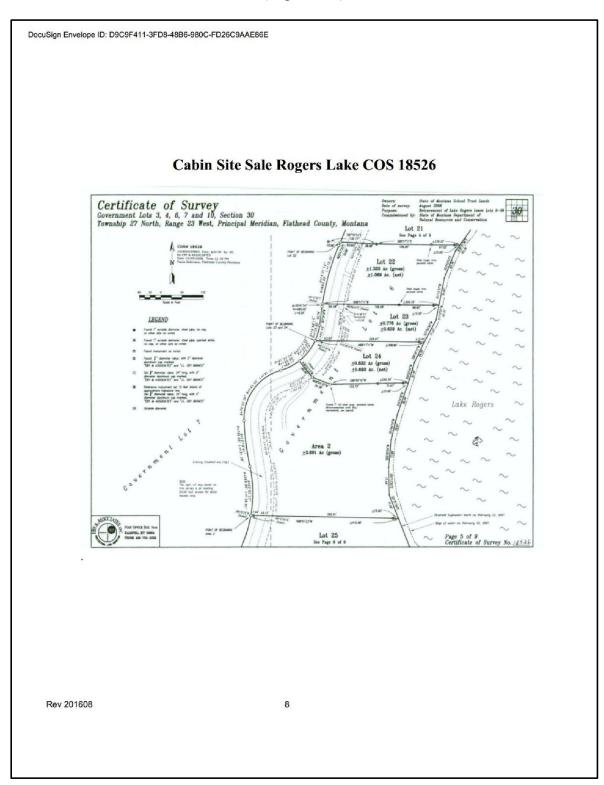

#### **GENERAL DESCRIPTIONS**

The subject properties are Lots 23, 24, and 31 of COS 18256, Section 30, Township 27 North, Range 23 West, Rogers Lake, Marion, Flathead County, Montana. The subject lots include frontage along Rogers Lake. The subject site sizes and water front footages are below;

| Lot # | Sale # | Gross Acres | Water Frontage (Feet) |
|-------|--------|-------------|-----------------------|
| 23    | 2052   | 0.776       | 113.86                |
| 24    | 2053   | 0.832       | 125.94                |
| 31    | 2054   | 1.231       | 83.31                 |

Page 1 of COS 18526 depicting the three subject lots is below.

Zoomed in images of each subject lot from COS 18526 are on the following pages.

Lot 23 Zoomed Image from Page 5 of COS 18526

Lot 24 Zoomed Image from Page 5 of COS 18526

Lot 31 Zoomed Image from Page 6 of COS 18526