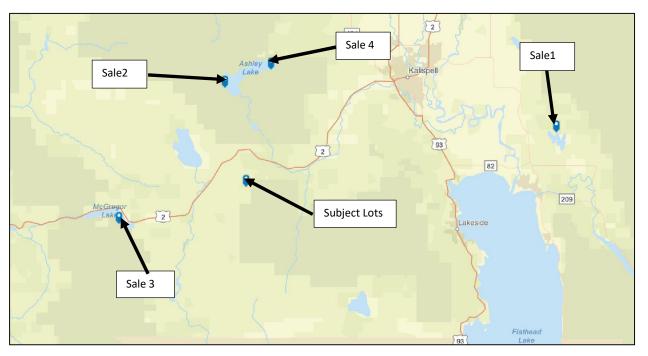

A complete description of each comparable is included in the individual land comparable writeups provided in this section of this report. A map depicting the location of the subject properties in relation to the comparable sales is below.