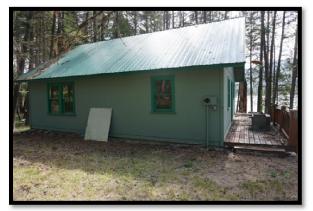

## SUBJECT PHOTOGRAPHS

Font of Cabin/Storage Building on Lot 23

West Side of Building

North Side of Building

East Side of Building and Deck

Post & Pier Foundation

Building Interior

Bedroom