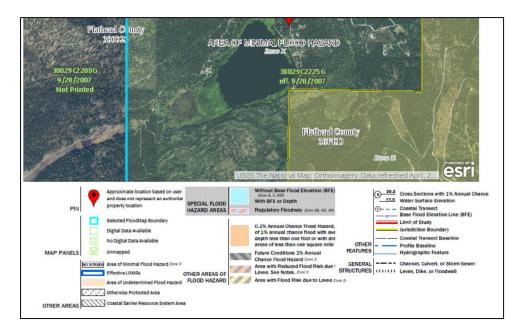

According to the Flathead County GIS flood mapping feature for the area, the subject lots are not in areas of flood hazard. According to FEMA map panel (30029C2225G), none of the subject lots include any area within the 100 Year Floodplain. We recommend verifying floodplain location prior to construction on the subject lots. An exhibit depicting the FEMA map panel is below;