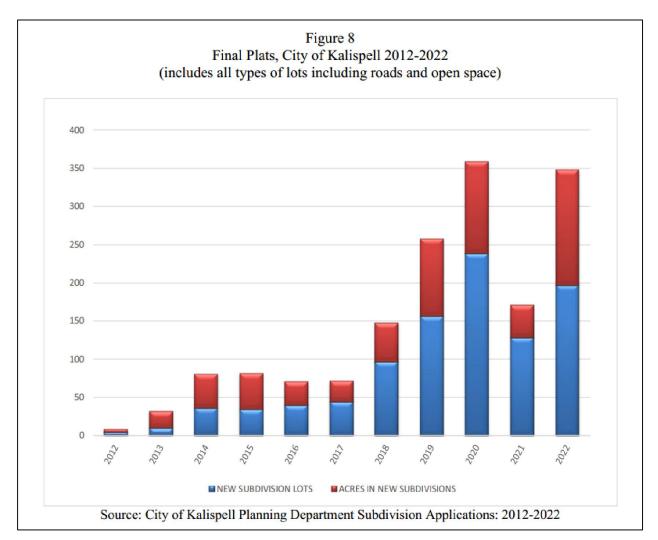

uded on the table below;



Source: City of Kalispell Building Department

There were 6 permits issued for construction of new commercial, office, or industrial buildings (or for significant additions) during 2022. This is within the range and at the average for the time period of 2013-2021. There were 4 permits issued in 2021 for construction of new public or quasipublic buildings (or for significant additions).

The following chart depicts sales volume and average price per year for improved commercial sales for the past 10 years in Kalispell;



The peak in pricing occurred in 2022, and the peak in sales volume occurred in 2020.

# **Residential Real Estate**

New residential lots and acres in new subdivisions for the City of Kalispell between 2012 and 2022 are on the following table;



There was a total of 979 new lots were created in Kalispell between 2013 and 2022.

The following table depicts the annual number of new single-family residential construction permits issued in the city of Kalispell between 2013 and 2022.



Source: City of Kalispell

This data indicates that construction of single-family residential properties in Kalispell varied each year during the period studied. The number of permits increased from 2019 to 2020 and decreases slightly from 2021 to 2022. The number of permits issues decreased significantly from 2021 to 2022. The average annual single family residential building permits during this period was 113.

The following chart depicts sales volume and median price per property for improved residential sales for the past 10 years in the municipa