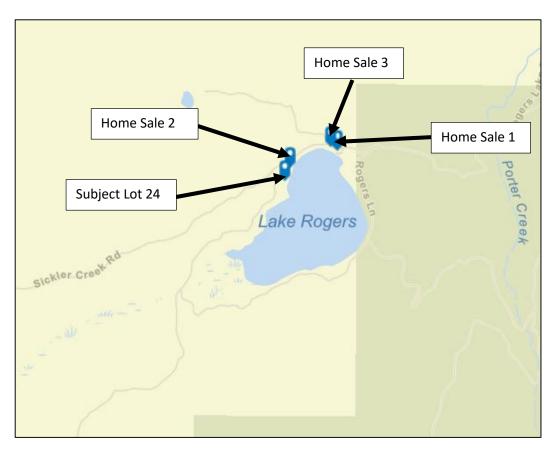

#### **GENERAL DESCRIPTIONS**

The subject properties are Lots 23, 24, and 31 of COS 18256, Section 30, Township 27 North, Range 23 West, Rogers Lake, Marion, Flathead County, Montana. The subject lots include frontage along Rogers Lake. The subject site sizes and water front footages are below;

### ACCESS AND VIEWS

Access for each site is described on the table below;

| Lot # | Sale # | Lessee                      | Access           |
|-------|--------|-----------------------------|------------------|
| 23    | 2052   | Victoria & Frederick Nygard | Rogers Lake Road |
| 24    | 2053   | Victoria & Frederick Nygard | Rogers Lake Road |
| 31    | 2054   | None                        | Rogers Lake Road |

The subject properties all include frontage along and views of Rogers Lake.