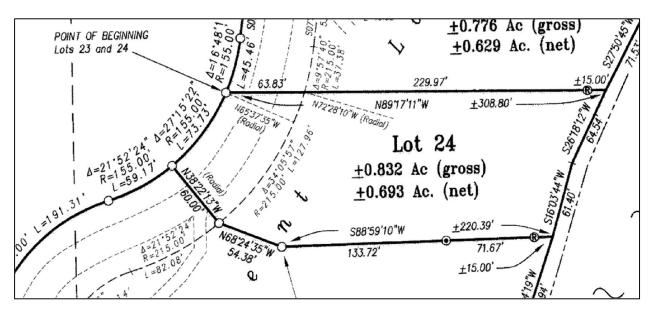

| Lot # | Sale # | Gross Acres | Water Frontage (Feet) |
|-------|--------|-------------|-----------------------|
| 23    | 2052   | 0.776       | 113.86                |
| 24    | 2053   | 0.832       | 125.94                |
| 31    | 2054   | 1.231       | 83.31                 |

Page 1 of COS 18526 depicting the three subject lots is below.

Zoomed in images of each subject lot from COS 18526 are on the following pages.

Lot 23 Zoomed Image from Page 5 of COS 18526

Lot 24 Zoomed Image from Page 5 of COS 18526