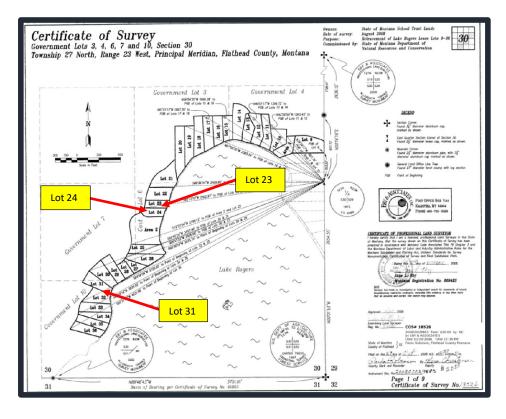

#### **GENERAL DESCRIPTIONS**

The subject properties are Lots 23, 24, and 31 of COS 18256, Section 30, Township 27 North, Range 23 West, Rogers Lake, Marion, Flathead County, Montana. The subject lots include frontage along Rogers Lake. The subject site sizes and water front footages are below;

| Lot # | Sale # | Gross Acres | Water Frontage (Feet) |
|-------|--------|-------------|-----------------------|
| 23    | 2052   | 0.776       | 113.86                |
| 24    | 2053   | 0.832       | 125.94                |
| 31    | 2054   | 1.231       | 83.31                 |

Page 1 of COS 18526 depicting the three subject lots is below.

Zoomed in images of each subject lot from COS 18526 are on the following pages.

Lot 23 Zoomed Image from Page 5 of COS 18526

Lot 24 Zoomed Image from Page 5 of COS 18526