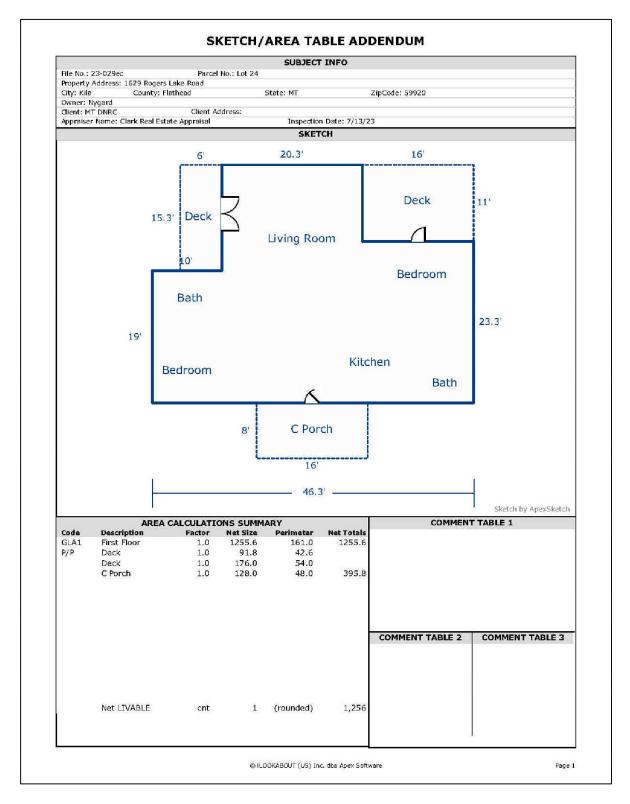

#### **IMPROVEMENTS**

There are no improvements on Lot 31. The improvements on Lots 23 and 24 are described on the table below.

| Sale #            | 2052                                                        | 2053                          |
|-------------------|-------------------------------------------------------------|-------------------------------|
| Lot#              | 23                                                          | 24                            |
| Residence SF      | 768                                                         | 1,256                         |
| Construction Type | Wood Frame                                                  | Wood Frame                    |
| Foundation        | Piers                                                       | Poured Concrete w/ Crawlspace |
| Quality           | Average                                                     | Very Good                     |
| Condition         | Fair                                                        | Good                          |
| Year Built        | 1970                                                        | 2007                          |
| # of Bedrooms     | 2                                                           | 2                             |
| # of Bathrooms    | None                                                        | 2                             |
| Porches           | Deck                                                        | 2 Decks, 1 Covered Porch      |
| Outbuildings      | None                                                        | None                          |
| Well/Septic       | None/None                                                   | Well/Septic                   |
| Landscaping       | Natural Vegetation                                          | Lawn                          |
| Notes             | Cabin Building Used for Storage Quality Finishes throughout |                               |

# **SUBJECT BUILDING SKETCHES & PHOTOGRAPHS**

### LOT 23

### LOT 24