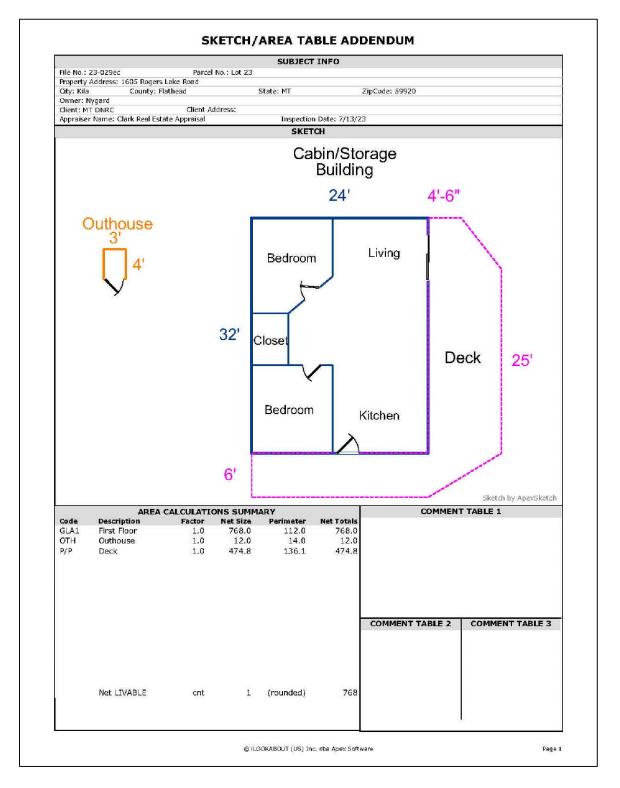

#### **IMPROVEMENTS**

There are no improvements on Lot 31. The improvements on Lots 23 and 24 are described on the table below.

| Sale #            | 2052                                                        | 2053                          |
|-------------------|-------------------------------------------------------------|-------------------------------|
| Lot#              | 23                                                          | 24                            |
| Residence SF      | 768                                                         | 1,256                         |
| Construction Type | Wood Frame                                                  | Wood Frame                    |
| Foundation        | Piers                                                       | Poured Concrete w/ Crawlspace |
| Quality           | Average                                                     | Very Good                     |
| Condition         | Fair                                                        | Good                          |
| Year Built        | 1970                                                        | 2007                          |
| # of Bedrooms     | 2                                                           | 2                             |
| # of Bathrooms    | None                                                        | 2                             |
| Porches           | Deck                                                        | 2 Decks, 1 Covered Porch      |
| Outbuildings      | None                                                        | None                          |
| Well/Septic       | None/None                                                   | Well/Septic                   |
| Landscaping       | Natural Vegetation                                          | Lawn                          |
| Notes             | Cabin Building Used for Storage Quality Finishes throughout |                               |

## SUBJECT PHOTOGRAPHS

Font of Cabin/Storage Building on Lot 23

West Side of Building

North Side of Building

East Side of Building and Deck

Post & Pier Foundation

Building Interior

Bedroom

Building Interior

Outhouse

View of Rogers Lake

View of Rogers Lake

Northeast Boundary Marker Looking West

Northeast Boundary Marker Looking South

Southeast Boundary Marker Looking North

Southeast Boundary Marker Looking West