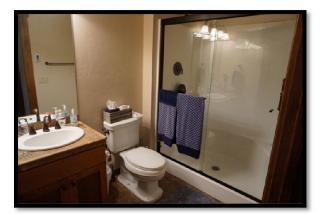

#### **IMPROVEMENTS**

There are no improvements on Lot 31. The improvements on Lots 23 and 24 are described on the table below.

| Sale #            | 2052                                                        | 2053                          |
|-------------------|-------------------------------------------------------------|-------------------------------|
| Lot#              | 23                                                          | 24                            |
| Residence SF      | 768                                                         | 1,256                         |
| Construction Type | Wood Frame                                                  | Wood Frame                    |
| Foundation        | Piers                                                       | Poured Concrete w/ Crawlspace |
| Quality           | Average                                                     | Very Good                     |
| Condition         | Fair                                                        | Good                          |
| Year Built        | 1970                                                        | 2007                          |
| # of Bedrooms     | 2                                                           | 2                             |
| # of Bathrooms    | None                                                        | 2                             |
| Porches           | Deck                                                        | 2 Decks, 1 Covered Porch      |
| Outbuildings      | None                                                        | None                          |
| Well/Septic       | None/None                                                   | Well/Septic                   |
| Landscaping       | Natural Vegetation                                          | Lawn                          |
| Notes             | Cabin Building Used for Storage Quality Finishes throughout |                               |