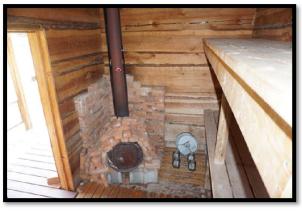

#### **IMPROVEMENTS**

The improvements on the subject lot are described on the table below.

| Sale #                | 1034                                                                |
|-----------------------|---------------------------------------------------------------------|
| Lot#                  | 9                                                                   |
| Residence SF          | 798                                                                 |
| Construction Type     | Wood Frame                                                          |
| Foundation            | Concrete with Partial Crawlspace                                    |
| Quality               | Average                                                             |
| <b>Condition</b> Good |                                                                     |
| Year Built            | 1952                                                                |
| # of Bedrooms         | 1BR, Screened Sleeping Room,<br>Bunkhouse                           |
| # of Bathrooms        | 1                                                                   |
| Porches               | Screened Porch, 2 Decks                                             |
| Outbuildings          | Outhouse, Bunkhouse,<br>Sauna,Woodshed/Storage, Storage<br>Building |
| Well/Septic           | Well & Septic                                                       |
| Landscaping           | Natural Vegetation / Lawn<br>Area/Fencing                           |
| Notes                 | Original cabin has been updated and enlarged since purchase.        |

Sauna Interior

Lot 9 Interior Looking East from S. Sperry Grade Road

View of Blackfoot River

Blackfoot River Frontage Looking South

Blackfoot River Frontage Looking North

Lot 9 from Riverfront Area

Northwest Property Boundary Marker Looking East