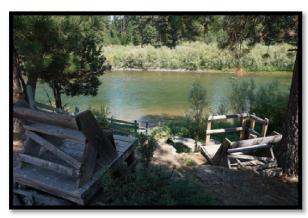

## SITE SUITABILITY

The subject lot is legally suited for residential improvements. The location along the Blackfoot River is considered to significantly enhance the marketability of the subject property.

## **General Property Description**

The subject property totals 2.104 acres and includes 212.39 feet of frontage along the Blackfoot River. The property includes residential improvements.

## Area Land Use Trends

The subject property is identified as in the greater Bonner area; however, Seeley Lake is the most proximate population area. Seeley Lake is a residential/resort community in Missoula County, Montana. The community consists of year round residents and second or vacation home owners who are in the area on a seasonal basis. Properties with frontage along area lakes, rivers, and streams are frequently purchased for vacation or seasonal use. Properties with water frontage typically command the highest prices.