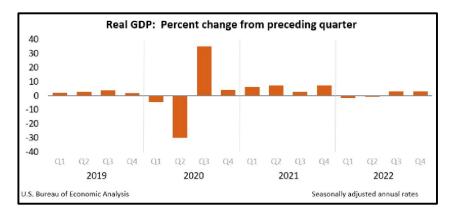

## LOT 9, CERTIFICATE OF SURVEY #6917 SPERRY GRADE BONNER, MISSOULA COUNTY, MONTANA

Re: Lot 9 of COS 6917, Section 36, Township 15 North, Range 14 West, Sperry Grade, Bonner, Missoula County, Montana

Dear Ms. Kloberdanz:

In compliance with your request, Elliott M. Clark, MAI and Christopher D. Clark viewed the above referenced property on July 31, 2023. Applicable information regarding zoning was reviewed and trends in real estate activity in the area were researched and analyzed. The property viewings, reviews, and analyses were made in order to prepare the attached summary appraisal report.