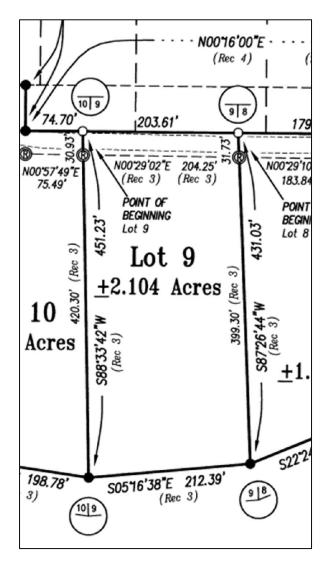

#### **GENERAL DESCRIPTION**

The subject property is Lot 9 of COS 6917, Section 36, Township 15 North, Range 14 West, Sperry Grade, Bonner, Missoula County, Montana. The subject lot is bordered by land along the Blackfoot River. There is strip of land owned by the State of Montana between the subject lot and the river; however, this area is difficult to access other than via the subject lot. This strip of land essentially functions as private water frontage for the subject lot. The subject size and what is best described as front feet along the river is described below.

| Sale # | Lot# | Gross Acres | Water Frontage (Feet) |
|--------|------|-------------|-----------------------|
| 1034   | 9    | 2.104       | 212.39' +/-           |

Page 1 of COS 6917 depicting the subject lot is below.

A zoomed in image the subject lot from COS 6917 is on the following page.

**Lot 9**Zoomed Image from Page 2 of COS 6917