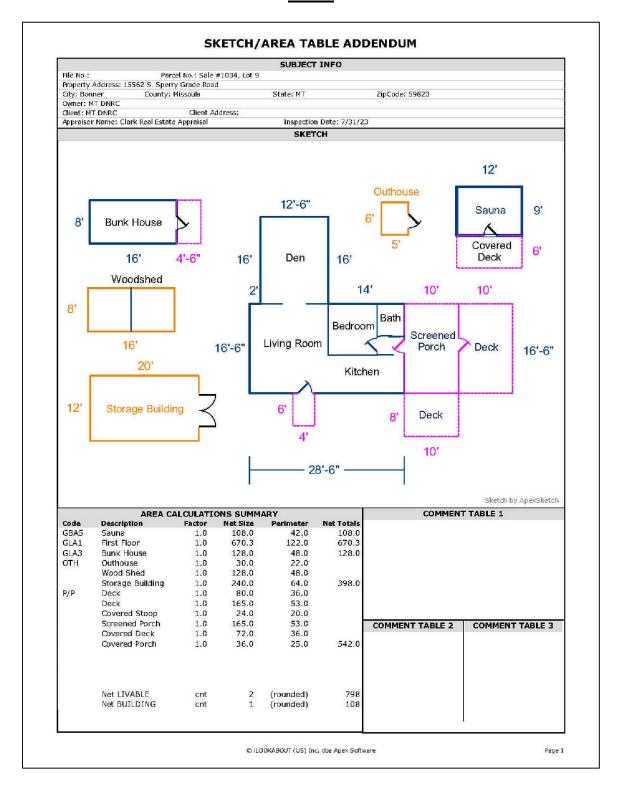

#### **IMPROVEMENTS**

The improvements on the subject lot are described on the table below.

| Sale #                | 1034                                                                |
|-----------------------|---------------------------------------------------------------------|
| Lot#                  | 9                                                                   |
| Residence SF          | 798                                                                 |
| Construction Type     | Wood Frame                                                          |
| Foundation            | Concrete with Partial Crawlspace                                    |
| Quality               | Average                                                             |
| <b>Condition</b> Good |                                                                     |
| Year Built            | 1952                                                                |
| # of Bedrooms         | 1BR, Screened Sleeping Room,<br>Bunkhouse                           |
| # of Bathrooms        | 1                                                                   |
| Porches               | Screened Porch, 2 Decks                                             |
| Outbuildings          | Outhouse, Bunkhouse,<br>Sauna,Woodshed/Storage, Storage<br>Building |
| Well/Septic           | Well & Septic                                                       |
| Landscaping           | Natural Vegetation / Lawn<br>Area/Fencing                           |
| Notes                 | Original cabin has been updated and enlarged since purchase.        |

## SUBJECT BUILDING SKETCHES & PHOTOGRAPHS

## LOT 9