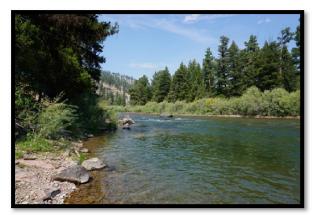

#### **GENERAL DESCRIPTION**

The subject property is Lot 9 of COS 6917, Section 36, Township 15 North, Range 14 West, Sperry Grade, Bonner, Missoula County, Montana. The subject lot is bordered by land along the Blackfoot River. There is strip of land owned by the State of Montana between the subject lot and the river; however, this area is difficult to access other than via the subject lot. This strip of land essentially functions as private water frontage for the subject lot. The subject size and what is best described as front feet along the river is described below.

| Sale # | Lot# | Gross Acres | Water Frontage (Feet) |
|--------|------|-------------|-----------------------|
| 1034   | 9    | 2.104       | 212.39' +/-           |

Page 1 of COS 6917 depicting the subject lot is below.

## SITE SUITABILITY

The subject lot is legally suited for residential improvements. The location along the Blackfoot River is considered to significantly enhance the marketability of the subject property.