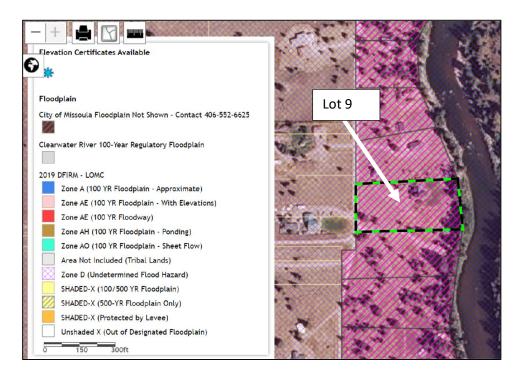

We consulted the Missoula County flood data. A flood map from Missoula County for the subject lot is below.

According to Missoula County, the subject lot is in an area of undetermined floor hazard. For report purposes, we assume that the subject lot is not in an area of flood hazard.