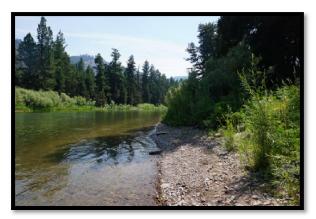

#### **GENERAL DESCRIPTION**

The subject property is Lot 9 of COS 6917, Section 36, Township 15 North, Range 14 West, Sperry Grade, Bonner, Missoula County, Montana. The subject lot is bordered by land along the Blackfoot River. There is strip of land owned by the State of Montana between the subject lot and the river; however, this area is difficult to access other than via the subject lot. This strip of land essentially functions as private water frontage for the subject lot. The subject size and what is best described as front feet along the river is described below.

| Sale # | Lot# | Gross Acres | Water Frontage (Feet) |
|--------|------|-------------|-----------------------|
| 1034   | 9    | 2.104       | 212.39' +/-           |

Page 1 of COS 6917 depicting the subject lot is below.

## SITE SUITABILITY

The subject lot is legally suited for residential improvements. The location along the Blackfoot River is considered to significantly enhance the marketability of the subject property.