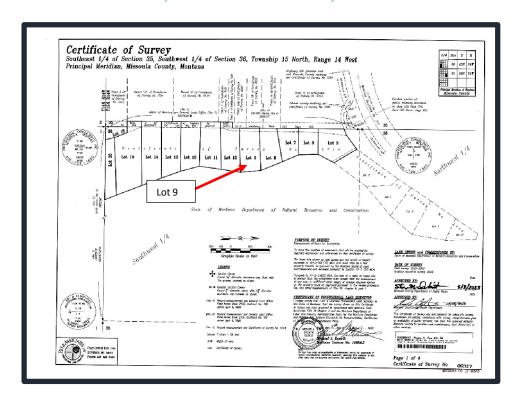

#### **GENERAL DESCRIPTION**

The subject property is Lot 9 of COS 6917, Section 36, Township 15 North, Range 14 West, Sperry Grade, Bonner, Missoula County, Montana. The subject lot is bordered by land along the Blackfoot River. There is strip of land owned by the State of Montana between the subject lot and the river; however, this area is difficult to access other than via the subject lot. This strip of land essentially functions as private water frontage for the subject lot. The subject size and what is best described as front feet along the river is described below.

| Sale # | Lot# | Gross Acres | Water Frontage (Feet) |
|--------|------|-------------|-----------------------|
| 1034   | 9    | 2.104       | 212.39' +/-           |

Page 1 of COS 6917 depicting the subject lot is below.

A zoomed in image the subject lot from COS 6917 is on the following page.

**Lot 9**Zoomed Image from Page 2 of COS 6917