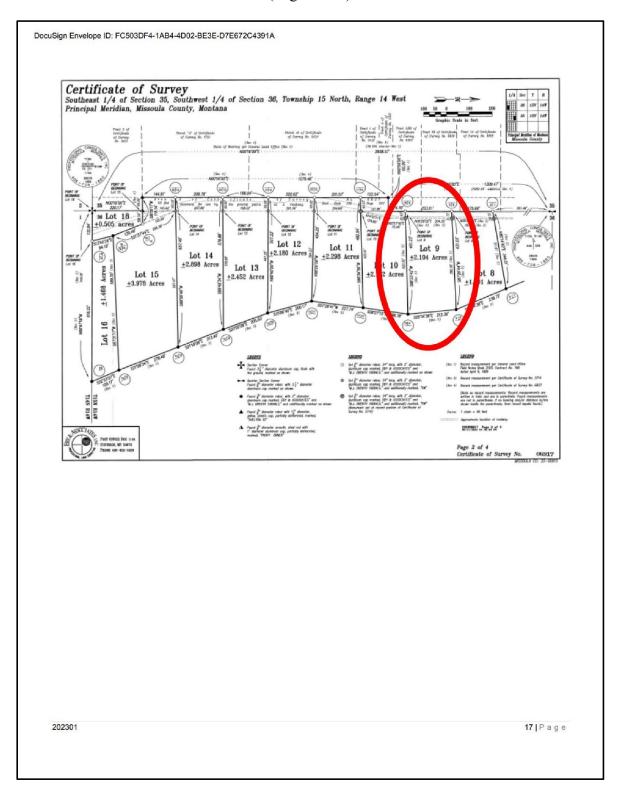

| Sale # | Lot# | Gross Acres | Water Frontage (Feet) |
|--------|------|-------------|-----------------------|
| 1034   | 9    | 2.104       | 212.39' +/-           |

Page 1 of COS 6917 depicting the subject lot is below.

A zoomed in image the subject lot from COS 6917 is on the following page.

**Lot 9**Zoomed Image from Page 2 of COS 6917