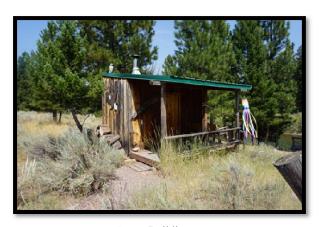

#### **IMPROVEMENTS**

The improvements on the subject lot are described on the table below.

| Sale #                | 1034                                                                |
|-----------------------|---------------------------------------------------------------------|
| Lot#                  | 9                                                                   |
| Residence SF          | 798                                                                 |
| Construction Type     | Wood Frame                                                          |
| Foundation            | Concrete with Partial Crawlspace                                    |
| Quality               | Average                                                             |
| <b>Condition</b> Good |                                                                     |
| Year Built            | 1952                                                                |
| # of Bedrooms         | 1BR, Screened Sleeping Room,<br>Bunkhouse                           |
| # of Bathrooms        | 1                                                                   |
| Porches               | Screened Porch, 2 Decks                                             |
| Outbuildings          | Outhouse, Bunkhouse,<br>Sauna,Woodshed/Storage, Storage<br>Building |
| Well/Septic           | Well & Septic                                                       |
| Landscaping           | Natural Vegetation / Lawn<br>Area/Fencing                           |
| Notes                 | Original cabin has been updated and enlarged since purchase.        |

Kitchen

Sleeping Room

Bedroom

Bathroom

Bunkhouse

Bunkhouse Interior

Outhouse

Storage Building at Northwest Portion of Lot 9