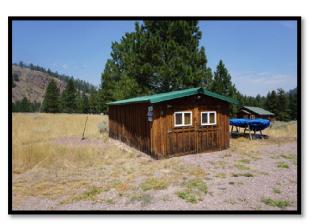

#### **IMPROVEMENTS**

The improvements on the subject lot are described on the table below.

| Sale #                | 1034                                                                |
|-----------------------|---------------------------------------------------------------------|
| Lot#                  | 9                                                                   |
| Residence SF          | 798                                                                 |
| Construction Type     | Wood Frame                                                          |
| Foundation            | Concrete with Partial Crawlspace                                    |
| Quality               | Average                                                             |
| <b>Condition</b> Good |                                                                     |
| Year Built            | 1952                                                                |
| # of Bedrooms         | 1BR, Screened Sleeping Room,<br>Bunkhouse                           |
| # of Bathrooms        | 1                                                                   |
| Porches               | Screened Porch, 2 Decks                                             |
| Outbuildings          | Outhouse, Bunkhouse,<br>Sauna,Woodshed/Storage, Storage<br>Building |
| Well/Septic           | Well & Septic                                                       |
| Landscaping           | Natural Vegetation / Lawn<br>Area/Fencing                           |
| Notes                 | Original cabin has been updated and enlarged since purchase.        |

# **SUBJECT PHOTOGRAPHS**

Front of Cabin on Lot 9 Looking West

East Side of Cabin and Deck

Cabin Entrance on South Side

North Side of Cabin

West Side of Cabin

Living Room

Living Room