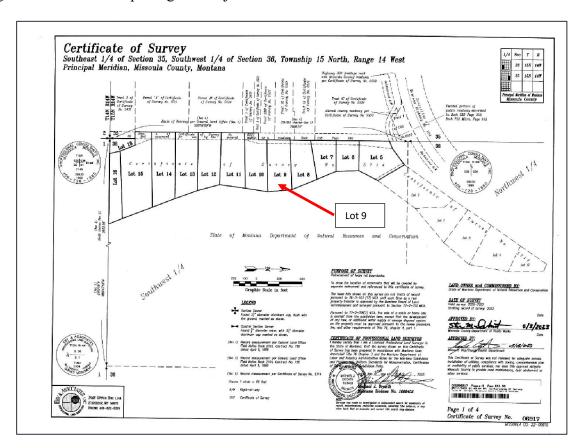

#### **GENERAL DESCRIPTION**

The subject property is Lot 9 of COS 6917, Section 36, Township 15 North, Range 14 West, Sperry Grade, Bonner, Missoula County, Montana. The subject lot is bordered by land along the Blackfoot River. There is strip of land owned by the State of Montana between the subject lot and the river; however, this area is difficult to access other than via the subject lot. This strip of land essentially functions as private water frontage for the subject lot. The subject size and what is best described as front feet along the river is described below.

| Sale # | Lot# | Gross Acres | Water Frontage (Feet) |
|--------|------|-------------|-----------------------|
| 1034   | 9    | 2.104       | 212.39' +/-           |

Page 1 of COS 6917 depicting the subject lot is below.

A zoomed in image the subject lot from COS 6917 is on the following page.

**Lot 9**Zoomed Image from Page 2 of COS 6917