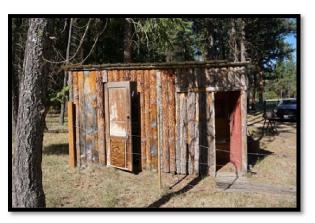

## **IMPROVEMENTS**

There are improvements on all three subject lots. The improvements are described below.

| Sale #            | 2049                                        | 2050                                          | 2055                                                               |
|-------------------|---------------------------------------------|-----------------------------------------------|--------------------------------------------------------------------|
| Cabin #           | 22                                          | 20                                            | 18                                                                 |
| Residence SF      | 480                                         | 592                                           | 1,268                                                              |
| Construction Type | Log                                         | Wood Frame                                    | Wood Frame                                                         |
| Foundation        | Railroad Ties                               | Piers                                         | Concrete Slab                                                      |
| Quality           | Average                                     | Average                                       | Average                                                            |
| Condition         | Average                                     | Average                                       | Good                                                               |
| Year Built        | 1934                                        | 1949                                          | 1955                                                               |
| # of Bedrooms     | 1                                           | 2                                             | 2                                                                  |
| # of Bathrooms    | None                                        | 1                                             | 1                                                                  |
| Porches           | Screened Porch                              | 2 Decks, 1 Covered Porch                      | Deck                                                               |
| Outbuildings      | Outhouse, Storage Building, Open<br>Storage | Wood Shed, Storage Bldg.,<br>Outhouse/Storage | Shop Building, Outhouse, Storage                                   |
| Well/Septic       | None/Unused Septic                          | Cistern/Septic                                | River Water/Septic                                                 |
| Landscaping       | Natural Vegetation / Lawn Area              | Natural Vegetation / Lawn Area                | Natural Vegetation / Lawn Area                                     |
| Notes             | Original Log Cabin                          | Cabin Updated since purchase                  | Significant Renovation since purchase. 900 sf metal shop building. |

Storage Building

Small Stream on Property

Little Thompson River Frontage Looking South from Bridge

Little Thompson River Looking North from Bridge

Little Thompson River

River Frontage Looking North

View toward Northwest Corner of Property from Road