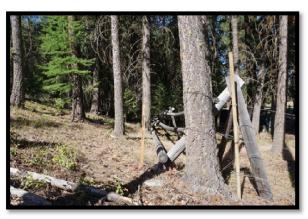

View toward Sitting Area along River from Cabin

Property Interior Looking Southwest

Southeast Property Boundary Marker Looking Northeast

Southeast Property Boundary Marker Looking Northwest

Southwest Property Boundary Marker Looking Southeast

Southwest Property Boundary Marker Looking Northeast

Northwest Property Boundary Marker Looking Southwest

Northwest Property Boundary Marker Looking Southeast

Northeast Property Boundary Marker Looking Northwest