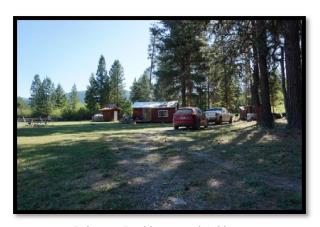

## **IMPROVEMENTS**

There are improvements on all three subject lots. The improvements are described below.

| Sale #            | 2049                                        | 2050                                          | 2055                                                               |
|-------------------|---------------------------------------------|-----------------------------------------------|--------------------------------------------------------------------|
| Cabin #           | 22                                          | 20                                            | 18                                                                 |
| Residence SF      | 480                                         | 592                                           | 1,268                                                              |
| Construction Type | Log                                         | Wood Frame                                    | Wood Frame                                                         |
| Foundation        | Railroad Ties                               | Piers                                         | Concrete Slab                                                      |
| Quality           | Average                                     | Average                                       | Average                                                            |
| Condition         | Average                                     | Average                                       | Good                                                               |
| Year Built        | 1934                                        | 1949                                          | 1955                                                               |
| # of Bedrooms     | 1                                           | 2                                             | 2                                                                  |
| # of Bathrooms    | None                                        | 1                                             | 1                                                                  |
| Porches           | Screened Porch                              | 2 Decks, 1 Covered Porch                      | Deck                                                               |
| Outbuildings      | Outhouse, Storage Building, Open<br>Storage | Wood Shed, Storage Bldg.,<br>Outhouse/Storage | Shop Building, Outhouse, Storage                                   |
| Well/Septic       | None/Unused Septic                          | Cistern/Septic                                | River Water/Septic                                                 |
| Landscaping       | Natural Vegetation / Lawn Area              | Natural Vegetation / Lawn Area                | Natural Vegetation / Lawn Area                                     |
| Notes             | Original Log Cabin                          | Cabin Updated since purchase                  | Significant Renovation since purchase. 900 sf metal shop building. |

Storage Building

Small Stream on Property

Little Thompson River Frontage Looking South from Bridge

Little Thompson River Looking North from Bridge

Little Thompson River

River Frontage Looking North

View toward Northwest Corner of Property from Road