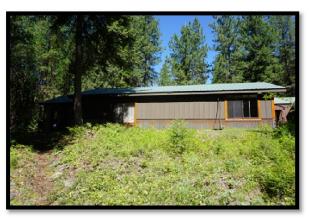

## **IMPROVEMENTS**

There are improvements on all three subject lots. The improvements are described below.

| Sale #            | 2049                                        | 2050                                          | 2055                                                               |
|-------------------|---------------------------------------------|-----------------------------------------------|--------------------------------------------------------------------|
| Cabin #           | 22                                          | 20                                            | 18                                                                 |
| Residence SF      | 480                                         | 592                                           | 1,268                                                              |
| Construction Type | Log                                         | Wood Frame                                    | Wood Frame                                                         |
| Foundation        | Railroad Ties                               | Piers                                         | Concrete Slab                                                      |
| Quality           | Average                                     | Average                                       | Average                                                            |
| Condition         | Average                                     | Average                                       | Good                                                               |
| Year Built        | 1934                                        | 1949                                          | 1955                                                               |
| # of Bedrooms     | 1                                           | 2                                             | 2                                                                  |
| # of Bathrooms    | None                                        | 1                                             | 1                                                                  |
| Porches           | Screened Porch                              | 2 Decks, 1 Covered Porch                      | Deck                                                               |
| Outbuildings      | Outhouse, Storage Building, Open<br>Storage | Wood Shed, Storage Bldg.,<br>Outhouse/Storage | Shop Building, Outhouse, Storage                                   |
| Well/Septic       | None/Unused Septic                          | Cistern/Septic                                | River Water/Septic                                                 |
| Landscaping       | Natural Vegetation / Lawn Area              | Natural Vegetation / Lawn Area                | Natural Vegetation / Lawn Area                                     |
| Notes             | Original Log Cabin                          | Cabin Updated since purchase                  | Significant Renovation since purchase. 900 sf metal shop building. |

# **SUBJECT PHOTOGRAPHS**

Front of Cabin and Deck

North Side of Cabin

East Side of Cabin

South Side of Cabin

Den and Dining Area

Living and Office Area

Living Area