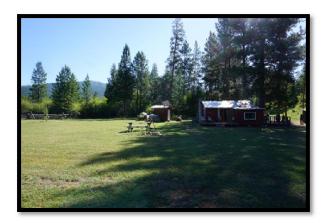

## **IMPROVEMENTS**

There are improvements on all three subject lots. The improvements are described below.

| Sale #            | 2049                                        | 2050                                          | 2055                                                               |
|-------------------|---------------------------------------------|-----------------------------------------------|--------------------------------------------------------------------|
| Cabin #           | 22                                          | 20                                            | 18                                                                 |
| Residence SF      | 480                                         | 592                                           | 1,268                                                              |
| Construction Type | Log                                         | Wood Frame                                    | Wood Frame                                                         |
| Foundation        | Railroad Ties                               | Piers                                         | Concrete Slab                                                      |
| Quality           | Average                                     | Average                                       | Average                                                            |
| Condition         | Average                                     | Average                                       | Good                                                               |
| Year Built        | 1934                                        | 1949                                          | 1955                                                               |
| # of Bedrooms     | 1                                           | 2                                             | 2                                                                  |
| # of Bathrooms    | None                                        | 1                                             | 1                                                                  |
| Porches           | Screened Porch                              | 2 Decks, 1 Covered Porch                      | Deck                                                               |
| Outbuildings      | Outhouse, Storage Building, Open<br>Storage | Wood Shed, Storage Bldg.,<br>Outhouse/Storage | Shop Building, Outhouse, Storage                                   |
| Well/Septic       | None/Unused Septic                          | Cistern/Septic                                | River Water/Septic                                                 |
| Landscaping       | Natural Vegetation / Lawn Area              | Natural Vegetation / Lawn Area                | Natural Vegetation / Lawn Area                                     |
| Notes             | Original Log Cabin                          | Cabin Updated since purchase                  | Significant Renovation since purchase. 900 sf metal shop building. |

## **General Property Description**

The subject sites range in size from 1.10 to 1.56 acres and are located in a remote area of Sanders County. The subject properties include residential improvements; however, there are no utility services available in the subject area.