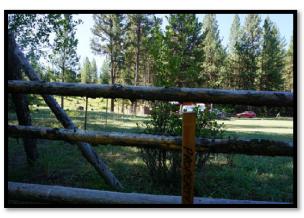

View along Road to Northwest of Property Boundary

Property Boundary Marker Near Driveway Looking Southwest

Property Boundary Marker near Driveway Looking Northeast

View Southwest along Approximate Property Boundary

Property Boundary Marker along South Property Boundary