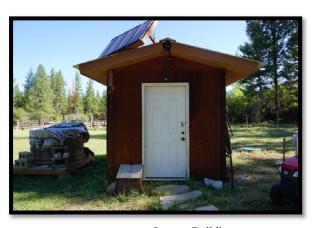

## **IMPROVEMENTS**

There are improvements on all three subject lots. The improvements are described below.

| Sale #            | 2049                                        | 2050                                          | 2055                                                               |
|-------------------|---------------------------------------------|-----------------------------------------------|--------------------------------------------------------------------|
| Cabin #           | 22                                          | 20                                            | 18                                                                 |
| Residence SF      | 480                                         | 592                                           | 1,268                                                              |
| Construction Type | Log                                         | Wood Frame                                    | Wood Frame                                                         |
| Foundation        | Railroad Ties                               | Piers                                         | Concrete Slab                                                      |
| Quality           | Average                                     | Average                                       | Average                                                            |
| Condition         | Average                                     | Average                                       | Good                                                               |
| Year Built        | 1934                                        | 1949                                          | 1955                                                               |
| # of Bedrooms     | 1                                           | 2                                             | 2                                                                  |
| # of Bathrooms    | None                                        | 1                                             | 1                                                                  |
| Porches           | Screened Porch                              | 2 Decks, 1 Covered Porch                      | Deck                                                               |
| Outbuildings      | Outhouse, Storage Building, Open<br>Storage | Wood Shed, Storage Bldg.,<br>Outhouse/Storage | Shop Building, Outhouse, Storage                                   |
| Well/Septic       | None/Unused Septic                          | Cistern/Septic                                | River Water/Septic                                                 |
| Landscaping       | Natural Vegetation / Lawn Area              | Natural Vegetation / Lawn Area                | Natural Vegetation / Lawn Area                                     |
| Notes             | Original Log Cabin                          | Cabin Updated since purchase                  | Significant Renovation since purchase. 900 sf metal shop building. |

#### **UTILITIES**

The subject lots do not have access to electricity or phone lines. Information regarding septic systems and wells is below;

| Sale # | Cabin # | Lessees                            | Septic Tank | Water Source | Water Right | Notes                               |
|--------|---------|------------------------------------|-------------|--------------|-------------|-------------------------------------|
| 2049   | 22      | Richard, Walter, & Greg<br>Largent | Unused      | Spring       | Yes         | Generator for Power                 |
| 2050   | 20      | Wilfred & Carolyn Ovitt            | Yes         | Cistern      | Yes         | Solar & Generator for Power         |
| 2055   | 18      | Brad & Tina Forman                 | Yes         | River        | Yes         | Solar & Propane Generator for Power |