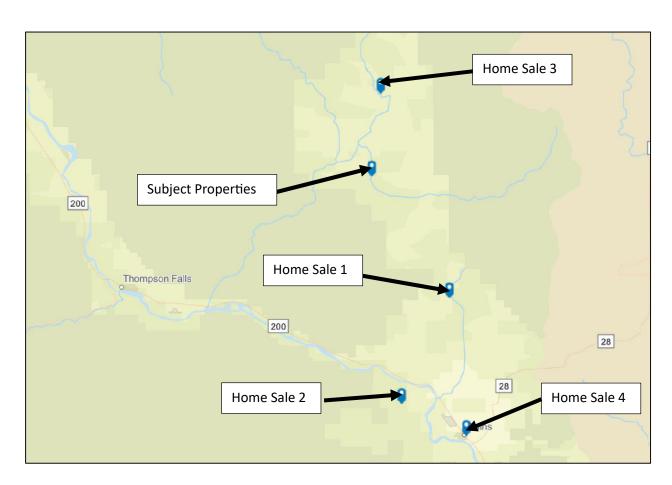

(2019 - 2023) and 2021 - 2023). This adjustment includes consideration for annual decline in demand. We made no adjustment to the sale that closed in 2023.

We also conducted a search for sales of homes on sites ranging in size from 0.50 up to 4.00 acres in Sanders County. The results of this search are summarized on the table below;