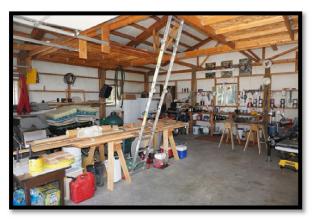

## **IMPROVEMENTS**

There are improvements on all three subject lots. The improvements are described below.

| Sale #            | 2049                                        | 2050                                          | 2055                                                               |
|-------------------|---------------------------------------------|-----------------------------------------------|--------------------------------------------------------------------|
| Cabin #           | 22                                          | 20                                            | 18                                                                 |
| Residence SF      | 480                                         | 592                                           | 1,268                                                              |
| Construction Type | Log                                         | Wood Frame                                    | Wood Frame                                                         |
| Foundation        | Railroad Ties                               | Piers                                         | Concrete Slab                                                      |
| Quality           | Average                                     | Average                                       | Average                                                            |
| Condition         | Average                                     | Average                                       | Good                                                               |
| Year Built        | 1934                                        | 1949                                          | 1955                                                               |
| # of Bedrooms     | 1                                           | 2                                             | 2                                                                  |
| # of Bathrooms    | None                                        | 1                                             | 1                                                                  |
| Porches           | Screened Porch                              | 2 Decks, 1 Covered Porch                      | Deck                                                               |
| Outbuildings      | Outhouse, Storage Building, Open<br>Storage | Wood Shed, Storage Bldg.,<br>Outhouse/Storage | Shop Building, Outhouse, Storage                                   |
| Well/Septic       | None/Unused Septic                          | Cistern/Septic                                | River Water/Septic                                                 |
| Landscaping       | Natural Vegetation / Lawn Area              | Natural Vegetation / Lawn Area                | Natural Vegetation / Lawn Area                                     |
| Notes             | Original Log Cabin                          | Cabin Updated since purchase                  | Significant Renovation since purchase. 900 sf metal shop building. |

Bedroom #1

Bedroom #2

Bathroom / Laundry

Shower and On-Demand Water Heater

Propane Heater in Bathroom

Shop Building

Shop Building Interior

Outhouse