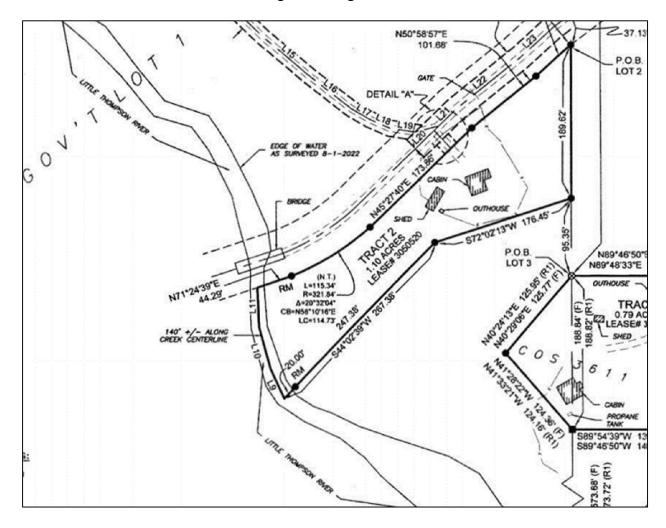

#### **GENERAL DESCRIPTIONS**

The subject properties are Tract 2 of COS #3820 and Tracts 1 & 4 of COS #3821. Tract 2 of COS #3820 includes frontage along the Little Thompson River. Tract 1 of COS #3821 includes frontage along the North Fork of the Little Thompson River. Tract 4 of COS #3821 does not include water frontage. The gross acreages and water frontage amounts for the subject lots are on the table below.

| Cabin # | Sale # | Lessee                          | Certificate of Survey | Section/Township/Range | County  | Gross Acres | Water Frontage (Feet) |
|---------|--------|---------------------------------|-----------------------|------------------------|---------|-------------|-----------------------|
| 22      | 2049   | Richard, Walter, & Greg Largent | Tract 2 of #3820      | S02/T22N/R27W          | Sanders | 1.10        | 140' +/-              |
| 20      | 2050   | Wilfred & Carolyn Ovitt         | Tract 4 of #3821      | S08/T22N/R26W          | Sanders | 1.13        | N/A                   |
| 18      | 2055   | Brad & Tina Forman              | Tract 1 of #3821      | S04/T22N/R26W          | Sanders | 1.56        | 300' +/-              |

**Tract 2 of COS #3820**Zoomed Image from Page 2 of COS #3820

**Tract 4 of COS #3821**Zoomed Image from Page 5 of COS #3821

**Tract 1 of COS #3821**Zoomed Image from Page 3 of COS #3821

Tract 2 of COS #3820 has frontage along the Little Thompson River. Tract 4 of COS 3821 is an interior site. Tract 1 of COS #3821 includes frontage along the North Fork of the Little Thompson River.