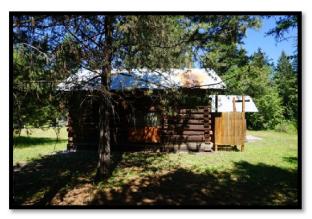

# **SUBJECT PHOTOGRAPHS**

West Side of Cabin

South Side of Cabin

East Side of Cabin

North Side of Cabin

Screened Porch

Kitchen Area

Bedroom Area

## **IMPROVEMENTS**

There are improvements on all three subject lots. The improvements are described below.

| Sale #            | 2049                                        | 2050                                          | 2055                                                               |
|-------------------|---------------------------------------------|-----------------------------------------------|--------------------------------------------------------------------|
| Cabin #           | 22                                          | 20                                            | 18                                                                 |
| Residence SF      | 480                                         | 592                                           | 1,268                                                              |
| Construction Type | Log                                         | Wood Frame                                    | Wood Frame                                                         |
| Foundation        | Railroad Ties                               | Piers                                         | Concrete Slab                                                      |
| Quality           | Average                                     | Average                                       | Average                                                            |
| Condition         | Average                                     | Average                                       | Good                                                               |
| Year Built        | 1934                                        | 1949                                          | 1955                                                               |
| # of Bedrooms     | 1                                           | 2                                             | 2                                                                  |
| # of Bathrooms    | None                                        | 1                                             | 1                                                                  |
| Porches           | Screened Porch                              | 2 Decks, 1 Covered Porch                      | Deck                                                               |
| Outbuildings      | Outhouse, Storage Building, Open<br>Storage | Wood Shed, Storage Bldg.,<br>Outhouse/Storage | Shop Building, Outhouse, Storage                                   |
| Well/Septic       | None/Unused Septic                          | Cistern/Septic                                | River Water/Septic                                                 |
| Landscaping       | Natural Vegetation / Lawn Area              | Natural Vegetation / Lawn Area                | Natural Vegetation / Lawn Area                                     |
| Notes             | Original Log Cabin                          | Cabin Updated since purchase                  | Significant Renovation since purchase. 900 sf metal shop building. |