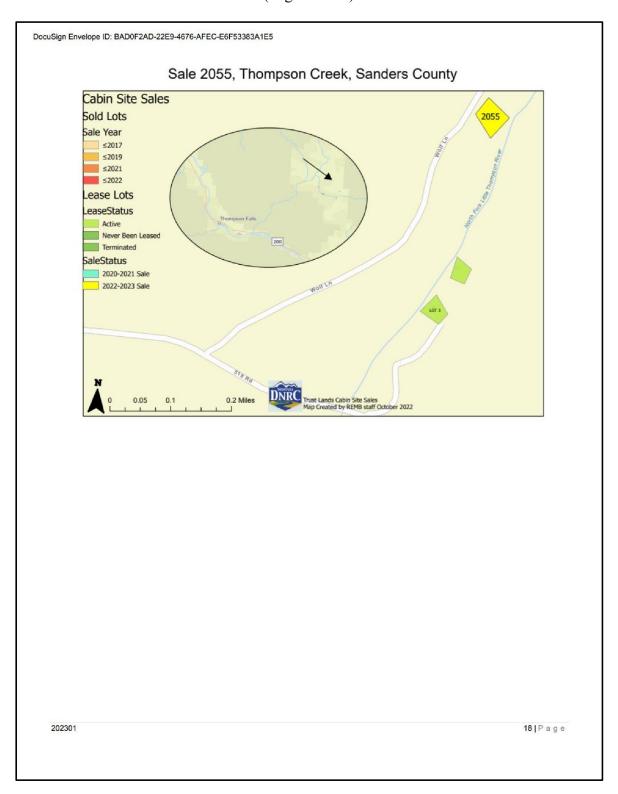

#### IDENTIFICATION OF THE SUBJECT PROPERTIES

The subject properties are identified on the table below;

| Cabin # | Sale # | Certificate of Survey | Section/Township/Range | County  | Gross Acres |
|---------|--------|-----------------------|------------------------|---------|-------------|
| 22      | 2049   | Tract 2 of #3820      | S02/T22N/R27W          | Sanders | 1.10        |
| 20      | 2050   | Tract 4 of #3821      | S08/T22N/R26W          | Sanders | 1.13        |
| 18      | 2055   | Tract 1 of #3821      | S04/T22N/R26W          | Sanders | 1.56        |

| Cabin # | Sale #                     | Lessee                          | Certificate of Survey | Section/Township/Range |
|---------|----------------------------|---------------------------------|-----------------------|------------------------|
| 22      | 2049                       | Richard, Walter, & Greg Largent | Tract 2 of #3820      | S02/T22N/R27W          |
| 20      | 2050                       | Wilfred & Carolyn Ovitt         | Tract 4 of #3821      | S08/T22N/R26W          |
| 18      | 18 2055 Brad & Tina Forman |                                 | Tract 1 of #3821      | S04/T22N/R26W          |

#### **ACCESS AND VIEWS**

Access for each site is described on the table below;

| Cabin # | Sale # | Lessee                          | Certificate of Survey | Section/Township/Range | Water Frontage (Feet) | Access                                |
|---------|--------|---------------------------------|-----------------------|------------------------|-----------------------|---------------------------------------|
| 22      | 2049   | Richard, Walter, & Greg Largent | Tract 2 of #3820      | S02/T22N/R27W          | 140' +/-              | Blanchard's Corner Road               |
| 20      | 2050   | Wilfred & Carolyn Ovitt         | Tract 4 of #3821      | S08/T22N/R26W          | N/A                   | S. Fork Little Thompson<br>River Road |
| 18      | 2055   | Brad & Tina Forman              | Tract 1 of #3821      | S04/T22N/R26W          | 300' +/-              | Little Thompson River Road            |

Tract 2 of COS #3820 has frontage along the Little Thompson River. Tract 4 of COS 3821 is an interior site. Tract 1 of COS #3821 includes frontage along the North Fork of the Little Thompson River.