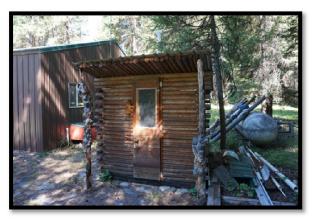

## **IMPROVEMENTS**

There are improvements on all three subject lots. The improvements are described below.

| Sale #            | 2049                                        | 2050                                          | 2055                                                               |
|-------------------|---------------------------------------------|-----------------------------------------------|--------------------------------------------------------------------|
| Cabin #           | 22                                          | 20                                            | 18                                                                 |
| Residence SF      | 480                                         | 592                                           | 1,268                                                              |
| Construction Type | Log                                         | Wood Frame                                    | Wood Frame                                                         |
| Foundation        | Railroad Ties                               | Piers                                         | Concrete Slab                                                      |
| Quality           | Average                                     | Average                                       | Average                                                            |
| Condition         | Average                                     | Average                                       | Good                                                               |
| Year Built        | 1934                                        | 1949                                          | 1955                                                               |
| # of Bedrooms     | 1                                           | 2                                             | 2                                                                  |
| # of Bathrooms    | None                                        | 1                                             | 1                                                                  |
| Porches           | Screened Porch                              | 2 Decks, 1 Covered Porch                      | Deck                                                               |
| Outbuildings      | Outhouse, Storage Building, Open<br>Storage | Wood Shed, Storage Bldg.,<br>Outhouse/Storage | Shop Building, Outhouse, Storage                                   |
| Well/Septic       | None/Unused Septic                          | Cistern/Septic                                | River Water/Septic                                                 |
| Landscaping       | Natural Vegetation / Lawn Area              | Natural Vegetation / Lawn Area                | Natural Vegetation / Lawn Area                                     |
| Notes             | Original Log Cabin                          | Cabin Updated since purchase                  | Significant Renovation since purchase. 900 sf metal shop building. |

Storage Building

Small Stream on Property

Little Thompson River Frontage Looking South from Bridge

Little Thompson River Looking North from Bridge

Little Thompson River

River Frontage Looking North

View toward Northwest Corner of Property from Road