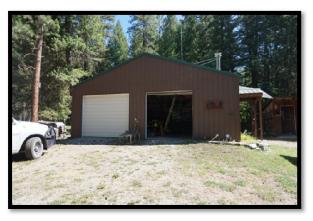

## **IMPROVEMENTS**

There are improvements on all three subject lots. The improvements are described below.

| Sale #            | 2049                                        | 2050                                          | 2055                                                               |
|-------------------|---------------------------------------------|-----------------------------------------------|--------------------------------------------------------------------|
| Cabin #           | 22                                          | 20                                            | 18                                                                 |
| Residence SF      | 480                                         | 592                                           | 1,268                                                              |
| Construction Type | Log                                         | Wood Frame                                    | Wood Frame                                                         |
| Foundation        | Railroad Ties                               | Piers                                         | Concrete Slab                                                      |
| Quality           | Average                                     | Average                                       | Average                                                            |
| Condition         | Average                                     | Average                                       | Good                                                               |
| Year Built        | 1934                                        | 1949                                          | 1955                                                               |
| # of Bedrooms     | 1                                           | 2                                             | 2                                                                  |
| # of Bathrooms    | None                                        | 1                                             | 1                                                                  |
| Porches           | Screened Porch                              | 2 Decks, 1 Covered Porch                      | Deck                                                               |
| Outbuildings      | Outhouse, Storage Building, Open<br>Storage | Wood Shed, Storage Bldg.,<br>Outhouse/Storage | Shop Building, Outhouse, Storage                                   |
| Well/Septic       | None/Unused Septic                          | Cistern/Septic                                | River Water/Septic                                                 |
| Landscaping       | Natural Vegetation / Lawn Area              | Natural Vegetation / Lawn Area                | Natural Vegetation / Lawn Area                                     |
| Notes             | Original Log Cabin                          | Cabin Updated since purchase                  | Significant Renovation since purchase. 900 sf metal shop building. |

Bedroom #1

Bedroom #2

Bathroom / Laundry

Shower and On-Demand Water Heater

Propane Heater in Bathroom

Shop Building

Shop Building Interior

Outhouse