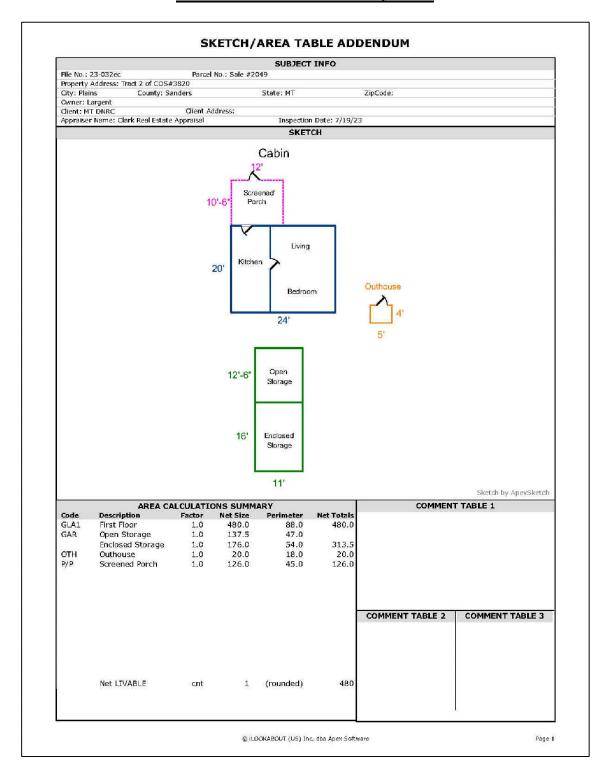

A portion of the Montana Cadastral Map depicting the approximate locations of the subject properties is below.

Zoomed in images of each subject lot from their respective COS's are on the following pages.

**Tract 2 of COS #3820**Zoomed Image from Page 2 of COS #3820

**Tract 4 of COS #3821**Zoomed Image from Page 5 of COS #3821

**Tract 1 of COS #3821**Zoomed Image from Page 3 of COS #3821

## **IMPROVEMENTS**

There are improvements on all three subject lots. The improvements are described below.

| Sale #            | 2049                                        | 2050                                          | 2055                                                               |
|-------------------|---------------------------------------------|-----------------------------------------------|--------------------------------------------------------------------|
| Cabin #           | 22                                          | 20                                            | 18                                                                 |
| Residence SF      | 480                                         | 592                                           | 1,268                                                              |
| Construction Type | Log                                         | Wood Frame                                    | Wood Frame                                                         |
| Foundation        | Railroad Ties                               | Piers                                         | Concrete Slab                                                      |
| Quality           | Average                                     | Average                                       | Average                                                            |
| Condition         | Average                                     | Average                                       | Good                                                               |
| Year Built        | 1934                                        | 1949                                          | 1955                                                               |
| # of Bedrooms     | 1                                           | 2                                             | 2                                                                  |
| # of Bathrooms    | None                                        | 1                                             | 1                                                                  |
| Porches           | Screened Porch                              | 2 Decks, 1 Covered Porch                      | Deck                                                               |
| Outbuildings      | Outhouse, Storage Building, Open<br>Storage | Wood Shed, Storage Bldg.,<br>Outhouse/Storage | Shop Building, Outhouse, Storage                                   |
| Well/Septic       | None/Unused Septic                          | Cistern/Septic                                | River Water/Septic                                                 |
| Landscaping       | Natural Vegetation / Lawn Area              | Natural Vegetation / Lawn Area                | Natural Vegetation / Lawn Area                                     |
| Notes             | Original Log Cabin                          | Cabin Updated since purchase                  | Significant Renovation since purchase. 900 sf metal shop building. |

## SUBJECT BUILDING SKETCHES & PHOTOGRAPHS

## **Tract 2 of Certificate of Survey #3820**