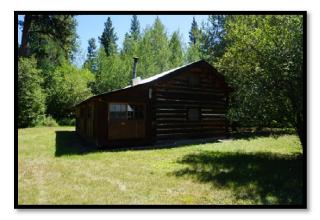

# **SUBJECT PHOTOGRAPHS**

West Side of Cabin

South Side of Cabin

East Side of Cabin

North Side of Cabin

Screened Porch

Kitchen Area

Bedroom Area

## **IMPROVEMENTS**

There are improvements on all three subject lots. The improvements are described below.

| Sale #            | 2049                                        | 2050                                          | 2055                                                               |
|-------------------|---------------------------------------------|-----------------------------------------------|--------------------------------------------------------------------|
| Cabin #           | 22                                          | 20                                            | 18                                                                 |
| Residence SF      | 480                                         | 592                                           | 1,268                                                              |
| Construction Type | Log                                         | Wood Frame                                    | Wood Frame                                                         |
| Foundation        | Railroad Ties                               | Piers                                         | Concrete Slab                                                      |
| Quality           | Average                                     | Average                                       | Average                                                            |
| Condition         | Average                                     | Average                                       | Good                                                               |
| Year Built        | 1934                                        | 1949                                          | 1955                                                               |
| # of Bedrooms     | 1                                           | 2                                             | 2                                                                  |
| # of Bathrooms    | None                                        | 1                                             | 1                                                                  |
| Porches           | Screened Porch                              | 2 Decks, 1 Covered Porch                      | Deck                                                               |
| Outbuildings      | Outhouse, Storage Building, Open<br>Storage | Wood Shed, Storage Bldg.,<br>Outhouse/Storage | Shop Building, Outhouse, Storage                                   |
| Well/Septic       | None/Unused Septic                          | Cistern/Septic                                | River Water/Septic                                                 |
| Landscaping       | Natural Vegetation / Lawn Area              | Natural Vegetation / Lawn Area                | Natural Vegetation / Lawn Area                                     |
| Notes             | Original Log Cabin                          | Cabin Updated since purchase                  | Significant Renovation since purchase. 900 sf metal shop building. |