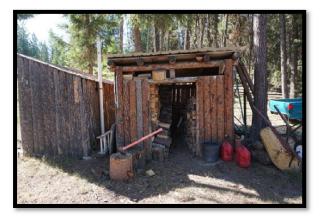

# **SUBJECT PHOTOGRAPHS**

West Side of Cabin

South Side of Cabin

East Side of Cabin

North Side of Cabin

Screened Porch

Kitchen Area

Bedroom Area

Storage Building

Small Stream on Property

Little Thompson River Frontage Looking South from Bridge

Little Thompson River Looking North from Bridge

Little Thompson River

River Frontage Looking North

View toward Northwest Corner of Property from Road