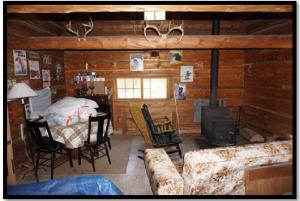

# **SUBJECT PHOTOGRAPHS**

West Side of Cabin

South Side of Cabin

East Side of Cabin

North Side of Cabin

Screened Porch

Kitchen Area

Bedroom Area

## **IMPROVEMENTS**

There are improvements on all three subject lots. The improvements are described below.

| Sale #            | 2049                                        | 2050                                          | 2055                                                               |
|-------------------|---------------------------------------------|-----------------------------------------------|--------------------------------------------------------------------|
| Cabin #           | 22                                          | 20                                            | 18                                                                 |
| Residence SF      | 480                                         | 592                                           | 1,268                                                              |
| Construction Type | Log                                         | Wood Frame                                    | Wood Frame                                                         |
| Foundation        | Railroad Ties                               | Piers                                         | Concrete Slab                                                      |
| Quality           | Average                                     | Average                                       | Average                                                            |
| Condition         | Average                                     | Average                                       | Good                                                               |
| Year Built        | 1934                                        | 1949                                          | 1955                                                               |
| # of Bedrooms     | 1                                           | 2                                             | 2                                                                  |
| # of Bathrooms    | None                                        | 1                                             | 1                                                                  |
| Porches           | Screened Porch                              | 2 Decks, 1 Covered Porch                      | Deck                                                               |
| Outbuildings      | Outhouse, Storage Building, Open<br>Storage | Wood Shed, Storage Bldg.,<br>Outhouse/Storage | Shop Building, Outhouse, Storage                                   |
| Well/Septic       | None/Unused Septic                          | Cistern/Septic                                | River Water/Septic                                                 |
| Landscaping       | Natural Vegetation / Lawn Area              | Natural Vegetation / Lawn Area                | Natural Vegetation / Lawn Area                                     |
| Notes             | Original Log Cabin                          | Cabin Updated since purchase                  | Significant Renovation since purchase. 900 sf metal shop building. |