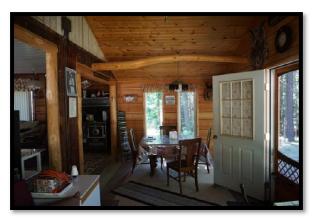

# **SUBJECT PHOTOGRAPHS**

Front of Cabin and Deck

North Side of Cabin

East Side of Cabin

South Side of Cabin

Den and Dining Area

Living and Office Area

Living Area

## **IMPROVEMENTS**

There are improvements on all three subject lots. The improvements are described below.

| Sale #            | 2049                                        | 2050                                          | 2055                                                               |
|-------------------|---------------------------------------------|-----------------------------------------------|--------------------------------------------------------------------|
| Cabin #           | 22                                          | 20                                            | 18                                                                 |
| Residence SF      | 480                                         | 592                                           | 1,268                                                              |
| Construction Type | Log                                         | Wood Frame                                    | Wood Frame                                                         |
| Foundation        | Railroad Ties                               | Piers                                         | Concrete Slab                                                      |
| Quality           | Average                                     | Average                                       | Average                                                            |
| Condition         | Average                                     | Average                                       | Good                                                               |
| Year Built        | 1934                                        | 1949                                          | 1955                                                               |
| # of Bedrooms     | 1                                           | 2                                             | 2                                                                  |
| # of Bathrooms    | None                                        | 1                                             | 1                                                                  |
| Porches           | Screened Porch                              | 2 Decks, 1 Covered Porch                      | Deck                                                               |
| Outbuildings      | Outhouse, Storage Building, Open<br>Storage | Wood Shed, Storage Bldg.,<br>Outhouse/Storage | Shop Building, Outhouse, Storage                                   |
| Well/Septic       | None/Unused Septic                          | Cistern/Septic                                | River Water/Septic                                                 |
| Landscaping       | Natural Vegetation / Lawn Area              | Natural Vegetation / Lawn Area                | Natural Vegetation / Lawn Area                                     |
| Notes             | Original Log Cabin                          | Cabin Updated since purchase                  | Significant Renovation since purchase. 900 sf metal shop building. |