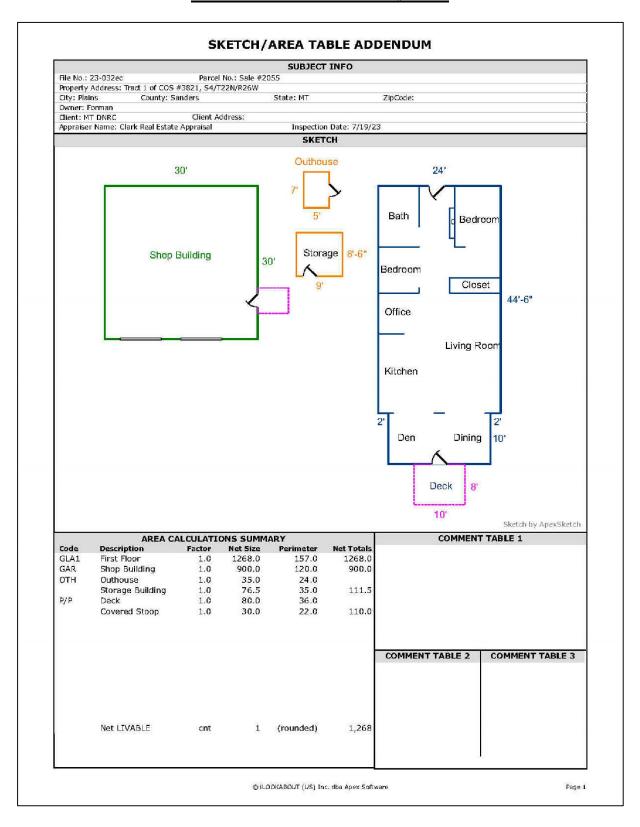

## **IMPROVEMENTS**

There are improvements on all three subject lots. The improvements are described below.

| Sale #            | 2049                                        | 2050                                          | 2055                                                               |
|-------------------|---------------------------------------------|-----------------------------------------------|--------------------------------------------------------------------|
| Cabin #           | 22                                          | 20                                            | 18                                                                 |
| Residence SF      | 480                                         | 592                                           | 1,268                                                              |
| Construction Type | Log                                         | Wood Frame                                    | Wood Frame                                                         |
| Foundation        | Railroad Ties                               | Piers                                         | Concrete Slab                                                      |
| Quality           | Average                                     | Average                                       | Average                                                            |
| Condition         | Average                                     | Average                                       | Good                                                               |
| Year Built        | 1934                                        | 1949                                          | 1955                                                               |
| # of Bedrooms     | 1                                           | 2                                             | 2                                                                  |
| # of Bathrooms    | None                                        | 1                                             | 1                                                                  |
| Porches           | Screened Porch                              | 2 Decks, 1 Covered Porch                      | Deck                                                               |
| Outbuildings      | Outhouse, Storage Building, Open<br>Storage | Wood Shed, Storage Bldg.,<br>Outhouse/Storage | Shop Building, Outhouse, Storage                                   |
| Well/Septic       | None/Unused Septic                          | Cistern/Septic                                | River Water/Septic                                                 |
| Landscaping       | Natural Vegetation / Lawn Area              | Natural Vegetation / Lawn Area                | Natural Vegetation / Lawn Area                                     |
| Notes             | Original Log Cabin                          | Cabin Updated since purchase                  | Significant Renovation since purchase. 900 sf metal shop building. |