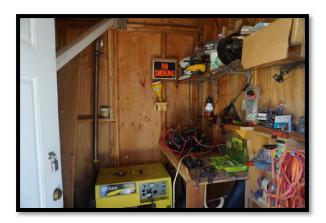

## **IMPROVEMENTS**

There are improvements on all three subject lots. The improvements are described below.

| Sale #            | 2049                                        | 2050                                          | 2055                                                               |
|-------------------|---------------------------------------------|-----------------------------------------------|--------------------------------------------------------------------|
| Cabin #           | 22                                          | 20                                            | 18                                                                 |
| Residence SF      | 480                                         | 592                                           | 1,268                                                              |
| Construction Type | Log                                         | Wood Frame                                    | Wood Frame                                                         |
| Foundation        | Railroad Ties                               | Piers                                         | Concrete Slab                                                      |
| Quality           | Average                                     | Average                                       | Average                                                            |
| Condition         | Average                                     | Average                                       | Good                                                               |
| Year Built        | 1934                                        | 1949                                          | 1955                                                               |
| # of Bedrooms     | 1                                           | 2                                             | 2                                                                  |
| # of Bathrooms    | None                                        | 1                                             | 1                                                                  |
| Porches           | Screened Porch                              | 2 Decks, 1 Covered Porch                      | Deck                                                               |
| Outbuildings      | Outhouse, Storage Building, Open<br>Storage | Wood Shed, Storage Bldg.,<br>Outhouse/Storage | Shop Building, Outhouse, Storage                                   |
| Well/Septic       | None/Unused Septic                          | Cistern/Septic                                | River Water/Septic                                                 |
| Landscaping       | Natural Vegetation / Lawn Area              | Natural Vegetation / Lawn Area                | Natural Vegetation / Lawn Area                                     |
| Notes             | Original Log Cabin                          | Cabin Updated since purchase                  | Significant Renovation since purchase. 900 sf metal shop building. |