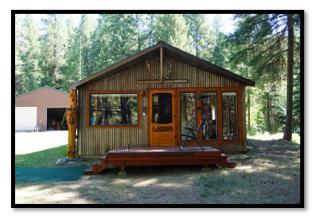

## **IMPROVEMENTS**

There are improvements on all three subject lots. The improvements are described below.

| Sale #            | 2049                                        | 2050                                          | 2055                                                               |
|-------------------|---------------------------------------------|-----------------------------------------------|--------------------------------------------------------------------|
| Cabin #           | 22                                          | 20                                            | 18                                                                 |
| Residence SF      | 480                                         | 592                                           | 1,268                                                              |
| Construction Type | Log                                         | Wood Frame                                    | Wood Frame                                                         |
| Foundation        | Railroad Ties                               | Piers                                         | Concrete Slab                                                      |
| Quality           | Average                                     | Average                                       | Average                                                            |
| Condition         | Average                                     | Average                                       | Good                                                               |
| Year Built        | 1934                                        | 1949                                          | 1955                                                               |
| # of Bedrooms     | 1                                           | 2                                             | 2                                                                  |
| # of Bathrooms    | None                                        | 1                                             | 1                                                                  |
| Porches           | Screened Porch                              | 2 Decks, 1 Covered Porch                      | Deck                                                               |
| Outbuildings      | Outhouse, Storage Building, Open<br>Storage | Wood Shed, Storage Bldg.,<br>Outhouse/Storage | Shop Building, Outhouse, Storage                                   |
| Well/Septic       | None/Unused Septic                          | Cistern/Septic                                | River Water/Septic                                                 |
| Landscaping       | Natural Vegetation / Lawn Area              | Natural Vegetation / Lawn Area                | Natural Vegetation / Lawn Area                                     |
| Notes             | Original Log Cabin                          | Cabin Updated since purchase                  | Significant Renovation since purchase. 900 sf metal shop building. |

# **SUBJECT PHOTOGRAPHS**

Front of Cabin and Deck

North Side of Cabin

East Side of Cabin

South Side of Cabin

Den and Dining Area

Living and Office Area

Living Area