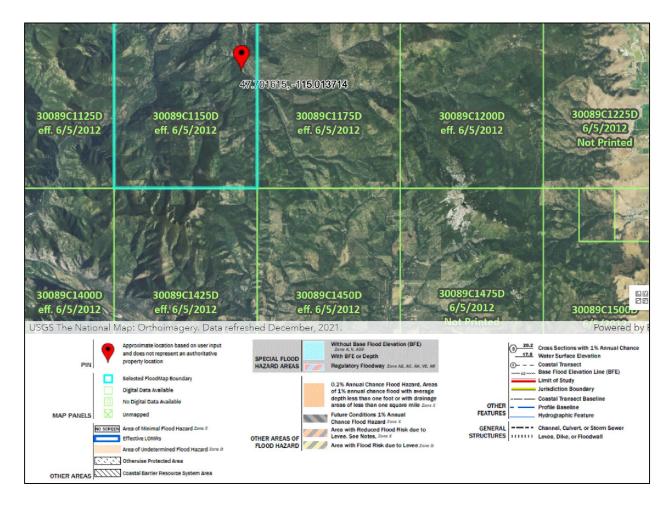

It appears that the subject properties are within FEMA Map Panels 30089C1150D, 30089C1175D, or 30089C1200D. These panels are on the image below. It is very difficult to discern the exact subject locations on the map panels. For that reason, we were not able to definitively determine flood risk for each subject property. The subject properties are valued in this report as if they are not within areas of flood risk.