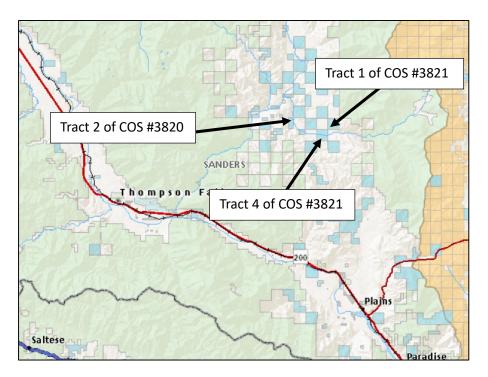

A portion of the Montana Cadastral Map depicting the approximate locations of the subject properties is below.

Zoomed in images of each subject lot from their respective COS's are on the following pages.