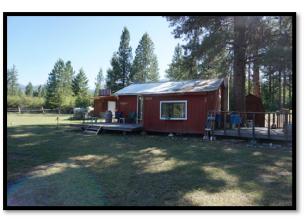

## **IMPROVEMENTS**

There are improvements on all three subject lots. The improvements are described below.

| Sale #            | 2049                                        | 2050                                          | 2055                                                               |
|-------------------|---------------------------------------------|-----------------------------------------------|--------------------------------------------------------------------|
| Cabin #           | 22                                          | 20                                            | 18                                                                 |
| Residence SF      | 480                                         | 592                                           | 1,268                                                              |
| Construction Type | Log                                         | Wood Frame                                    | Wood Frame                                                         |
| Foundation        | Railroad Ties                               | Piers                                         | Concrete Slab                                                      |
| Quality           | Average                                     | Average                                       | Average                                                            |
| Condition         | Average                                     | Average                                       | Good                                                               |
| Year Built        | 1934                                        | 1949                                          | 1955                                                               |
| # of Bedrooms     | 1                                           | 2                                             | 2                                                                  |
| # of Bathrooms    | None                                        | 1                                             | 1                                                                  |
| Porches           | Screened Porch                              | 2 Decks, 1 Covered Porch                      | Deck                                                               |
| Outbuildings      | Outhouse, Storage Building, Open<br>Storage | Wood Shed, Storage Bldg.,<br>Outhouse/Storage | Shop Building, Outhouse, Storage                                   |
| Well/Septic       | None/Unused Septic                          | Cistern/Septic                                | River Water/Septic                                                 |
| Landscaping       | Natural Vegetation / Lawn Area              | Natural Vegetation / Lawn Area                | Natural Vegetation / Lawn Area                                     |
| Notes             | Original Log Cabin                          | Cabin Updated since purchase                  | Significant Renovation since purchase. 900 sf metal shop building. |