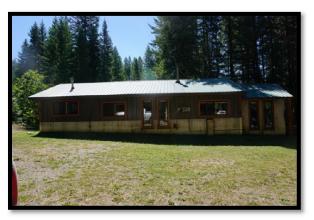

## **IMPROVEMENTS**

There are improvements on all three subject lots. The improvements are described below.

| Sale #            | 2049                                        | 2050                                          | 2055                                                               |
|-------------------|---------------------------------------------|-----------------------------------------------|--------------------------------------------------------------------|
| Cabin #           | 22                                          | 20                                            | 18                                                                 |
| Residence SF      | 480                                         | 592                                           | 1,268                                                              |
| Construction Type | Log                                         | Wood Frame                                    | Wood Frame                                                         |
| Foundation        | Railroad Ties                               | Piers                                         | Concrete Slab                                                      |
| Quality           | Average                                     | Average                                       | Average                                                            |
| Condition         | Average                                     | Average                                       | Good                                                               |
| Year Built        | 1934                                        | 1949                                          | 1955                                                               |
| # of Bedrooms     | 1                                           | 2                                             | 2                                                                  |
| # of Bathrooms    | None                                        | 1                                             | 1                                                                  |
| Porches           | Screened Porch                              | 2 Decks, 1 Covered Porch                      | Deck                                                               |
| Outbuildings      | Outhouse, Storage Building, Open<br>Storage | Wood Shed, Storage Bldg.,<br>Outhouse/Storage | Shop Building, Outhouse, Storage                                   |
| Well/Septic       | None/Unused Septic                          | Cistern/Septic                                | River Water/Septic                                                 |
| Landscaping       | Natural Vegetation / Lawn Area              | Natural Vegetation / Lawn Area                | Natural Vegetation / Lawn Area                                     |
| Notes             | Original Log Cabin                          | Cabin Updated since purchase                  | Significant Renovation since purchase. 900 sf metal shop building. |

# **SUBJECT PHOTOGRAPHS**

West Side of Cabin

South Side of Cabin

East Side of Cabin

North Side of Cabin

Screened Porch

Kitchen Area

Bedroom Area