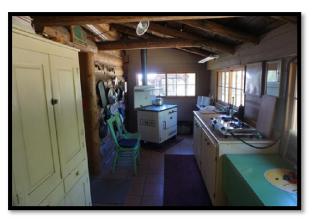

# **SUBJECT PHOTOGRAPHS**

West Side of Cabin

South Side of Cabin

East Side of Cabin

North Side of Cabin

Screened Porch

Kitchen Area

Bedroom Area

## **IMPROVEMENTS**

There are improvements on all three subject lots. The improvements are described below.

| Sale #            | 2049                                        | 2050                                          | 2055                                                               |
|-------------------|---------------------------------------------|-----------------------------------------------|--------------------------------------------------------------------|
| Cabin #           | 22                                          | 20                                            | 18                                                                 |
| Residence SF      | 480                                         | 592                                           | 1,268                                                              |
| Construction Type | Log                                         | Wood Frame                                    | Wood Frame                                                         |
| Foundation        | Railroad Ties                               | Piers                                         | Concrete Slab                                                      |
| Quality           | Average                                     | Average                                       | Average                                                            |
| Condition         | Average                                     | Average                                       | Good                                                               |
| Year Built        | 1934                                        | 1949                                          | 1955                                                               |
| # of Bedrooms     | 1                                           | 2                                             | 2                                                                  |
| # of Bathrooms    | None                                        | 1                                             | 1                                                                  |
| Porches           | Screened Porch                              | 2 Decks, 1 Covered Porch                      | Deck                                                               |
| Outbuildings      | Outhouse, Storage Building, Open<br>Storage | Wood Shed, Storage Bldg.,<br>Outhouse/Storage | Shop Building, Outhouse, Storage                                   |
| Well/Septic       | None/Unused Septic                          | Cistern/Septic                                | River Water/Septic                                                 |
| Landscaping       | Natural Vegetation / Lawn Area              | Natural Vegetation / Lawn Area                | Natural Vegetation / Lawn Area                                     |
| Notes             | Original Log Cabin                          | Cabin Updated since purchase                  | Significant Renovation since purchase. 900 sf metal shop building. |