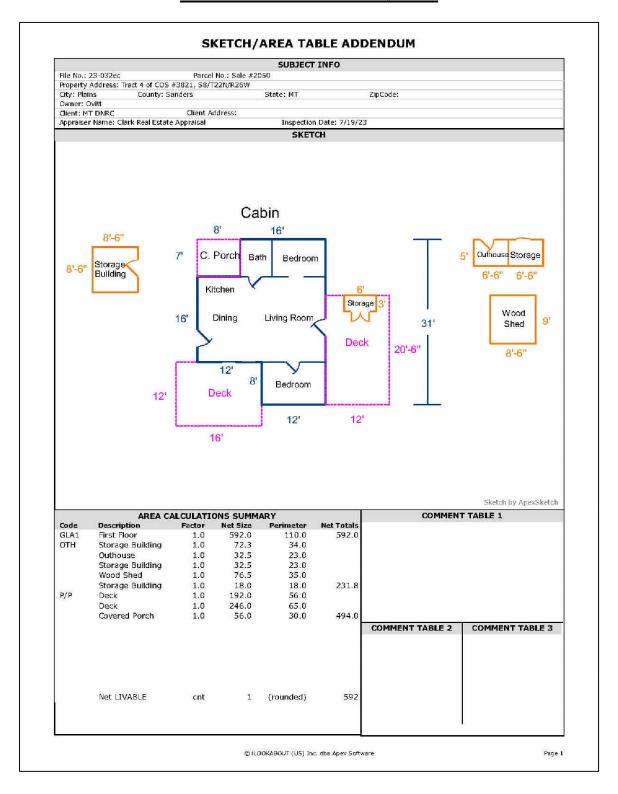

## **IMPROVEMENTS**

There are improvements on all three subject lots. The improvements are described below.

| Sale #            | 2049                                        | 2050                                          | 2055                                                               |
|-------------------|---------------------------------------------|-----------------------------------------------|--------------------------------------------------------------------|
| Cabin #           | 22                                          | 20                                            | 18                                                                 |
| Residence SF      | 480                                         | 592                                           | 1,268                                                              |
| Construction Type | Log                                         | Wood Frame                                    | Wood Frame                                                         |
| Foundation        | Railroad Ties                               | Piers                                         | Concrete Slab                                                      |
| Quality           | Average                                     | Average                                       | Average                                                            |
| Condition         | Average                                     | Average                                       | Good                                                               |
| Year Built        | 1934                                        | 1949                                          | 1955                                                               |
| # of Bedrooms     | 1                                           | 2                                             | 2                                                                  |
| # of Bathrooms    | None                                        | 1                                             | 1                                                                  |
| Porches           | Screened Porch                              | 2 Decks, 1 Covered Porch                      | Deck                                                               |
| Outbuildings      | Outhouse, Storage Building, Open<br>Storage | Wood Shed, Storage Bldg.,<br>Outhouse/Storage | Shop Building, Outhouse, Storage                                   |
| Well/Septic       | None/Unused Septic                          | Cistern/Septic                                | River Water/Septic                                                 |
| Landscaping       | Natural Vegetation / Lawn Area              | Natural Vegetation / Lawn Area                | Natural Vegetation / Lawn Area                                     |
| Notes             | Original Log Cabin                          | Cabin Updated since purchase                  | Significant Renovation since purchase. 900 sf metal shop building. |

# **SUBJECT PHOTOGRAPHS**

South Side of Cabin and Deck

West Side of Cabin

North Side of Cabin

East Side of Cabin and Deck

Cabin Interior

Kitchen/Dining Area

Bedroom #1

Bedroom #2

Bathroom

Storage Building

Storage Building Interior

Outhouse and Storage Building

Woodshed

Storage Building on Deck

Cistern and Water Tank