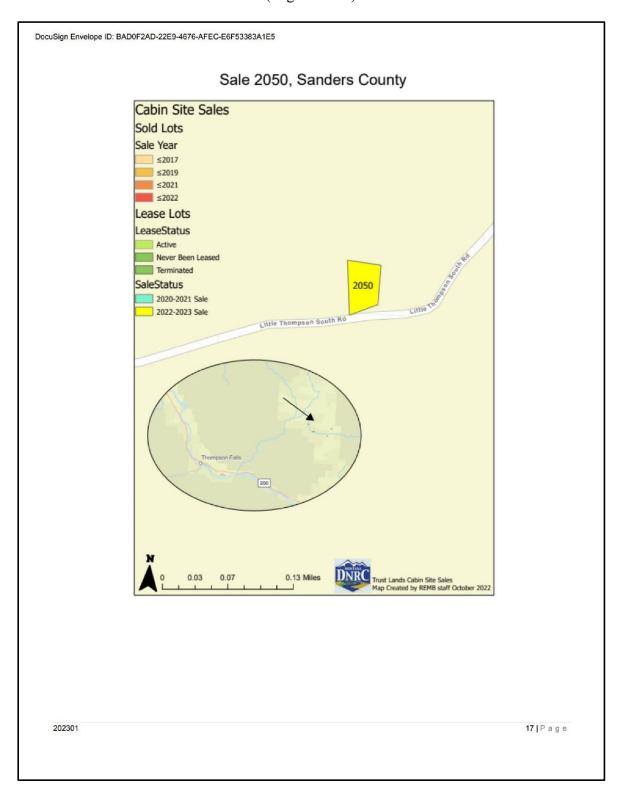

#### IDENTIFICATION OF THE SUBJECT PROPERTIES

The subject properties are identified on the table below;

| Cabin # | Sale # | Certificate of Survey | Section/Township/Range | County  | Gross Acres |
|---------|--------|-----------------------|------------------------|---------|-------------|
| 22      | 2049   | Tract 2 of #3820      | S02/T22N/R27W          | Sanders | 1.10        |
| 20      | 2050   | Tract 4 of #3821      | S08/T22N/R26W          | Sanders | 1.13        |
| 18      | 2055   | Tract 1 of #3821      | S04/T22N/R26W          | Sanders | 1.56        |

| Cabin # | Sale #                     | Lessee                          | Certificate of Survey | Section/Township/Range |
|---------|----------------------------|---------------------------------|-----------------------|------------------------|
| 22      | 2049                       | Richard, Walter, & Greg Largent | Tract 2 of #3820      | S02/T22N/R27W          |
| 20      | 2050                       | Wilfred & Carolyn Ovitt         | Tract 4 of #3821      | S08/T22N/R26W          |
| 18      | 18 2055 Brad & Tina Forman |                                 | Tract 1 of #3821      | S04/T22N/R26W          |

#### **ACCESS AND VIEWS**

Access for each site is described on the table below;

| Cabin # | Sale # | Lessee                          | Certificate of Survey | Section/Township/Range | Water Frontage (Feet) | Access                                |
|---------|--------|---------------------------------|-----------------------|------------------------|-----------------------|---------------------------------------|
| 22      | 2049   | Richard, Walter, & Greg Largent | Tract 2 of #3820      | S02/T22N/R27W          | 140' +/-              | Blanchard's Corner Road               |
| 20      | 2050   | Wilfred & Carolyn Ovitt         | Tract 4 of #3821      | S08/T22N/R26W          | N/A                   | S. Fork Little Thompson<br>River Road |
| 18      | 2055   | Brad & Tina Forman              | Tract 1 of #3821      | S04/T22N/R26W          | 300' +/-              | Little Thompson River Road            |