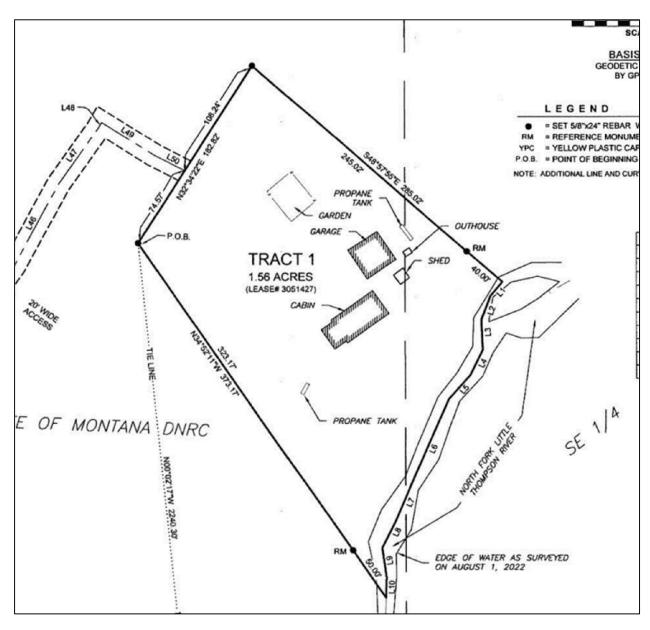

#### **GENERAL DESCRIPTIONS**

The subject properties are Tract 2 of COS #3820 and Tracts 1 & 4 of COS #3821. Tract 2 of COS #3820 includes frontage along the Little Thompson River. Tract 1 of COS #3821 includes frontage along the North Fork of the Little Thompson River. Tract 4 of COS #3821 does not include water frontage. The gross acreages and water frontage amounts for the subject lots are on the table below.

| Cabin # | Sale # | Lessee                          | Certificate of Survey | Section/Township/Range | County  | Gross Acres | Water Frontage (Feet) |
|---------|--------|---------------------------------|-----------------------|------------------------|---------|-------------|-----------------------|
| 22      | 2049   | Richard, Walter, & Greg Largent | Tract 2 of #3820      | S02/T22N/R27W          | Sanders | 1.10        | 140' +/-              |
| 20      | 2050   | Wilfred & Carolyn Ovitt         | Tract 4 of #3821      | S08/T22N/R26W          | Sanders | 1.13        | N/A                   |
| 18      | 2055   | Brad & Tina Forman              | Tract 1 of #3821      | S04/T22N/R26W          | Sanders | 1.56        | 300' +/-              |

**Tract 2 of COS #3820**Zoomed Image from Page 2 of COS #3820

**Tract 4 of COS #3821**Zoomed Image from Page 5 of COS #3821

**Tract 1 of COS #3821**Zoomed Image from Page 3 of COS #3821

Tract 2 of COS #3820 has frontage along the Little Thompson River. Tract 4 of COS 3821 is an interior site. Tract 1 of COS #3821 includes frontage along the North Fork of the Little Thompson River.