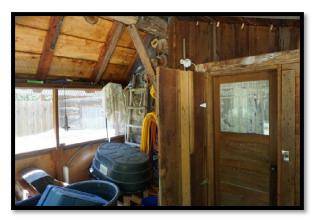

# **SUBJECT PHOTOGRAPHS**

West Side of Cabin

South Side of Cabin

East Side of Cabin

North Side of Cabin

Screened Porch

Kitchen Area

Bedroom Area

## **IMPROVEMENTS**

There are improvements on all three subject lots. The improvements are described below.

| Sale #            | 2049                                        | 2050                                          | 2055                                                               |
|-------------------|---------------------------------------------|-----------------------------------------------|--------------------------------------------------------------------|
| Cabin #           | 22                                          | 20                                            | 18                                                                 |
| Residence SF      | 480                                         | 592                                           | 1,268                                                              |
| Construction Type | Log                                         | Wood Frame                                    | Wood Frame                                                         |
| Foundation        | Railroad Ties                               | Piers                                         | Concrete Slab                                                      |
| Quality           | Average                                     | Average                                       | Average                                                            |
| Condition         | Average                                     | Average                                       | Good                                                               |
| Year Built        | 1934                                        | 1949                                          | 1955                                                               |
| # of Bedrooms     | 1                                           | 2                                             | 2                                                                  |
| # of Bathrooms    | None                                        | 1                                             | 1                                                                  |
| Porches           | Screened Porch                              | 2 Decks, 1 Covered Porch                      | Deck                                                               |
| Outbuildings      | Outhouse, Storage Building, Open<br>Storage | Wood Shed, Storage Bldg.,<br>Outhouse/Storage | Shop Building, Outhouse, Storage                                   |
| Well/Septic       | None/Unused Septic                          | Cistern/Septic                                | River Water/Septic                                                 |
| Landscaping       | Natural Vegetation / Lawn Area              | Natural Vegetation / Lawn Area                | Natural Vegetation / Lawn Area                                     |
| Notes             | Original Log Cabin                          | Cabin Updated since purchase                  | Significant Renovation since purchase. 900 sf metal shop building. |