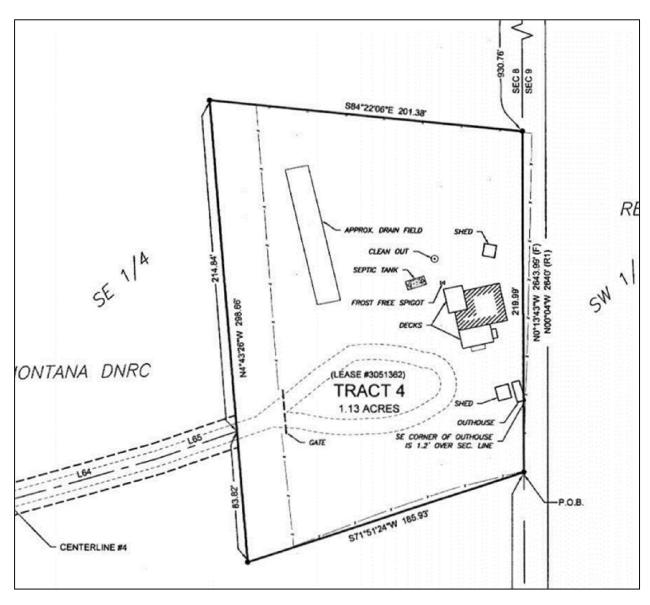

#### **GENERAL DESCRIPTIONS**

The subject properties are Tract 2 of COS #3820 and Tracts 1 & 4 of COS #3821. Tract 2 of COS #3820 includes frontage along the Little Thompson River. Tract 1 of COS #3821 includes frontage along the North Fork of the Little Thompson River. Tract 4 of COS #3821 does not include water frontage. The gross acreages and water frontage amounts for the subject lots are on the table below.

| Cabin # | Sale # | Lessee                          | Certificate of Survey | Section/Township/Range | County  | Gross Acres | Water Frontage (Feet) |
|---------|--------|---------------------------------|-----------------------|------------------------|---------|-------------|-----------------------|
| 22      | 2049   | Richard, Walter, & Greg Largent | Tract 2 of #3820      | S02/T22N/R27W          | Sanders | 1.10        | 140' +/-              |
| 20      | 2050   | Wilfred & Carolyn Ovitt         | Tract 4 of #3821      | S08/T22N/R26W          | Sanders | 1.13        | N/A                   |
| 18      | 2055   | Brad & Tina Forman              | Tract 1 of #3821      | S04/T22N/R26W          | Sanders | 1.56        | 300' +/-              |

**Tract 2 of COS #3820**Zoomed Image from Page 2 of COS #3820

**Tract 4 of COS #3821**Zoomed Image from Page 5 of COS #3821

**Tract 1 of COS #3821**Zoomed Image from Page 3 of COS #3821

Tract 2 of COS #3820 has frontage along the Little Thompson River. Tract 4 of COS 3821 is an interior site. Tract 1 of COS #3821 includes frontage along the North Fork of the Little Thompson River.