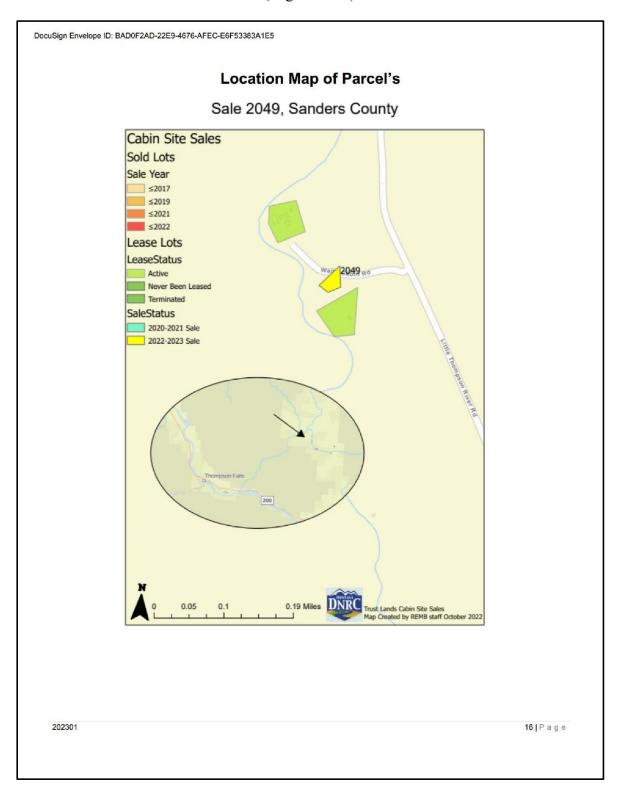

#### IDENTIFICATION OF THE SUBJECT PROPERTIES

The subject properties are identified on the table below;

| Cabin # | Sale # | Certificate of Survey | Section/Township/Range | County  | Gross Acres |
|---------|--------|-----------------------|------------------------|---------|-------------|
| 22      | 2049   | Tract 2 of #3820      | S02/T22N/R27W          | Sanders | 1.10        |
| 20      | 2050   | Tract 4 of #3821      | S08/T22N/R26W          | Sanders | 1.13        |
| 18      | 2055   | Tract 1 of #3821      | S04/T22N/R26W          | Sanders | 1.56        |

#### **GENERAL DESCRIPTIONS**

The subject properties are Tract 2 of COS #3820 and Tracts 1 & 4 of COS #3821. Tract 2 of COS #3820 includes frontage along the Little Thompson River. Tract 1 of COS #3821 includes frontage along the North Fork of the Little Thompson River. Tract 4 of COS #3821 does not include water frontage. The gross acreages and water frontage amounts for the subject lots are on the table below.

| Cabin # | Sale # | Lessee                          | Certificate of Survey | Section/Township/Range | County  | Gross Acres | Water Frontage (Feet) |
|---------|--------|---------------------------------|-----------------------|------------------------|---------|-------------|-----------------------|
| 22      | 2049   | Richard, Walter, & Greg Largent | Tract 2 of #3820      | S02/T22N/R27W          | Sanders | 1.10        | 140' +/-              |
| 20      | 2050   | Wilfred & Carolyn Ovitt         | Tract 4 of #3821      | S08/T22N/R26W          | Sanders | 1.13        | N/A                   |
| 18      | 2055   | Brad & Tina Forman              | Tract 1 of #3821      | S04/T22N/R26W          | Sanders | 1.56        | 300' +/-              |