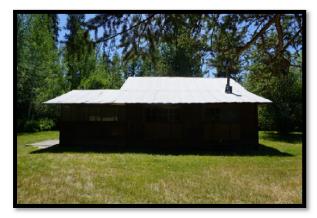

# **SUBJECT PHOTOGRAPHS**

West Side of Cabin

South Side of Cabin

East Side of Cabin

North Side of Cabin

Screened Porch

Kitchen Area

Bedroom Area

## **IMPROVEMENTS**

There are improvements on all three subject lots. The improvements are described below.

| Sale #            | 2049                                        | 2050                                          | 2055                                                               |
|-------------------|---------------------------------------------|-----------------------------------------------|--------------------------------------------------------------------|
| Cabin #           | 22                                          | 20                                            | 18                                                                 |
| Residence SF      | 480                                         | 592                                           | 1,268                                                              |
| Construction Type | Log                                         | Wood Frame                                    | Wood Frame                                                         |
| Foundation        | Railroad Ties                               | Piers                                         | Concrete Slab                                                      |
| Quality           | Average                                     | Average                                       | Average                                                            |
| Condition         | Average                                     | Average                                       | Good                                                               |
| Year Built        | 1934                                        | 1949                                          | 1955                                                               |
| # of Bedrooms     | 1                                           | 2                                             | 2                                                                  |
| # of Bathrooms    | None                                        | 1                                             | 1                                                                  |
| Porches           | Screened Porch                              | 2 Decks, 1 Covered Porch                      | Deck                                                               |
| Outbuildings      | Outhouse, Storage Building, Open<br>Storage | Wood Shed, Storage Bldg.,<br>Outhouse/Storage | Shop Building, Outhouse, Storage                                   |
| Well/Septic       | None/Unused Septic                          | Cistern/Septic                                | River Water/Septic                                                 |
| Landscaping       | Natural Vegetation / Lawn Area              | Natural Vegetation / Lawn Area                | Natural Vegetation / Lawn Area                                     |
| Notes             | Original Log Cabin                          | Cabin Updated since purchase                  | Significant Renovation since purchase. 900 sf metal shop building. |