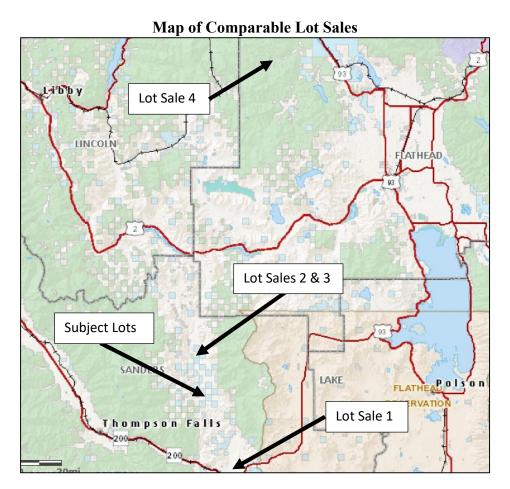

## LOT SALES

We searched for sales of lots similar in location and size to the subject. There were no recent sales of vacant sites located in the immediate subject neighborhood. For this reason, it was necessary to use two improved sales near the subject properties and to extract the value of the improvements from these sales. It was also necessary to use one sale in Flathead County. This sale was selected due to similarity in location and marketability to the subject sites. The most applicable comparables located are described on the table below;