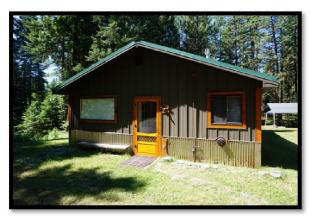

# **SUBJECT PHOTOGRAPHS**

South Side of Cabin and Deck

West Side of Cabin

North Side of Cabin

East Side of Cabin and Deck

Cabin Interior

Kitchen/Dining Area

Bedroom #1

## **IMPROVEMENTS**

There are improvements on all three subject lots. The improvements are described below.

| Sale #            | 2049                                        | 2050                                          | 2055                                                               |
|-------------------|---------------------------------------------|-----------------------------------------------|--------------------------------------------------------------------|
| Cabin #           | 22                                          | 20                                            | 18                                                                 |
| Residence SF      | 480                                         | 592                                           | 1,268                                                              |
| Construction Type | Log                                         | Wood Frame                                    | Wood Frame                                                         |
| Foundation        | Railroad Ties                               | Piers                                         | Concrete Slab                                                      |
| Quality           | Average                                     | Average                                       | Average                                                            |
| Condition         | Average                                     | Average                                       | Good                                                               |
| Year Built        | 1934                                        | 1949                                          | 1955                                                               |
| # of Bedrooms     | 1                                           | 2                                             | 2                                                                  |
| # of Bathrooms    | None                                        | 1                                             | 1                                                                  |
| Porches           | Screened Porch                              | 2 Decks, 1 Covered Porch                      | Deck                                                               |
| Outbuildings      | Outhouse, Storage Building, Open<br>Storage | Wood Shed, Storage Bldg.,<br>Outhouse/Storage | Shop Building, Outhouse, Storage                                   |
| Well/Septic       | None/Unused Septic                          | Cistern/Septic                                | River Water/Septic                                                 |
| Landscaping       | Natural Vegetation / Lawn Area              | Natural Vegetation / Lawn Area                | Natural Vegetation / Lawn Area                                     |
| Notes             | Original Log Cabin                          | Cabin Updated since purchase                  | Significant Renovation since purchase. 900 sf metal shop building. |