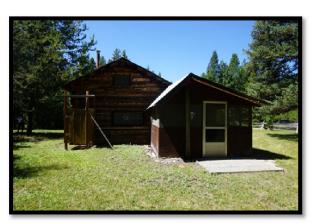

# **SUBJECT PHOTOGRAPHS**

West Side of Cabin

South Side of Cabin

East Side of Cabin

North Side of Cabin

Screened Porch

Kitchen Area

Bedroom Area

## **IMPROVEMENTS**

There are improvements on all three subject lots. The improvements are described below.

| Sale #            | 2049                                        | 2050                                          | 2055                                                               |
|-------------------|---------------------------------------------|-----------------------------------------------|--------------------------------------------------------------------|
| Cabin #           | 22                                          | 20                                            | 18                                                                 |
| Residence SF      | 480                                         | 592                                           | 1,268                                                              |
| Construction Type | Log                                         | Wood Frame                                    | Wood Frame                                                         |
| Foundation        | Railroad Ties                               | Piers                                         | Concrete Slab                                                      |
| Quality           | Average                                     | Average                                       | Average                                                            |
| Condition         | Average                                     | Average                                       | Good                                                               |
| Year Built        | 1934                                        | 1949                                          | 1955                                                               |
| # of Bedrooms     | 1                                           | 2                                             | 2                                                                  |
| # of Bathrooms    | None                                        | 1                                             | 1                                                                  |
| Porches           | Screened Porch                              | 2 Decks, 1 Covered Porch                      | Deck                                                               |
| Outbuildings      | Outhouse, Storage Building, Open<br>Storage | Wood Shed, Storage Bldg.,<br>Outhouse/Storage | Shop Building, Outhouse, Storage                                   |
| Well/Septic       | None/Unused Septic                          | Cistern/Septic                                | River Water/Septic                                                 |
| Landscaping       | Natural Vegetation / Lawn Area              | Natural Vegetation / Lawn Area                | Natural Vegetation / Lawn Area                                     |
| Notes             | Original Log Cabin                          | Cabin Updated since purchase                  | Significant Renovation since purchase. 900 sf metal shop building. |