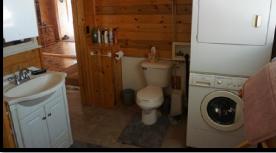

## **IMPROVEMENTS**

There are improvements on all three subject lots. The improvements are described below.

| Sale #            | 2049                                        | 2050                                          | 2055                                                               |
|-------------------|---------------------------------------------|-----------------------------------------------|--------------------------------------------------------------------|
| Cabin #           | 22                                          | 20                                            | 18                                                                 |
| Residence SF      | 480                                         | 592                                           | 1,268                                                              |
| Construction Type | Log                                         | Wood Frame                                    | Wood Frame                                                         |
| Foundation        | Railroad Ties                               | Piers                                         | Concrete Slab                                                      |
| Quality           | Average                                     | Average                                       | Average                                                            |
| Condition         | Average                                     | Average                                       | Good                                                               |
| Year Built        | 1934                                        | 1949                                          | 1955                                                               |
| # of Bedrooms     | 1                                           | 2                                             | 2                                                                  |
| # of Bathrooms    | None                                        | 1                                             | 1                                                                  |
| Porches           | Screened Porch                              | 2 Decks, 1 Covered Porch                      | Deck                                                               |
| Outbuildings      | Outhouse, Storage Building, Open<br>Storage | Wood Shed, Storage Bldg.,<br>Outhouse/Storage | Shop Building, Outhouse, Storage                                   |
| Well/Septic       | None/Unused Septic                          | Cistern/Septic                                | River Water/Septic                                                 |
| Landscaping       | Natural Vegetation / Lawn Area              | Natural Vegetation / Lawn Area                | Natural Vegetation / Lawn Area                                     |
| Notes             | Original Log Cabin                          | Cabin Updated since purchase                  | Significant Renovation since purchase. 900 sf metal shop building. |

# **SUBJECT PHOTOGRAPHS**

South Side of Cabin and Deck

West Side of Cabin

North Side of Cabin

East Side of Cabin and Deck

Cabin Interior

Kitchen/Dining Area

Bedroom #1

Bedroom #2

Bathroom

Storage Building

Storage Building Interior

Outhouse and Storage Building

Woodshed

Storage Building on Deck

Cistern and Water Tank