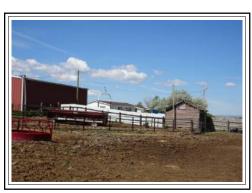

Dear Ms. Cooper:

Please find enclosed the appraisal report on the above referenced property rights. The property rights appraised are the fee simple rights of surface ownership of a state-owned tract of land currently leased by Mr. Terry Pierce. The effective date of the appraisal is 30 Jun 17 – the date of inspection. In my opinion, the total property value of the identified property rights as of the effective date of value is:

#### \$195,000

The allocation breaks out as follows:

Value of the Raw Land: \$ 21,600 Value of the Improvements \$173,400

There are Hypothetical Conditions connected with this report: the property was valued as Fee Simple Interest, and the site is valued as though it is vacant raw land, without any site improvements, utilities, or buildings (per DNRC Scope of Work for Appraisal of Potential Property Sale through the Cabin & Home Site Sale Program). The use of a Hypothetical Condition is used for the purpose of analysis, but is contrary to what is known by the appraiser to exist on the effective date of this assignment results.