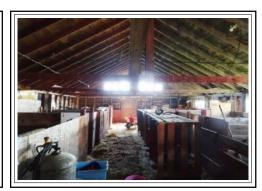

Dear Ms. Cooper:

Please find enclosed the appraisal report on the above referenced property rights. The property rights appraised are the fee simple rights of surface ownership of a state-owned tract of land currently leased by Mr. Terry Pierce. The effective date of the appraisal is 30 Jun 17 – the date of inspection. In my opinion, the total property value of the identified property rights as of the effective date of value is:

#### \$195,000

The allocation breaks out as follows:

Value of the Raw Land: \$ 21,600 Value of the Improvements \$173,400

There are Hypothetical Conditions connected with this report: the property was valued as Fee Simple Interest, and the site is valued as though it is vacant raw land, without any site improvements, utilities, or buildings (per DNRC Scope of Work for Appraisal of Potential Property Sale through the Cabin & Home Site Sale Program). The use of a Hypothetical Condition is used for the purpose of analysis, but is contrary to what is known by the appraiser to exist on the effective date of this assignment results.