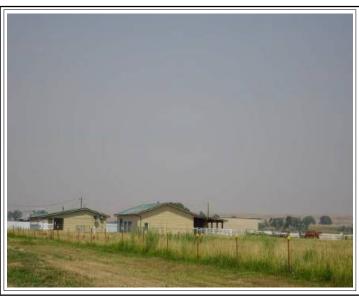

Dear Ms. Cooper:

Please find enclosed the appraisal report on the above referenced property rights. The property rights appraised are the fee simple rights of surface ownership of a state-owned tract of land currently leased by Mr. Terry Pierce. The effective date of the appraisal is 30 Jun 17 – the date of inspection. In my opinion, the total property value of the identified property rights as of the effective date of value is:

#### \$195,000

The allocation breaks out as follows:

Value of the Raw Land: \$ 21,600 Value of the Improvements \$173,400

There are Hypothetical Conditions connected with this report: the property was valued as Fee Simple Interest, and the site is valued as though it is vacant raw land, without any site improvements, utilities, or buildings (per DNRC Scope of Work for Appraisal of Potential Property Sale through the Cabin & Home Site Sale Program). The use of a Hypothetical Condition is used for the purpose of analysis, but is contrary to what is known by the appraiser to exist on the effective date of this assignment results.