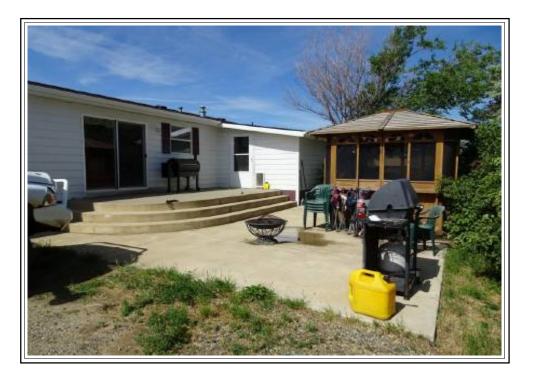

#### \$195,000

The allocation breaks out as follows:

Value of the Raw Land: \$ 21,600 Value of the Improvements \$173,400

There are Hypothetical Conditions connected with this report: the property was valued as Fee Simple Interest, and the site is valued as though it is vacant raw land, without any site improvements, utilities, or buildings (per DNRC Scope of Work for Appraisal of Potential Property Sale through the Cabin & Home Site Sale Program). The use of a Hypothetical Condition is used for the purpose of analysis, but is contrary to what is known by the appraiser to exist on the effective date of this assignment results.