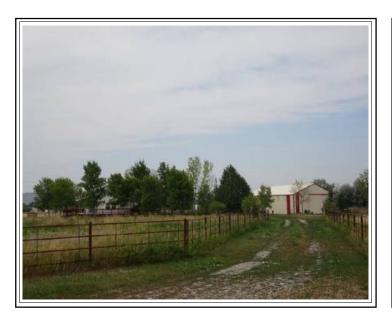

Dear Ms. Cooper:

Please find enclosed the appraisal report on the above referenced property rights. The property rights appraised are the fee simple rights of surface ownership of a state-owned tract of land currently leased by Mr. Terry Pierce. The effective date of the appraisal is 30 Jun 17 – the date of inspection. In my opinion, the total property value of the identified property rights as of the effective date of value is:

#### \$195,000

The allocation breaks out as follows:

Value of the Raw Land: \$ 21,600 Value of the Improvements \$173,400

There are Hypothetical Conditions connected with this report: the property was valued as Fee Simple Interest, and the site is valued as though it is vacant raw land, without any site improvements, utilities, or buildings (per DNRC Scope of Work for Appraisal of Potential Property Sale through the Cabin & Home Site Sale Program). The use of a Hypothetical Condition is used for the purpose of analysis, but is contrary to what is known by the appraiser to exist on the effective date of this assignment results.