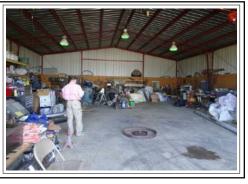

Dear Ms. Cooper:

Please find enclosed the appraisal report on the above referenced property rights. The property rights appraised are the fee simple rights of surface ownership of a state-owned tract of land currently leased by Mr. Terry Pierce. The effective date of the appraisal is 30 Jun 17 – the date of inspection. In my opinion, the total property value of the identified property rights as of the effective date of value is:

#### \$195,000

The allocation breaks out as follows:

Value of the Raw Land: \$ 21,600 Value of the Improvements \$173,400

There are Hypothetical Conditions connected with this report: the property was valued as Fee Simple Interest, and the site is valued as though it is vacant raw land, without any site improvements, utilities, or buildings (per DNRC Scope of Work for Appraisal of Potential Property Sale through the Cabin & Home Site Sale Program). The use of a Hypothetical Condition is used for the purpose of analysis, but is contrary to what is known by the appraiser to exist on the effective date of this assignment results.