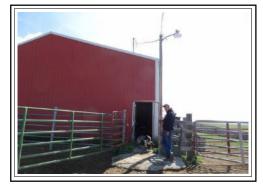

Dear Ms. Cooper:

Please find enclosed the appraisal report on the above referenced property rights. The property rights appraised are the fee simple rights of surface ownership of a state-owned tract of land currently leased by Mr. Terry Pierce. The effective date of the appraisal is 30 Jun 17 – the date of inspection. In my opinion, the total property value of the identified property rights as of the effective date of value is:

#### \$195,000

The allocation breaks out as follows:

Value of the Raw Land: \$ 21,600 Value of the Improvements \$173,400

There are Hypothetical Conditions connected with this report: the property was valued as Fee Simple Interest, and the site is valued as though it is vacant raw land, without any site improvements, utilities, or buildings (per DNRC Scope of Work for Appraisal of Potential Property Sale through the Cabin & Home Site Sale Program). The use of a Hypothetical Condition is used for the purpose of analysis, but is contrary to what is known by the appraiser to exist on the effective date of this assignment results.