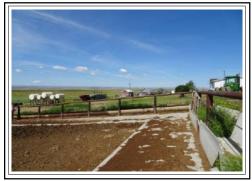

Dear Ms. Cooper:

Please find enclosed the appraisal report on the above referenced property rights. The property rights appraised are the fee simple rights of surface ownership of a state-owned tract of land currently leased by Mr. Terry Pierce. The effective date of the appraisal is 30 Jun 17 – the date of inspection. In my opinion, the total property value of the identified property rights as of the effective date of value is:

#### \$195,000

The allocation breaks out as follows:

Value of the Raw Land: \$ 21,600 Value of the Improvements \$173,400

There are Hypothetical Conditions connected with this report: the property was valued as Fee Simple Interest, and the site is valued as though it is vacant raw land, without any site improvements, utilities, or buildings (per DNRC Scope of Work for Appraisal of Potential Property Sale through the Cabin & Home Site Sale Program). The use of a Hypothetical Condition is used for the purpose of analysis, but is contrary to what is known by the appraiser to exist on the effective date of this assignment results.