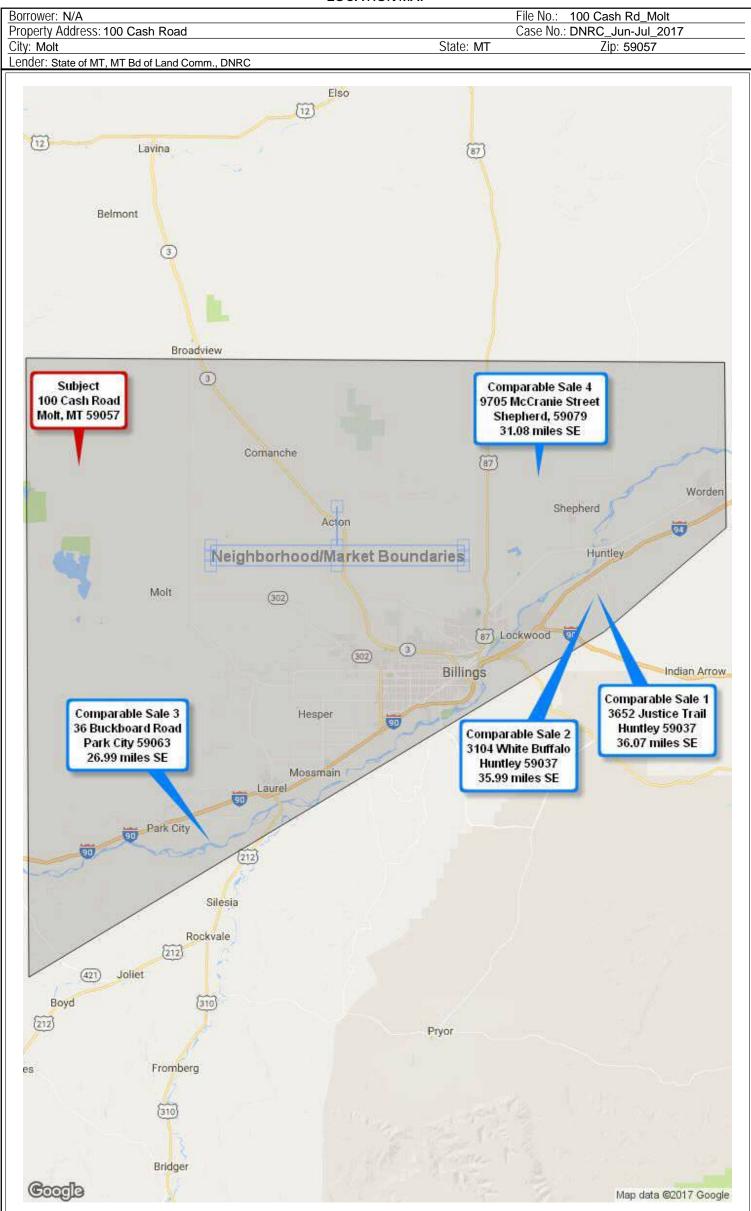

Emily Cooper, Lands Section Supervisor State of Montana, MT Board of Land Commissioners, DNRC P.O. Box 201601 Helena, MT 59620-1601

14 Aug 17

Re: Appraisal Report for DNRC Request: Sale 887 T2N, R22E, Sec.04: Un-surveyed Lot in S2SW4SW4 100 Cash Road, Molt, MT 59057

Dear Ms. Cooper:

Please find enclosed the appraisal report on the above referenced property rights. The property rights appraised are the fee simple rights of surface ownership of a state-owned tract of land currently leased by Mr. Terry Pierce. The effective date of the appraisal is 30 Jun 17 – the date of inspection. In my opinion, the total property value of the identified property rights as of the effective date of value is: