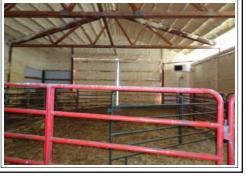

Dear Ms. Cooper:

Please find enclosed the appraisal report on the above referenced property rights. The property rights appraised are the fee simple rights of surface ownership of a state-owned tract of land currently leased by Mr. Terry Pierce. The effective date of the appraisal is 30 Jun 17 – the date of inspection. In my opinion, the total property value of the identified property rights as of the effective date of value is:

#### \$195,000

The allocation breaks out as follows:

Value of the Raw Land: \$ 21,600 Value of the Improvements \$173,400

There are Hypothetical Conditions connected with this report: the property was valued as Fee Simple Interest, and the site is valued as though it is vacant raw land, without any site improvements, utilities, or buildings (per DNRC Scope of Work for Appraisal of Potential Property Sale through the Cabin & Home Site Sale Program). The use of a Hypothetical Condition is used for the purpose of analysis, but is contrary to what is known by the appraiser to exist on the effective date of this assignment results.