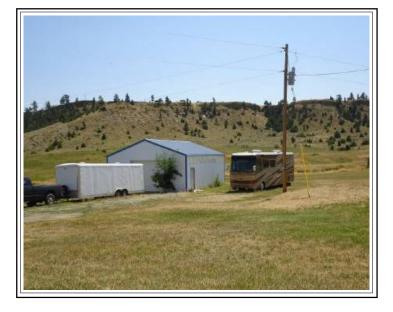

Dear Ms. Cooper:

Please find enclosed the appraisal report on the above referenced property rights. The property rights appraised are the fee simple rights of surface ownership of a state-owned tract of land currently leased by Mr. Terry Pierce. The effective date of the appraisal is 30 Jun 17 – the date of inspection. In my opinion, the total property value of the identified property rights as of the effective date of value is:

#### \$195,000

The allocation breaks out as follows:

Value of the Raw Land: \$ 21,600 Value of the Improvements \$173,400

There are Hypothetical Conditions connected with this report: the property was valued as Fee Simple Interest, and the site is valued as though it is vacant raw land, without any site improvements, utilities, or buildings (per DNRC Scope of Work for Appraisal of Potential Property Sale through the Cabin & Home Site Sale Program). The use of a Hypothetical Condition is used for the purpose of analysis, but is contrary to what is known by the appraiser to exist on the effective date of this assignment results.