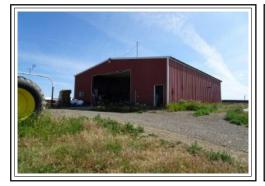

Dear Ms. Cooper:

Please find enclosed the appraisal report on the above referenced property rights. The property rights appraised are the fee simple rights of surface ownership of a state-owned tract of land currently leased by Mr. Terry Pierce. The effective date of the appraisal is 30 Jun 17 – the date of inspection. In my opinion, the total property value of the identified property rights as of the effective date of value is:

#### \$195,000

The allocation breaks out as follows:

Value of the Raw Land: \$ 21,600 Value of the Improvements \$173,400

There are Hypothetical Conditions connected with this report: the property was valued as Fee Simple Interest, and the site is valued as though it is vacant raw land, without any site improvements, utilities, or buildings (per DNRC Scope of Work for Appraisal of Potential Property Sale through the Cabin & Home Site Sale Program). The use of a Hypothetical Condition is used for the purpose of analysis, but is contrary to what is known by the appraiser to exist on the effective date of this assignment results.