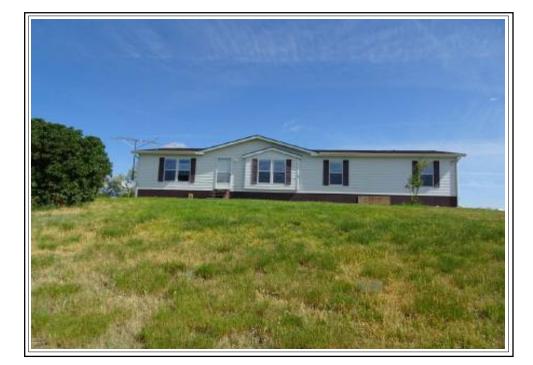

Dear Ms. Cooper:

Please find enclosed the appraisal report on the above referenced property rights. The property rights appraised are the fee simple rights of surface ownership of a state-owned tract of land currently leased by Mr. Terry Pierce. The effective date of the appraisal is 30 Jun 17 – the date of inspection. In my opinion, the total property value of the identified property rights as of the effective date of value is:

#### \$195,000

The allocation breaks out as follows:

Value of the Raw Land: \$ 21,600 Value of the Improvements \$173,400

There are Hypothetical Conditions connected with this report: the property was valued as Fee Simple Interest, and the site is valued as though it is vacant raw land, without any site improvements, utilities, or buildings (per DNRC Scope of Work for Appraisal of Potential Property Sale through the Cabin & Home Site Sale Program). The use of a Hypothetical Condition is used for the purpose of analysis, but is contrary to what is known by the appraiser to exist on the effective date of this assignment results.