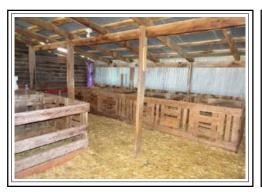

Dear Ms. Cooper:

Please find enclosed the appraisal report on the above referenced property rights. The property rights appraised are the fee simple rights of surface ownership of a state-owned tract of land currently leased by Mr. Terry Pierce. The effective date of the appraisal is 30 Jun 17 – the date of inspection. In my opinion, the total property value of the identified property rights as of the effective date of value is:

#### \$195,000

The allocation breaks out as follows:

Value of the Raw Land: \$ 21,600 Value of the Improvements \$173,400

There are Hypothetical Conditions connected with this report: the property was valued as Fee Simple Interest, and the site is valued as though it is vacant raw land, without any site improvements, utilities, or buildings (per DNRC Scope of Work for Appraisal of Potential Property Sale through the Cabin & Home Site Sale Program). The use of a Hypothetical Condition is used for the purpose of analysis, but is contrary to what is known by the appraiser to exist on the effective date of this assignment results.