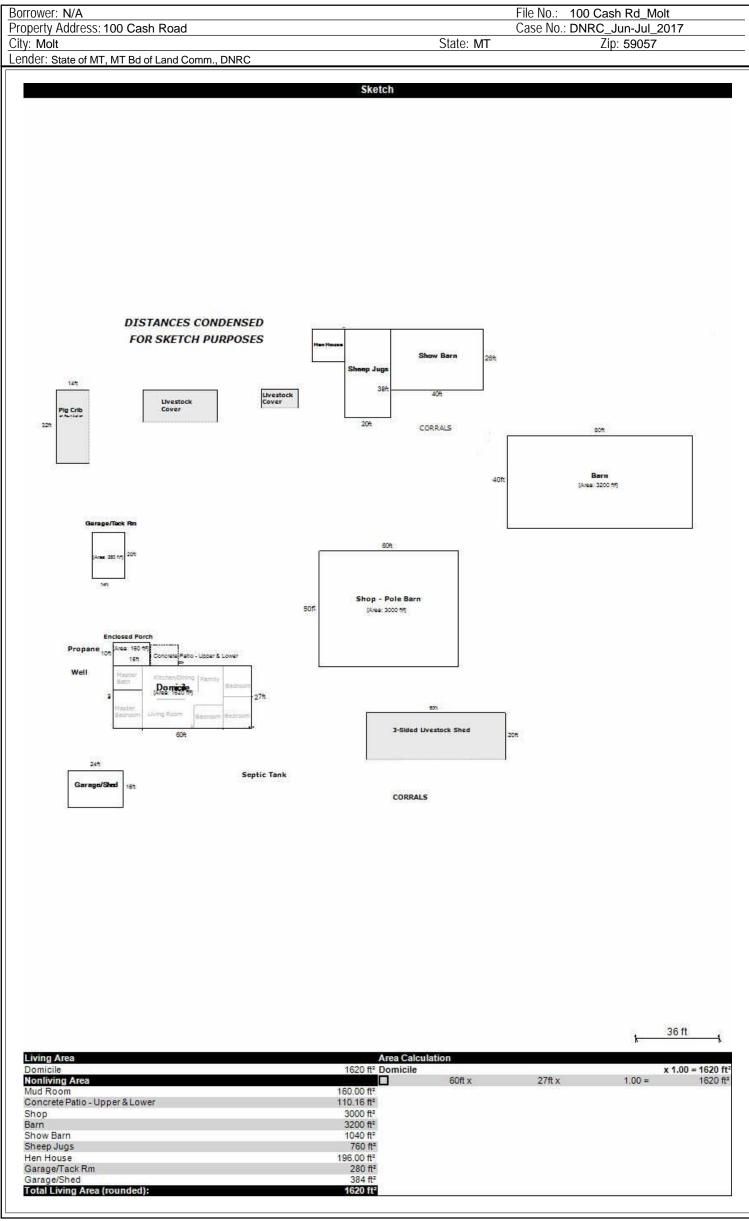

#### \$195,000

The allocation breaks out as follows:

Value of the Raw Land: \$ 21,600 Value of the Improvements \$173,400

There are Hypothetical Conditions connected with this report: the property was valued as Fee Simple Interest, and the site is valued as though it is vacant raw land, without any site improvements, utilities, or buildings (per DNRC Scope of Work for Appraisal of Potential Property Sale through the Cabin & Home Site Sale Program). The use of a Hypothetical Condition is used for the purpose of analysis, but is contrary to what is known by the appraiser to exist on the effective date of this assignment results.