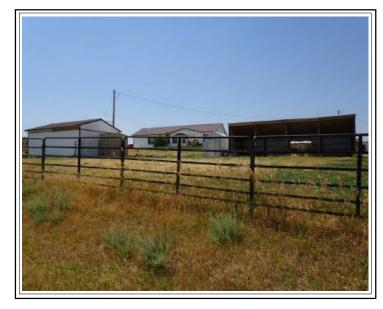

Dear Ms. Cooper:

Please find enclosed the appraisal report on the above referenced property rights. The property rights appraised are the fee simple rights of surface ownership of a state-owned tract of land currently leased by Mr. Terry Pierce. The effective date of the appraisal is 30 Jun 17 – the date of inspection. In my opinion, the total property value of the identified property rights as of the effective date of value is:

#### \$195,000

The allocation breaks out as follows:

Value of the Raw Land: \$ 21,600 Value of the Improvements \$173,400

There are Hypothetical Conditions connected with this report: the property was valued as Fee Simple Interest, and the site is valued as though it is vacant raw land, without any site improvements, utilities, or buildings (per DNRC Scope of Work for Appraisal of Potential Property Sale through the Cabin & Home Site Sale Program). The use of a Hypothetical Condition is used for the purpose of analysis, but is contrary to what is known by the appraiser to exist on the effective date of this assignment results.