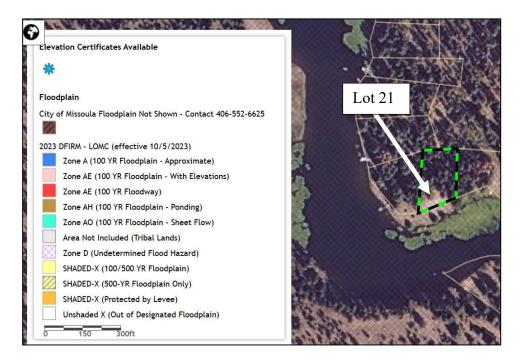

We consulted the Missoula County flood data. A flood map from Missoula County for the subject lot is below.

According to Missoula County, the subject lot is in an area of undetermined floor hazard. For report purposes, we assume that the subject lot is not in an area of flood hazard.