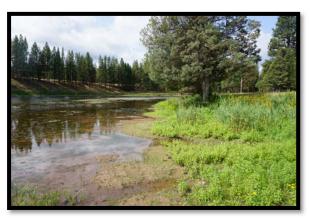

Clearwater River Frontage Looking East

Clearwater River Frontage Looking West

Lot 21 Interior and Improvements Looking Southwest

Lot 21 Interior Looking North from River Frontage

View of Adjacent Cabin on Lot 20 to Left of Subject Cabin

### **General Property Description**

The subject site totals 0.71 acres and includes 161.56 feet of frontage along Elbow Lake which is a wide portion of the Clearwater River. The property includes residential improvements. The subject is located in the Seeley Lake area of Missoula County, Montana.

### **ACCESS AND VIEWS**

The subject property has vehicular access from a driveway off of Elbow Loop. The subject lot has frontage along the east side of the Elbow Lake which is a wide portion of the Clearwater River. Access and water frontage for the subject site is described on the table below;

There are views of adjacent Elbow Lake from the subject property.