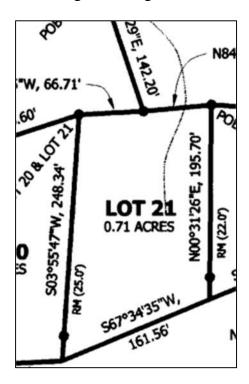

### **GENERAL DESCRIPTION**

The subject property is Lot 21 of Certificate of Survey #4921 in Section 20, Township 15 North, Range 14 West, in Missoula County, Montana. The subject site size is below;

| Sale # | Lot# | Gross Acres | Water Frontage (Feet) |
|--------|------|-------------|-----------------------|
| 2071   | 21   | 0.710       | 161.56                |

Page 2 of COS 4921 depicting the subject lot is below.

A zoomed in image the subject lot from COS 4921 is on the following page.

**Lot 21** Zoomed Image from Page 2 of COS 4921

### **ACCESS AND VIEWS**

The subject property has vehicular access from a driveway off of Elbow Loop. The subject lot has frontage along the east side of the Elbow Lake which is a wide portion of the Clearwater River. Access and water frontage for the subject site is described on the table below;