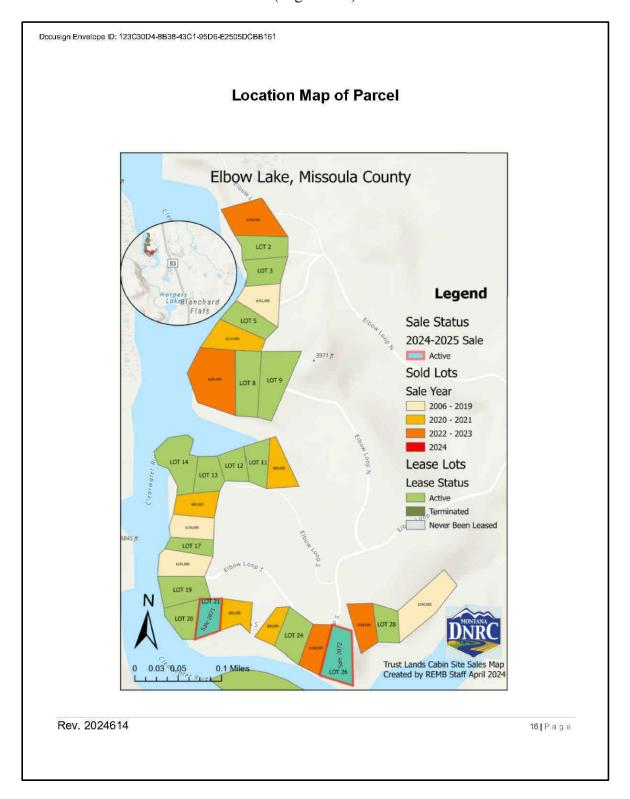

### IDENTIFICATION OF THE SUBJECT PROPERTY

The subject property is identified on the table below;

| Sale # | Lot# | Certificate of Survey | Section/Township/Range | County   | Gross Acres |
|--------|------|-----------------------|------------------------|----------|-------------|
| 2071   | 21   | Lot 21, COS 4921      | S20/T15N/R14W          | Missoula | 0.710       |

### **GENERAL DESCRIPTION**

The subject property is Lot 21 of Certificate of Survey #4921 in Section 20, Township 15 North, Range 14 West, in Missoula County, Montana. The subject site size is below;

| Sale # | Lot# | Gross Acres | Water Frontage (Feet) |
|--------|------|-------------|-----------------------|
| 2071   | 21   | 0.710       | 161.56                |

Page 2 of COS 4921 depicting the subject lot is below.

A zoomed in image the subject lot from COS 4921 is on the following page.

**Lot 21** Zoomed Image from Page 2 of COS 4921