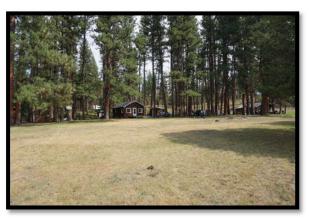

Clearwater River Frontage Looking East

Clearwater River Frontage Looking West

Lot 21 Interior and Improvements Looking Southwest

Lot 21 Interior Looking North from River Frontage

View of Adjacent Cabin on Lot 20 to Left of Subject Cabin

Lot 21 Interior Looking East

Lot 21 Interior and Firepit Area Looking West