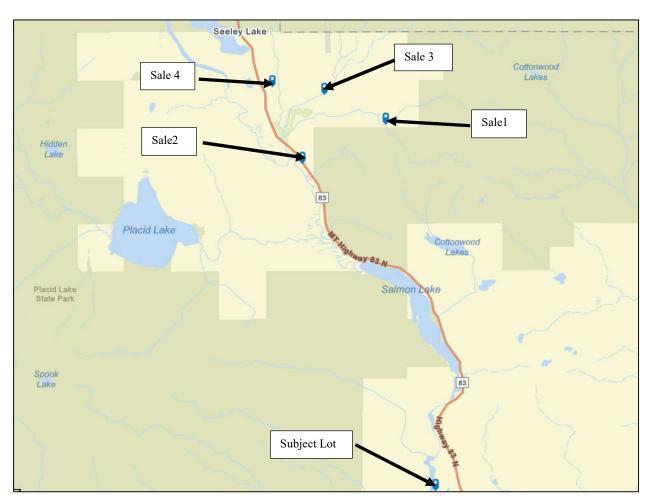

A complete description of each comparable is included in the individual land comparable writeups provided in this section of this report. A map depicting the location of the subject property in relation to the comparable sales is below.

## **Map of Comparable Lot Sales**