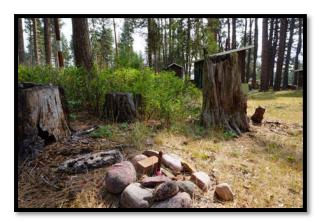

#### **IMPROVEMENTS**

The improvements on the subject lot are described on the table below.

| Sale #            | 2071                                                      |
|-------------------|-----------------------------------------------------------|
| Lot#              | 21                                                        |
| Residence SF      | 502                                                       |
| Construction Type | Wood Frame                                                |
| Foundation        | Piers                                                     |
| Quality           | Average                                                   |
| Condition         | Good                                                      |
| Year Built        | 1952                                                      |
| # of Bedrooms     | 1                                                         |
| # of Bathrooms    | 0                                                         |
| Porches           | 200 SF Deck                                               |
| Outbuildings      | 29 SF Outhouse, 48 SF Outhouse, & 108 SF Storage Building |
| Well/Septic       | None/None                                                 |
| Landscaping       | Natural Vegetation /Lawn Area                             |

Lot 21 Interior Looking East

Lot 21 Interior and Firepit Area Looking West