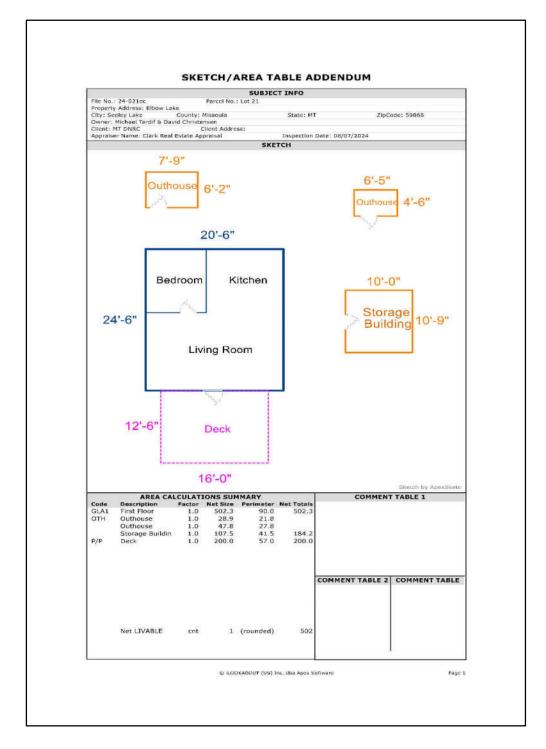

#### **IMPROVEMENTS**

The improvements on the subject lot are described on the table below.

| Sale #            | 2071                                                      |
|-------------------|-----------------------------------------------------------|
| Lot#              | 21                                                        |
| Residence SF      | 502                                                       |
| Construction Type | Wood Frame                                                |
| Foundation        | Piers                                                     |
| Quality           | Average                                                   |
| Condition         | Good                                                      |
| Year Built        | 1952                                                      |
| # of Bedrooms     | 1                                                         |
| # of Bathrooms    | 0                                                         |
| Porches           | 200 SF Deck                                               |
| Outbuildings      | 29 SF Outhouse, 48 SF Outhouse, & 108 SF Storage Building |
| Well/Septic       | None/None                                                 |
| Landscaping       | Natural Vegetation /Lawn Area                             |

# SUBJECT BUILDING SKETCHES & PHOTOGRAPHS

# LOT 21 BUILDING SKETCH