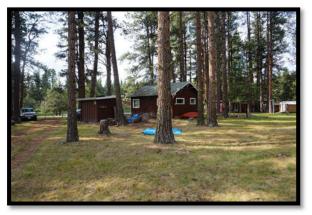

# **SUBJECT PHOTOGRAPHS**

Front of Residence on Lot 21

Front of Residence and Storage Building

Kitchen Area

Living Room

New Outhouse

New Outhouse Interior

Old Outhouse

#### **IMPROVEMENTS**

The improvements on the subject lot are described on the table below.

| Sale #            | 2071                                                      |
|-------------------|-----------------------------------------------------------|
| Lot#              | 21                                                        |
| Residence SF      | 502                                                       |
| Construction Type | Wood Frame                                                |
| Foundation        | Piers                                                     |
| Quality           | Average                                                   |
| Condition         | Good                                                      |
| Year Built        | 1952                                                      |
| # of Bedrooms     | 1                                                         |
| # of Bathrooms    | 0                                                         |
| Porches           | 200 SF Deck                                               |
| Outbuildings      | 29 SF Outhouse, 48 SF Outhouse, & 108 SF Storage Building |
| Well/Septic       | None/None                                                 |
| Landscaping       | Natural Vegetation /Lawn Area                             |