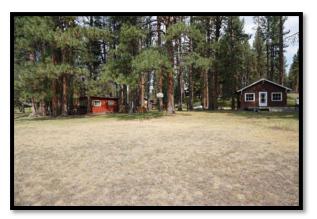

# **SUBJECT PHOTOGRAPHS**

Front of Residence on Lot 21

Front of Residence and Storage Building

Kitchen Area

Living Room

New Outhouse

New Outhouse Interior

Old Outhouse

#### **IMPROVEMENTS**

The improvements on the subject lot are described on the table below.

| Sale #            | 2071                                                      |
|-------------------|-----------------------------------------------------------|
| Lot#              | 21                                                        |
| Residence SF      | 502                                                       |
| Construction Type | Wood Frame                                                |
| Foundation        | Piers                                                     |
| Quality           | Average                                                   |
| Condition         | Good                                                      |
| Year Built        | 1952                                                      |
| # of Bedrooms     | 1                                                         |
| # of Bathrooms    | 0                                                         |
| Porches           | 200 SF Deck                                               |
| Outbuildings      | 29 SF Outhouse, 48 SF Outhouse, & 108 SF Storage Building |
| Well/Septic       | None/None                                                 |
| Landscaping       | Natural Vegetation /Lawn Area                             |