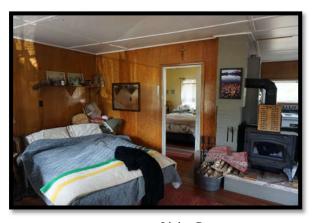

#### **IMPROVEMENTS**

The improvements on the subject lot are described on the table below.

| Sale #            | 2071                                                      |
|-------------------|-----------------------------------------------------------|
| Lot#              | 21                                                        |
| Residence SF      | 502                                                       |
| Construction Type | Wood Frame                                                |
| Foundation        | Piers                                                     |
| Quality           | Average                                                   |
| Condition         | Good                                                      |
| Year Built        | 1952                                                      |
| # of Bedrooms     | 1                                                         |
| # of Bathrooms    | 0                                                         |
| Porches           | 200 SF Deck                                               |
| Outbuildings      | 29 SF Outhouse, 48 SF Outhouse, & 108 SF Storage Building |
| Well/Septic       | None/None                                                 |
| Landscaping       | Natural Vegetation /Lawn Area                             |

# **SUBJECT PHOTOGRAPHS**

Front of Residence on Lot 21

Front of Residence and Storage Building

Kitchen Area

Living Room

New Outhouse

New Outhouse Interior

Old Outhouse