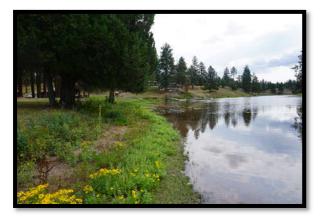

### **ACCESS AND VIEWS**

The subject property has vehicular access from a driveway off of Elbow Loop. The subject lot has frontage along the east side of the Elbow Lake which is a wide portion of the Clearwater River. Access and water frontage for the subject site is described on the table below;

There are views of adjacent Elbow Lake from the subject property.

Clearwater River Frontage Looking East

Clearwater River Frontage Looking West

Lot 21 Interior and Improvements Looking Southwest

Lot 21 Interior Looking North from River Frontage

View of Adjacent Cabin on Lot 20 to Left of Subject Cabin

### **General Property Description**

The subject site totals 0.71 acres and includes 161.56 feet of frontage along Elbow Lake which is a wide portion of the Clearwater River. The property includes residential improvements. The subject is located in the Seeley Lake area of Missoula County, Montana.