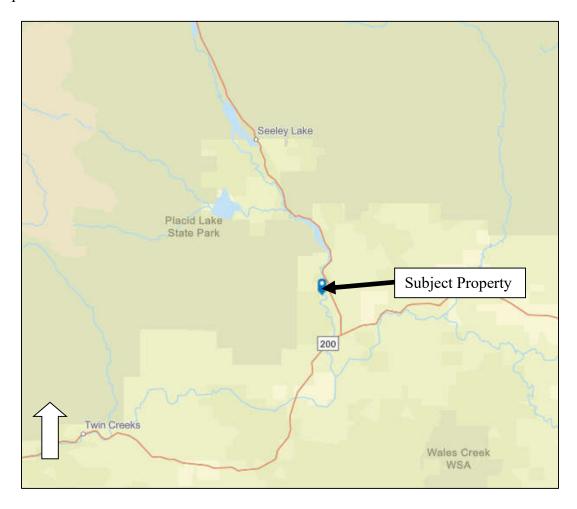

Re: Lot 21 of COS 4921, Section 20, Township 15 North, Range 14 West, Elbow Lake, Seeley Lake, Missoula County, Montana

Dear Mr. Neace:

In compliance with your request, Elliott M. Clark, MAI and Christopher D. Clark viewed the above referenced property on August 7, 2024. Applicable information regarding zoning was reviewed and trends in real estate activity in the area were researched and analyzed. The property viewing, reviews, and analyses were made in order to prepare the attached summary appraisal report.

#### **SCOPE OF THE APPRAISAL**

The subject property is Lot 21 of COS 4921, Section 20 Township 15 North, Range 14 West, Elbow Lake, Seeley Lake, Missoula County, Montana

The appraisers were asked to provide opinions of the market values of the fee simple interests in the site and improvements for the subject property for decisions regarding potential sale of the property.

### IDENTIFICATION OF THE SUBJECT PROPERTY

The subject property is identified on the table below;

| Sale # | Lot# | Certificate of Survey | Section/Township/Range | County   | Gross Acres |
|--------|------|-----------------------|------------------------|----------|-------------|
| 2071   | 21   | Lot 21, COS 4921      | S20/T15N/R14W          | Missoula | 0.710       |

### **GENERAL DESCRIPTION**

The subject property is Lot 21 of Certificate of Survey #4921 in Section 20, Township 15 North, Range 14 West, in Missoula County, Montana. The subject site size is below;

| Sale # | Lot# | Gross Acres | Water Frontage (Feet) |
|--------|------|-------------|-----------------------|
| 2071   | 21   | 0.710       | 161.56                |

### **General Property Description**

The subject site totals 0.71 acres and includes 161.56 feet of frontage along Elbow Lake which is a wide portion of the Clearwater River. The property includes residential improvements. The subject is located in the Seeley Lake area of Missoula County, Montana.