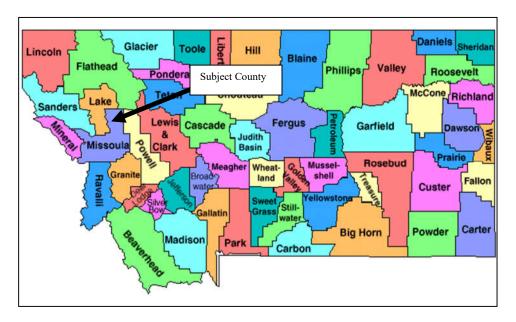

### IDENTIFICATION OF THE SUBJECT PROPERTY

The subject property is identified on the table below;

| Sale # | Lot# | Certificate of Survey | Section/Township/Range | County   | Gross Acres |
|--------|------|-----------------------|------------------------|----------|-------------|
| 2071   | 21   | Lot 21, COS 4921      | S20/T15N/R14W          | Missoula | 0.710       |

### **GENERAL DESCRIPTION**

The subject property is Lot 21 of Certificate of Survey #4921 in Section 20, Township 15 North, Range 14 West, in Missoula County, Montana. The subject site size is below;

| Sale # | Lot# | Gross Acres | Water Frontage (Feet) |
|--------|------|-------------|-----------------------|
| 2071   | 21   | 0.710       | 161.56                |