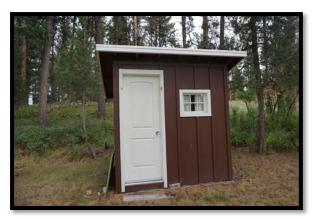

#### **IMPROVEMENTS**

The improvements on the subject lot are described on the table below.

| Sale #            | 2071                                                      |
|-------------------|-----------------------------------------------------------|
| Lot#              | 21                                                        |
| Residence SF      | 502                                                       |
| Construction Type | Wood Frame                                                |
| Foundation        | Piers                                                     |
| Quality           | Average                                                   |
| Condition         | Good                                                      |
| Year Built        | 1952                                                      |
| # of Bedrooms     | 1                                                         |
| # of Bathrooms    | 0                                                         |
| Porches           | 200 SF Deck                                               |
| Outbuildings      | 29 SF Outhouse, 48 SF Outhouse, & 108 SF Storage Building |
| Well/Septic       | None/None                                                 |
| Landscaping       | Natural Vegetation /Lawn Area                             |

# **SUBJECT PHOTOGRAPHS**

Front of Residence on Lot 21

Front of Residence and Storage Building

Kitchen Area

Living Room

New Outhouse

New Outhouse Interior

Old Outhouse