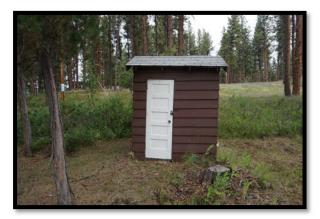

#### **IMPROVEMENTS**

The improvements on the subject lot are described on the table below.

| Sale #            | 2071                                                      |
|-------------------|-----------------------------------------------------------|
| Lot#              | 21                                                        |
| Residence SF      | 502                                                       |
| Construction Type | Wood Frame                                                |
| Foundation        | Piers                                                     |
| Quality           | Average                                                   |
| Condition         | Good                                                      |
| Year Built        | 1952                                                      |
| # of Bedrooms     | 1                                                         |
| # of Bathrooms    | 0                                                         |
| Porches           | 200 SF Deck                                               |
| Outbuildings      | 29 SF Outhouse, 48 SF Outhouse, & 108 SF Storage Building |
| Well/Septic       | None/None                                                 |
| Landscaping       | Natural Vegetation /Lawn Area                             |

# **SUBJECT PHOTOGRAPHS**

Front of Residence on Lot 21

Front of Residence and Storage Building

Kitchen Area

Living Room

New Outhouse

New Outhouse Interior

Old Outhouse