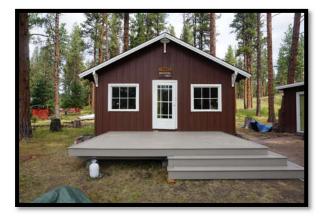

# **SUBJECT PHOTOGRAPHS**

Front of Residence on Lot 21

Front of Residence and Storage Building

Kitchen Area

Living Room

New Outhouse

New Outhouse Interior

Old Outhouse

Clearwater River Frontage Looking East

Clearwater River Frontage Looking West

Lot 21 Interior and Improvements Looking Southwest

Lot 21 Interior Looking North from River Frontage

View of Adjacent Cabin on Lot 20 to Left of Subject Cabin