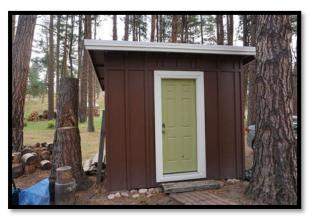

#### **IMPROVEMENTS**

The improvements on the subject lot are described on the table below.

| Sale #            | 2071                                                      |
|-------------------|-----------------------------------------------------------|
| Lot#              | 21                                                        |
| Residence SF      | 502                                                       |
| Construction Type | Wood Frame                                                |
| Foundation        | Piers                                                     |
| Quality           | Average                                                   |
| Condition         | Good                                                      |
| Year Built        | 1952                                                      |
| # of Bedrooms     | 1                                                         |
| # of Bathrooms    | 0                                                         |
| Porches           | 200 SF Deck                                               |
| Outbuildings      | 29 SF Outhouse, 48 SF Outhouse, & 108 SF Storage Building |
| Well/Septic       | None/None                                                 |
| Landscaping       | Natural Vegetation /Lawn Area                             |

# **SUBJECT PHOTOGRAPHS**

Front of Residence on Lot 21

Front of Residence and Storage Building

Kitchen Area

Living Room

New Outhouse

New Outhouse Interior

Old Outhouse