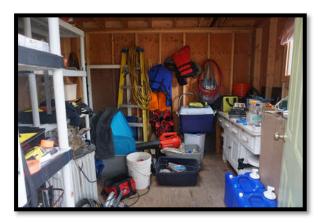

Storage Building

Storage Building Interior

Storage Tank for Kitchen Sink

Southwest Property Boundary Marker Looking North

Southwest Property Boundary Marker Looking Northeast

Southeast Property Boundary Marker Looking Southwest