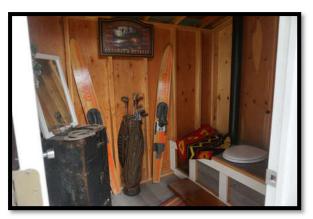

#### **IMPROVEMENTS**

The improvements on the subject lot are described on the table below.

| Sale #            | 2071                                                      |
|-------------------|-----------------------------------------------------------|
| Lot#              | 21                                                        |
| Residence SF      | 502                                                       |
| Construction Type | Wood Frame                                                |
| Foundation        | Piers                                                     |
| Quality           | Average                                                   |
| Condition         | Good                                                      |
| Year Built        | 1952                                                      |
| # of Bedrooms     | 1                                                         |
| # of Bathrooms    | 0                                                         |
| Porches           | 200 SF Deck                                               |
| Outbuildings      | 29 SF Outhouse, 48 SF Outhouse, & 108 SF Storage Building |
| Well/Septic       | None/None                                                 |
| Landscaping       | Natural Vegetation /Lawn Area                             |

Storage Building

Storage Building Interior

Storage Tank for Kitchen Sink

Southwest Property Boundary Marker Looking North

Southwest Property Boundary Marker Looking Northeast

Southeast Property Boundary Marker Looking Southwest