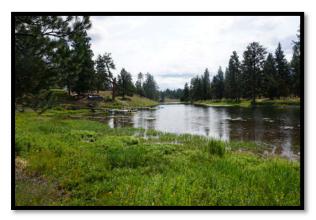

Clearwater River Frontage Looking East

Clearwater River Frontage Looking West

Lot 21 Interior and Improvements Looking Southwest

Lot 21 Interior Looking North from River Frontage

View of Adjacent Cabin on Lot 20 to Left of Subject Cabin

### **General Property Description**

The subject site totals 0.71 acres and includes 161.56 feet of frontage along Elbow Lake which is a wide portion of the Clearwater River. The property includes residential improvements. The subject is located in the Seeley Lake area of Missoula County, Montana.