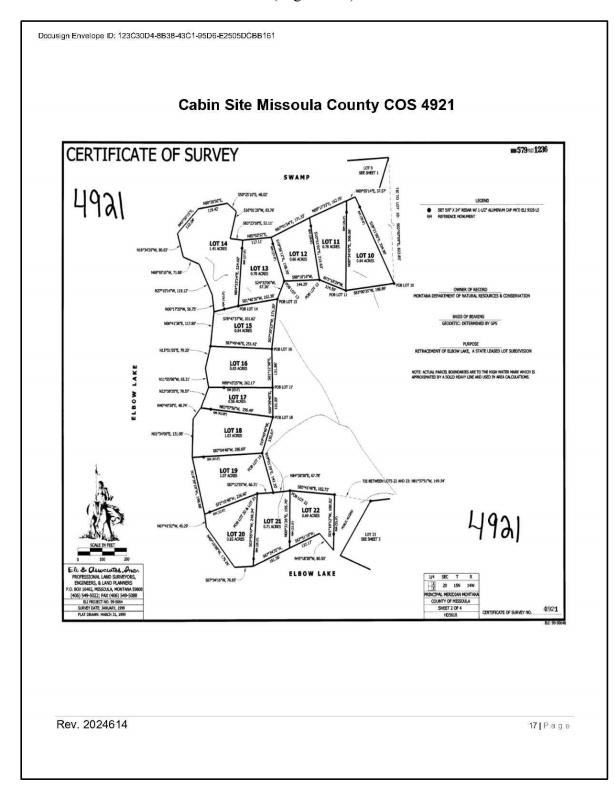

Page 2 of COS 4921 depicting the subject lot is below.

A zoomed in image the subject lot from COS 4921 is on the following page.

**Lot 21** Zoomed Image from Page 2 of COS 4921

### **GENERAL DESCRIPTION**

The subject property is Lot 21 of Certificate of Survey #4921 in Section 20, Township 15 North, Range 14 West, in Missoula County, Montana. The subject site size is below;

| Sale # | Lot# | Gross Acres | Water Frontage (Feet) |
|--------|------|-------------|-----------------------|
| 2071   | 21   | 0.710       | 161.56                |

### IDENTIFICATION OF THE SUBJECT PROPERTY

The subject property is identified on the table below;

| Sale # | Lot# | Certificate of Survey | Section/Township/Range | County   | Gross Acres |
|--------|------|-----------------------|------------------------|----------|-------------|
| 2071   | 21   | Lot 21, COS 4921      | S20/T15N/R14W          | Missoula | 0.710       |