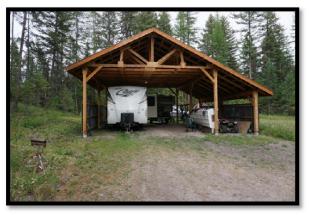

#### **IMPROVEMENTS**

The subject lots all included improvements. The improvements on these subject lots are described on the tables below and on the following page.

| Sale #            | 1040                 | 1147                                                                                  | 1148               | 1149                                                                                                                                                              |
|-------------------|----------------------|---------------------------------------------------------------------------------------|--------------------|-------------------------------------------------------------------------------------------------------------------------------------------------------------------|
| Lot#              | 4                    | 11                                                                                    | 19                 | 24                                                                                                                                                                |
| Residence SF      | 1,842                | 840 SF                                                                                | 1,056 SF           | 1,568 SF                                                                                                                                                          |
| Construction Type | Wood Frame           | Mobile Home(Champion Titan)                                                           | Mobile Home        | Log Frame                                                                                                                                                         |
| Foundation        | Partial Foundation   | Piers                                                                                 | Piers              | Crawl Space                                                                                                                                                       |
| Quality           | Poor                 | Average                                                                               | Average            | Good                                                                                                                                                              |
| Condition         | Poor                 | Average                                                                               | Average            | Good                                                                                                                                                              |
| Year Built        | 1925                 | 1973                                                                                  | 1970's             | 1998                                                                                                                                                              |
| # of Bedrooms     | 3                    | 2                                                                                     | 3                  | 2                                                                                                                                                                 |
| # of Bathrooms    | 1                    | 1                                                                                     | 1                  | 2                                                                                                                                                                 |
| Porches           | 168 SF Deck          | 455 SF Covered Porch & 28 SF<br>Enclosed Area                                         | 24 SF Stoop        | 330 SF Covered Deck                                                                                                                                               |
| Outbuildings      | 1,380 SF Shop/Garage | 400 SF Shop, 140 SF Storage, 168<br>SF Lean-to, 288 SF Storage, & 228<br>SF Wood Shed | 80 SF Chicken Coop | 256 SF Storage Building, 576 SF<br>Carport, 192 SF Enclosed Storage,<br>192 SF Open Storage, 216 SF<br>Greenhouse, 930 Sf Pole Building, &<br>156 SF Covered Deck |
| Well/Septic       | Well/Septic          | Well/Septic                                                                           | Well/Septic        | Well/Septic                                                                                                                                                       |
| Landscaping       | Lawn                 | Lawn                                                                                  | Lawn               | Lawn                                                                                                                                                              |