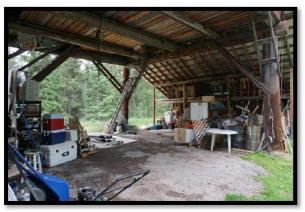

### TRACT 9 SUBJECT PHOTOGRAPHS

Front of Residence on Tract 9

Southwest Side of Residence and Carport

Rear of Residence

Northeast Side of Residence

Rear Covered Porch

Front Covered Porch

Entry

Dining Area

Bedroom 1

Den

Woodstove

Bathroom

Primary Bedroom

Pantry Pump House

Storage Building

Storage Building and Lean-To

Stillwater River Looking Northwest

Stillwater River Looking Northeast

View Looking West along Approximate North Property Boundary Boundary

View Looking NE along Approximate North Property