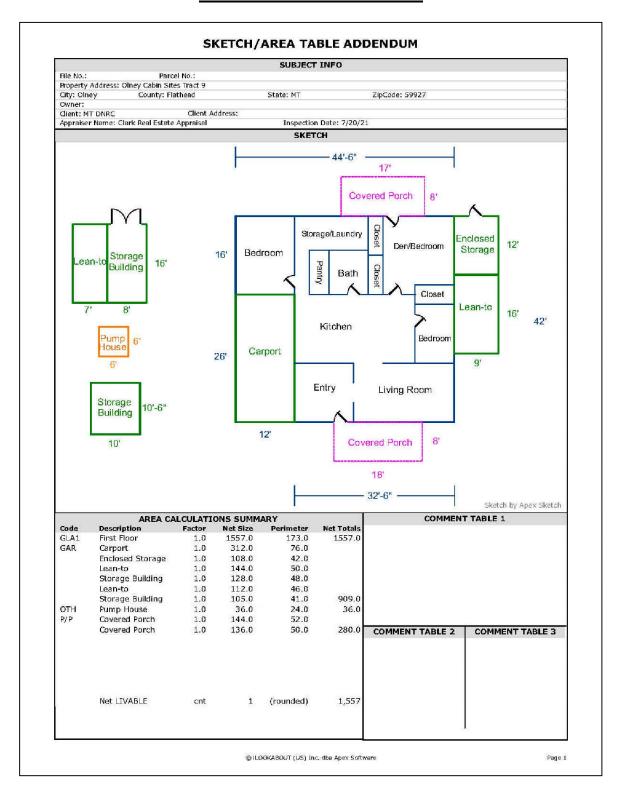

#### TRACT 9 BUILDING SKETCH

### TRACT 9 SUBJECT PHOTOGRAPHS

Front of Residence on Tract 9

Southwest Side of Residence and Carport

Rear of Residence

Northeast Side of Residence

Rear Covered Porch

Front Covered Porch

Entry

Dining Area

Bedroom 1

Den

Woodstove

Bathroom

Primary Bedroom

Pantry Pump House

Storage Building

Storage Building and Lean-To

Stillwater River Looking Northwest

Stillwater River Looking Northeast

View Looking West along Approximate North Property Boundary Boundary

View Looking NE along Approximate North Property