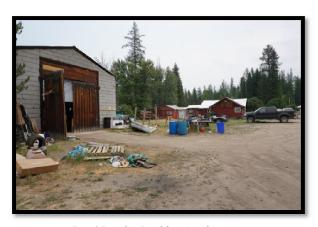

# SUBJECT BUILDING SKETCHES & PHOTOGRAPHS LOT 4 BUILDING SKETCH

## **LOT 4 SUBJECT PHOTOGRAPHS**

Front of Residence on Lot 4

South Side of Residence

Rear of Residence

North Side of Original Portion of Residence

Front of Addition to Original Residence

Siding Deferred Maintenance

## ADDITIONAL PHOTOGRAPHS

Fascia Deferred Maintenance

Fascia and Roof Deferred Maintenance

Shop Building

East Side of Shop Building

Lot 4 Interior Looking Southeast

Southwest Property Boundary Marker Looking Southeast