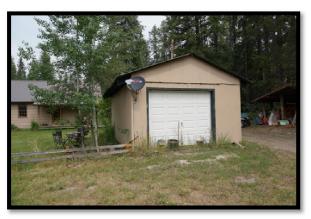

## **LOT 4 SUBJECT PHOTOGRAPHS**

Front of Residence on Lot 4

South Side of Residence

Rear of Residence

North Side of Original Portion of Residence

Front of Addition to Original Residence

Siding Deferred Maintenance