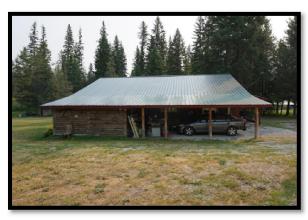

Dining Area

Bedroom 1

Den

Woodstove

Bathroom

Primary Bedroom

Pantry Pump House

Storage Building

Storage Building and Lean-To

Stillwater River Looking Northwest

Stillwater River Looking Northeast

View Looking West along Approximate North Property Boundary Boundary

View Looking NE along Approximate North Property