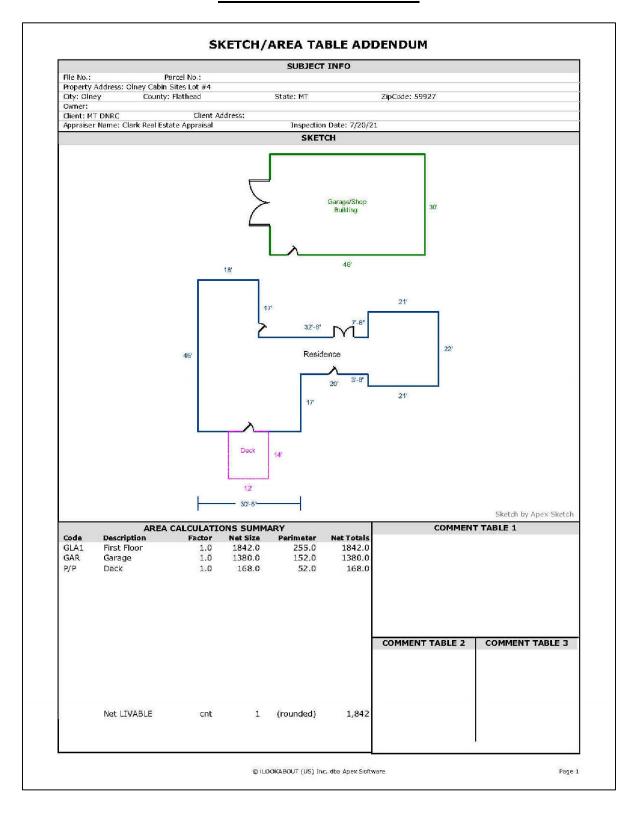

#### **IMPROVEMENTS**

The subject lots all included improvements. The improvements on these subject lots are described on the tables below and on the following page.

| Sale #            | 1040                 | 1147                                                                                  | 1148               | 1149                                                                                                                                                              |
|-------------------|----------------------|---------------------------------------------------------------------------------------|--------------------|-------------------------------------------------------------------------------------------------------------------------------------------------------------------|
| Lot#              | 4                    | 11                                                                                    | 19                 | 24                                                                                                                                                                |
| Residence SF      | 1,842                | 840 SF                                                                                | 1,056 SF           | 1,568 SF                                                                                                                                                          |
| Construction Type | Wood Frame           | Mobile Home(Champion Titan)                                                           | Mobile Home        | Log Frame                                                                                                                                                         |
| Foundation        | Partial Foundation   | Piers                                                                                 | Piers              | Crawl Space                                                                                                                                                       |
| Quality           | Poor                 | Average                                                                               | Average            | Good                                                                                                                                                              |
| Condition         | Poor                 | Average                                                                               | Average            | Good                                                                                                                                                              |
| Year Built        | 1925                 | 1973                                                                                  | 1970's             | 1998                                                                                                                                                              |
| # of Bedrooms     | 3                    | 2                                                                                     | 3                  | 2                                                                                                                                                                 |
| # of Bathrooms    | 1                    | 1                                                                                     | 1                  | 2                                                                                                                                                                 |
| Porches           | 168 SF Deck          | 455 SF Covered Porch & 28 SF<br>Enclosed Area                                         | 24 SF Stoop        | 330 SF Covered Deck                                                                                                                                               |
| Outbuildings      | 1,380 SF Shop/Garage | 400 SF Shop, 140 SF Storage, 168<br>SF Lean-to, 288 SF Storage, & 228<br>SF Wood Shed | 80 SF Chicken Coop | 256 SF Storage Building, 576 SF<br>Carport, 192 SF Enclosed Storage,<br>192 SF Open Storage, 216 SF<br>Greenhouse, 930 Sf Pole Building, &<br>156 SF Covered Deck |
| Well/Septic       | Well/Septic          | Well/Septic                                                                           | Well/Septic        | Well/Septic                                                                                                                                                       |
| Landscaping       | Lawn                 | Lawn                                                                                  | Lawn               | Lawn                                                                                                                                                              |

| Sale #            | 1150                                                                    | 1151                                          | 1152                                                                                                                                                      | 1153                                                                                |
|-------------------|-------------------------------------------------------------------------|-----------------------------------------------|-----------------------------------------------------------------------------------------------------------------------------------------------------------|-------------------------------------------------------------------------------------|
| Lot#              | Parcel 3                                                                | Parcel 2                                      | Tract 9 of COS #21990                                                                                                                                     | Tract 3 of COS #21787                                                               |
| Residence SF      | 1,922 SF                                                                | 1,801 SF                                      | 1,557 SF                                                                                                                                                  | 570 Sf                                                                              |
| Construction Type | Wood Frame                                                              | Wood Frame                                    | Wood Frame                                                                                                                                                | Log Frame                                                                           |
| Foundation        | Partial Basement/Partial Crawl<br>Space                                 | 547 SF Finished Basement                      | Crawl Space                                                                                                                                               | None                                                                                |
| Quality           | Good                                                                    | Good                                          | Good                                                                                                                                                      | Average                                                                             |
| Condition         | Unfinished (50% Complete)                                               | Good                                          | Good                                                                                                                                                      | Average                                                                             |
| Year Built        | 1940's                                                                  | 1950's                                        | 1930                                                                                                                                                      | 1960                                                                                |
| # of Bedrooms     | 2                                                                       | 3                                             | 3                                                                                                                                                         | 1                                                                                   |
| # of Bathrooms    | 2                                                                       | 1                                             | 1                                                                                                                                                         | 1                                                                                   |
| Porches           | 24 SF Covered Stoop & 224 SF<br>Covered Porch                           | 95 SF Covered Porch, & 35 SF<br>Covered Stoop | 144 SF Covered Porch & 136 SF<br>Covered Porch                                                                                                            | None                                                                                |
| Outbuildings      | 1,488 SF Barn, 527 SF Garage, 194<br>SF Lean-to, & 357 SF Pole Building |                                               | 312 SF Carport, 108 SF Enclosed<br>Storage, 144 SF Lean-to, 128 SF<br>Storage Building, 112 SF Lean-to,<br>105 SF Storage Building, & 36 Sf<br>Pump House | 275 SF Open Storage, 210 SF Pole<br>Building, 30 SF Outhouse, & 77 SF<br>Pump House |
| Well/Septic       | Well/Septic                                                             | Well/Septic                                   | Well/Septic                                                                                                                                               | Well/Septic                                                                         |
| Landscaping       | Lawn                                                                    | Lawn                                          | Lawn                                                                                                                                                      | Lawn                                                                                |

### TRACT 9 SUBJECT PHOTOGRAPHS

Front of Residence on Tract 9

Southwest Side of Residence and Carport

Rear of Residence

Northeast Side of Residence

Rear Covered Porch

Front Covered Porch

Entry