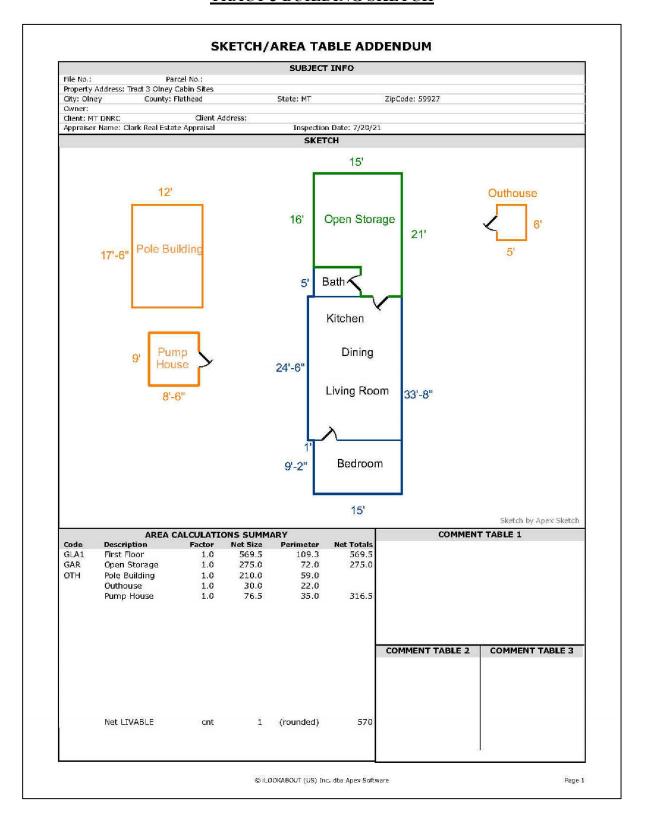

## **TRACT 3 BUILDING SKETCH**

| Sale #            | 1150                                                                    | 1151                                          | 1152                                                                                                                                                      | 1153                                                                                |
|-------------------|-------------------------------------------------------------------------|-----------------------------------------------|-----------------------------------------------------------------------------------------------------------------------------------------------------------|-------------------------------------------------------------------------------------|
| Lot#              | Parcel 3                                                                | Parcel 2                                      | Tract 9 of COS #21990                                                                                                                                     | Tract 3 of COS #21787                                                               |
| Residence SF      | 1,922 SF                                                                | 1,801 SF                                      | 1,557 SF                                                                                                                                                  | 570 Sf                                                                              |
| Construction Type | Wood Frame                                                              | Wood Frame                                    | Wood Frame                                                                                                                                                | Log Frame                                                                           |
| Foundation        | Partial Basement/Partial Crawl<br>Space                                 | 547 SF Finished Basement                      | Crawl Space                                                                                                                                               | None                                                                                |
| Quality           | Good                                                                    | Good                                          | Good                                                                                                                                                      | Average                                                                             |
| Condition         | Unfinished (50% Complete)                                               | Good                                          | Good                                                                                                                                                      | Average                                                                             |
| Year Built        | 1940's                                                                  | 1950's                                        | 1930                                                                                                                                                      | 1960                                                                                |
| # of Bedrooms     | 2                                                                       | 3                                             | 3                                                                                                                                                         | 1                                                                                   |
| # of Bathrooms    | 2                                                                       | 1                                             | 1                                                                                                                                                         | 1                                                                                   |
| Porches           | 24 SF Covered Stoop & 224 SF<br>Covered Porch                           | 95 SF Covered Porch, & 35 SF<br>Covered Stoop | 144 SF Covered Porch & 136 SF<br>Covered Porch                                                                                                            | None                                                                                |
| Outbuildings      | 1,488 SF Barn, 527 SF Garage, 194<br>SF Lean-to, & 357 SF Pole Building |                                               | 312 SF Carport, 108 SF Enclosed<br>Storage, 144 SF Lean-to, 128 SF<br>Storage Building, 112 SF Lean-to,<br>105 SF Storage Building, & 36 Sf<br>Pump House | 275 SF Open Storage, 210 SF Pole<br>Building, 30 SF Outhouse, & 77 SF<br>Pump House |
| Well/Septic       | Well/Septic                                                             | Well/Septic                                   | Well/Septic                                                                                                                                               | Well/Septic                                                                         |
| Landscaping       | Lawn                                                                    | Lawn                                          | Lawn                                                                                                                                                      | Lawn                                                                                |