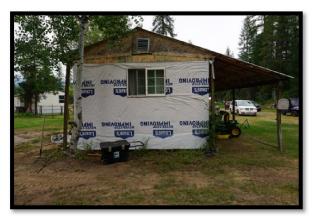

## **LOT 4 SUBJECT PHOTOGRAPHS**

Front of Residence on Lot 4

South Side of Residence

Rear of Residence

North Side of Original Portion of Residence

Front of Addition to Original Residence

Siding Deferred Maintenance

## ADDITIONAL PHOTOGRAPHS

Fascia Deferred Maintenance

Fascia and Roof Deferred Maintenance

Shop Building

East Side of Shop Building

Lot 4 Interior Looking Southeast

Southwest Property Boundary Marker Looking Southeast