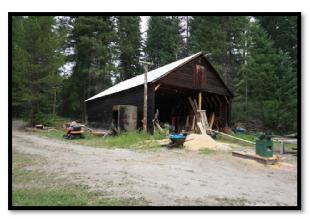

Barn

Barn Interior

Garage/Shop Building

Storage Area in Garage

Shop Area in Garage

Pole Building

Dog Creek along West Property Boundary

Southwest Property Boundary Marker Looking Northeast SE Property Boundary Marker Looking NW along Martin Camp Rd.