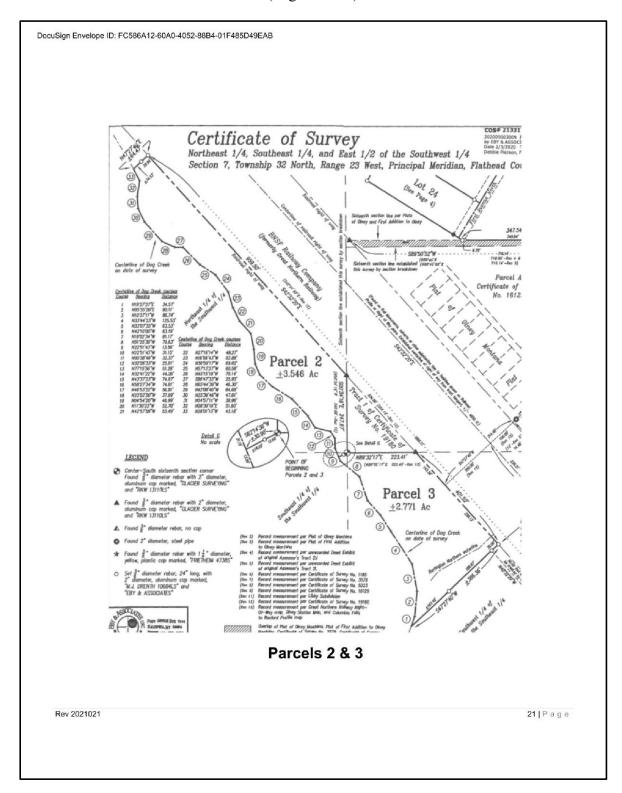

The general locations of the Subject Lots are depicted on the image below;

Enlarged views of each site as part of the relevant Certificate of Survey are included on the following pages.

LOT 11 Enlarged View of Page 4 of COS #21331

LOT 19 Enlarged View of Page 2 of COS #21331

LOT 24 Enlarged View of Page 4 of COS #21331

PARCEL 3
Enlarged View of Page 6 of COS #21331

PARCEL 2
Enlarged View of Page 6 of COS #21331

TRACT 9
Enlarged View of Page 4 of COS #21990