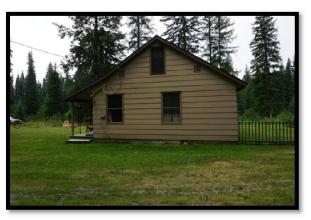

# SUBJECT BUILDING SKETCHES & PHOTOGRAPHS LOT 4 BUILDING SKETCH

## **LOT 4 SUBJECT PHOTOGRAPHS**

Front of Residence on Lot 4

South Side of Residence

Rear of Residence

North Side of Original Portion of Residence

Front of Addition to Original Residence

Siding Deferred Maintenance