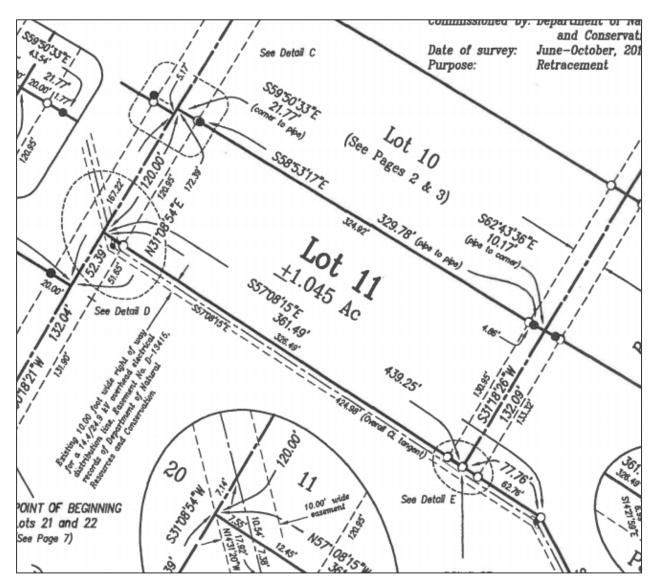

The general locations of the Subject Lots are depicted on the image below;

Enlarged views of each site as part of the relevant Certificate of Survey are included on the following pages.

LOT 11 Enlarged View of Page 4 of COS #21331