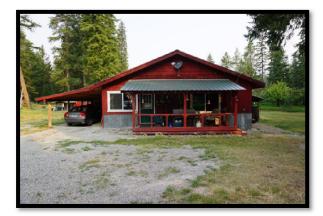

### TRACT 9 SUBJECT PHOTOGRAPHS

Front of Residence on Tract 9

Southwest Side of Residence and Carport

Rear of Residence

Northeast Side of Residence

Rear Covered Porch

Front Covered Porch

Entry