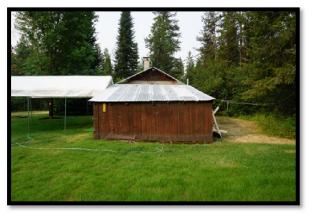

### TRACT 9 SUBJECT PHOTOGRAPHS

Front of Residence on Tract 9

Southwest Side of Residence and Carport

Rear of Residence

Northeast Side of Residence

Rear Covered Porch

Front Covered Porch

Entry