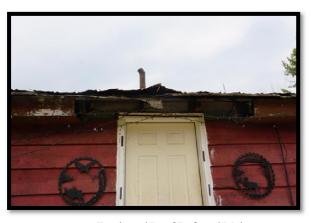

## ADDITIONAL PHOTOGRAPHS

Fascia Deferred Maintenance

Fascia and Roof Deferred Maintenance

Shop Building

East Side of Shop Building

Lot 4 Interior Looking Southeast

Southwest Property Boundary Marker Looking Southeast