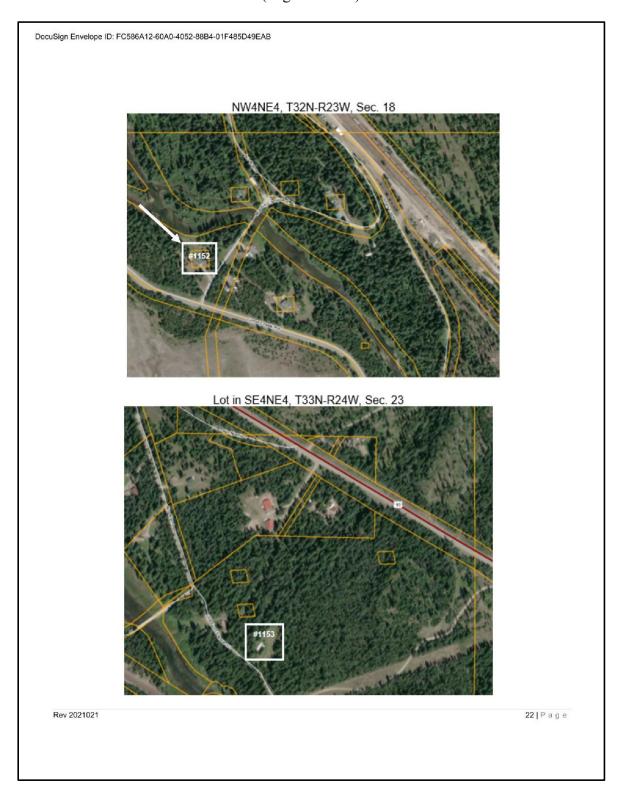

The general locations of the Subject Lots are depicted on the image below;

Enlarged views of each site as part of the relevant Certificate of Survey are included on the following pages.

LOT 11 Enlarged View of Page 4 of COS #21331

LOT 19 Enlarged View of Page 2 of COS #21331

LOT 24 Enlarged View of Page 4 of COS #21331

PARCEL 3
Enlarged View of Page 6 of COS #21331

PARCEL 2
Enlarged View of Page 6 of COS #21331

TRACT 9
Enlarged View of Page 4 of COS #21990

TRACT 3
Enlarged View of Page 2 of COS #21787