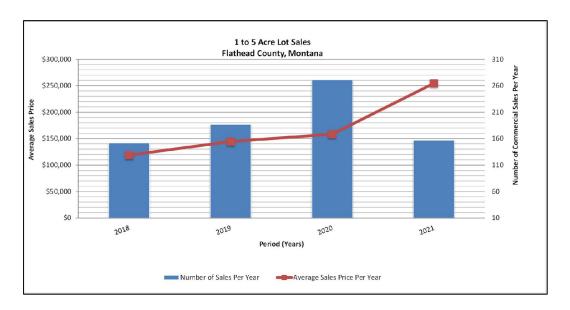

## **Demand Analysis**

Analysis of historical activity (also known as Inferred Demand Analysis) can shed light on future demand. We conducted a search of the area MLS for sales of vacant residential sites, in Flathead County, with no water frontage, and ranging in size from 1.00 to 5.00 acres. Montana is a non-disclosure state and every sale does not transfer via the area MLS; however, the regional MLS data is considered to provide an accurate depiction of general trends in real estate transfers. The results of this search are on the following page.

This data indicates that the average sales prices within the search parameters selected increased approximately 10% to 20% per year from 2018 through 2020. The average sales price increased by approximately 61% from 2020 to 2021 year-to-date. The average sales price has increased substantially for 1.00 to 5.00 acre lots in Flathead County since 2020.