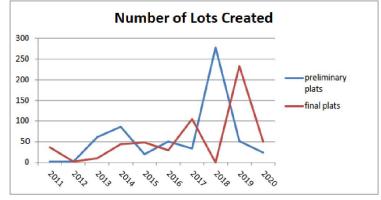

## **Demand Analysis**

Analysis of historical activity (also known as Inferred Demand Analysis) can shed light on future demand. We conducted a search of the area MLS for sales of vacant residential sites, in Flathead County, with no water frontage, and ranging in size from 1.00 to 5.00 acres. Montana is a non-disclosure state and every sale does not transfer via the area MLS; however, the regional MLS data is considered to provide an accurate depiction of general trends in real estate transfers. The results of this search are on the following page.

This data indicates that the average sales prices within the search parameters selected increased approximately 10% to 20% per year from 2018 through 2020. The average sales price increased by approximately 61% from 2020 to 2021 year-to-date. The average sales price has increased substantially for 1.00 to 5.00 acre lots in Flathead County since 2020.