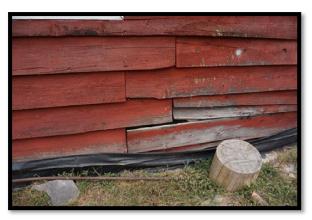

## **LOT 4 SUBJECT PHOTOGRAPHS**

Front of Residence on Lot 4

South Side of Residence

Rear of Residence

North Side of Original Portion of Residence

Front of Addition to Original Residence

Siding Deferred Maintenance