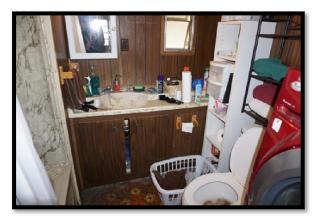

## **LOT 4 SUBJECT PHOTOGRAPHS**

Front of Residence on Lot 4

South Side of Residence

Rear of Residence

North Side of Original Portion of Residence

Front of Addition to Original Residence

Siding Deferred Maintenance

## ADDITIONAL PHOTOGRAPHS

Fascia Deferred Maintenance

Fascia and Roof Deferred Maintenance

Shop Building

East Side of Shop Building

Lot 4 Interior Looking Southeast

Southwest Property Boundary Marker Looking Southeast

## ADDITIONAL PHOTOGRAPHS

Southwest Property Boundary Marker Looking Northeast

Northwest Property Boundary Marker Looking Southeast

Northwest Property Boundary Marker Looking Southwest

Lot 4 Interior Looking Southeast from Rear of Property