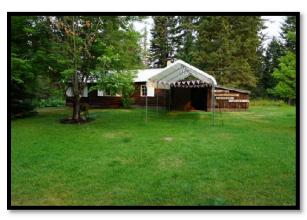

### TRACT 9 SUBJECT PHOTOGRAPHS

Front of Residence on Tract 9

Southwest Side of Residence and Carport

Rear of Residence

Northeast Side of Residence

Rear Covered Porch

Front Covered Porch

Entry