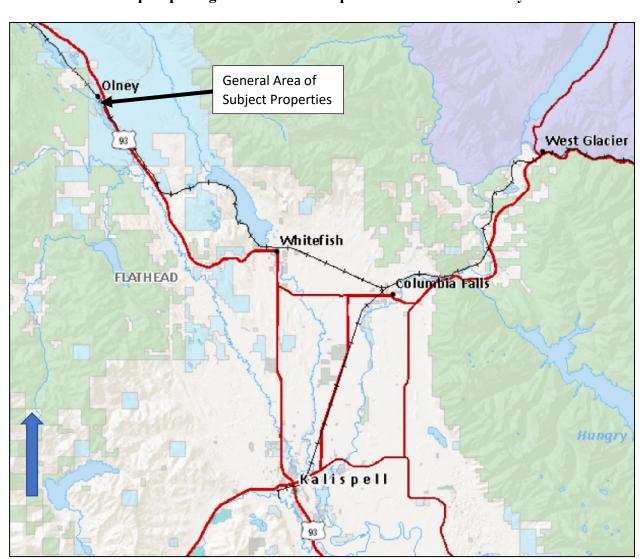

#### Area Land Use Trends

Olney is a small community in the Northwest portion of Flathead County near the boundary with Lincoln County, Montana. Most lots in the main community area are improved with single family residences. The greater area is attractive for recreational purposes due to the abundance of public land, lakes, rivers, and creeks.