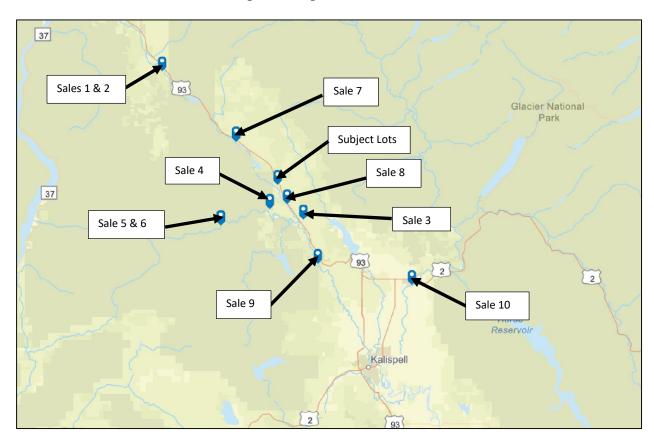

The general locations of the Subject Lots are depicted on the image below;

Enlarged views of each site as part of the relevant Certificate of Survey are included on the following pages.

LOT 11 Enlarged View of Page 4 of COS #21331