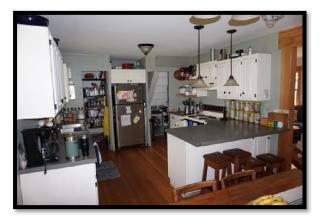

Kitchen

Den

Den

Primary Bedroom

Main Floor Bathroom

2<sup>nd</sup> Floor Bedroom 1

 $2^{nd} \ Floor \ Storage \ and \ Bedroom \ 2$ 

Stairway from Basement Level to Den