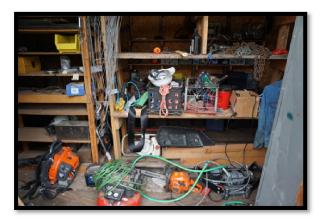

## ADDITIONAL PHOTOGRAPHS

Fascia Deferred Maintenance

Fascia and Roof Deferred Maintenance

Shop Building

East Side of Shop Building

Lot 4 Interior Looking Southeast

Southwest Property Boundary Marker Looking Southeast