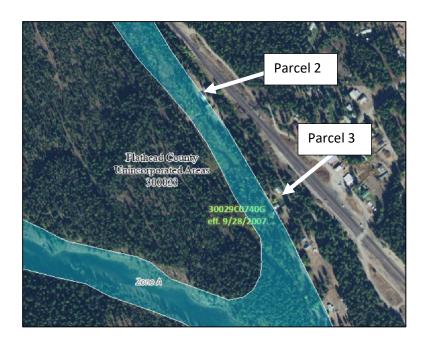

#### TOPOGRAPHY, VEGETATION, WETLANDS, SOILS AND DRAINAGE

Based upon available FEMA maps, Lots 4, 11, 19, 24 in COS #21331 and Tract 2 of COS #21787 are not within areas of flood hazard. Parcels 3 and 2 of COS #21331 and Tract 9 of COS #21990 are in areas of flood hazard. Images of these properties and the corresponding FEMA map panel numbers are on the following page.

Approximately 30% of Parcel 3 is within a Flood Zone A, approximately 70% of Parcel 2 is in Flood Zone A, and approximately 30% of Tract 9 of COS #21990 is in Flood Zone A. Location within Flood Zone A is considered to impact marketability.