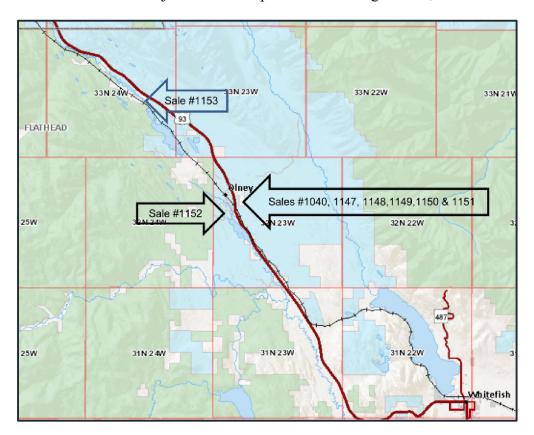

The general locations of the Subject Lots are depicted on the image below;

Enlarged views of each site as part of the relevant Certificate of Survey are included on the following pages.

LOT 11 Enlarged View of Page 4 of COS #21331