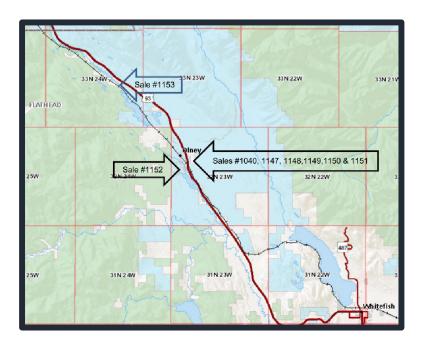

The general locations of the Subject Lots are depicted on the image below;

Enlarged views of each site as part of the relevant Certificate of Survey are included on the following pages.

LOT 11 Enlarged View of Page 4 of COS #21331