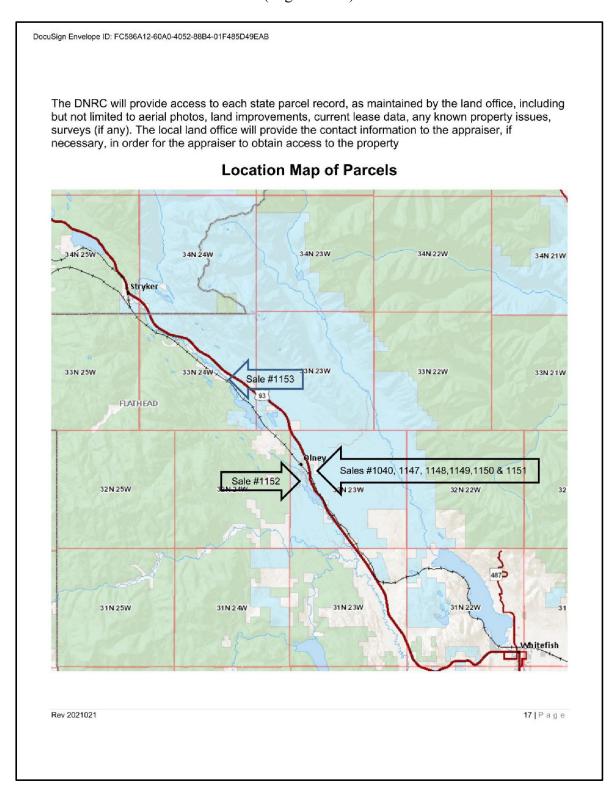

#### IDENTIFICATION OF THE SUBJECT PROPERTIES

The subject properties are identified on the table below;

| Lot#     | Sale # | Certificate of Survey | Section/Township/Range | County   |
|----------|--------|-----------------------|------------------------|----------|
| 4        | 1040   | 21331                 | S7/T32N/R23W           | Flathead |
| 11       | 1147   | 21331                 | S7/T32N/R23W           | Flathead |
| 19       | 1148   | 21331                 | S7/T32N/R23W           | Flathead |
| 24       | 1149   | 21331                 | S7/T32N/R23W           | Flathead |
| Parcel 3 | 1150   | 21331                 | S7/T32N/R23W           | Flathead |
| Parcel 2 | 1151   | 21331                 | S7/T32N/R23W           | Flathead |
| Tract 9  | 1152   | 21990                 | S18/T32N/R23W          | Flathead |
| Tract 3  | 1153   | 21787                 | S23/T33N/R24W          | Flathead |