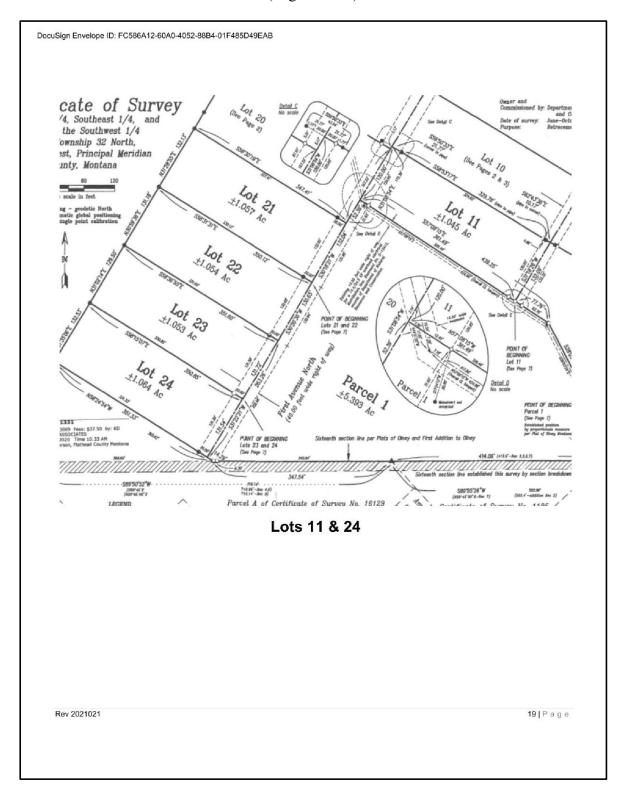

The general locations of the Subject Lots are depicted on the image below;

Enlarged views of each site as part of the relevant Certificate of Survey are included on the following pages.

LOT 11 Enlarged View of Page 4 of COS #21331

LOT 19 Enlarged View of Page 2 of COS #21331

LOT 24 Enlarged View of Page 4 of COS #21331

PARCEL 3
Enlarged View of Page 6 of COS #21331

PARCEL 2
Enlarged View of Page 6 of COS #21331

TRACT 9
Enlarged View of Page 4 of COS #21990