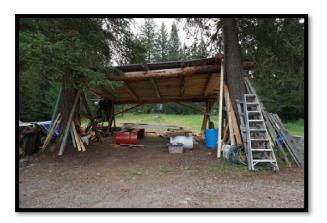

#### **IMPROVEMENTS**

The subject lots all included improvements. The improvements on these subject lots are described on the tables below and on the following page.

| Sale #            | 1040                 | 1147                                                                                  | 1148               | 1149                                                                                                                                                              |
|-------------------|----------------------|---------------------------------------------------------------------------------------|--------------------|-------------------------------------------------------------------------------------------------------------------------------------------------------------------|
| Lot#              | 4                    | 11                                                                                    | 19                 | 24                                                                                                                                                                |
| Residence SF      | 1,842                | 840 SF                                                                                | 1,056 SF           | 1,568 SF                                                                                                                                                          |
| Construction Type | Wood Frame           | Mobile Home(Champion Titan)                                                           | Mobile Home        | Log Frame                                                                                                                                                         |
| Foundation        | Partial Foundation   | Piers                                                                                 | Piers              | Crawl Space                                                                                                                                                       |
| Quality           | Poor                 | Average                                                                               | Average            | Good                                                                                                                                                              |
| Condition         | Poor                 | Average                                                                               | Average            | Good                                                                                                                                                              |
| Year Built        | 1925                 | 1973                                                                                  | 1970's             | 1998                                                                                                                                                              |
| # of Bedrooms     | 3                    | 2                                                                                     | 3                  | 2                                                                                                                                                                 |
| # of Bathrooms    | 1                    | 1                                                                                     | 1                  | 2                                                                                                                                                                 |
| Porches           | 168 SF Deck          | 455 SF Covered Porch & 28 SF<br>Enclosed Area                                         | 24 SF Stoop        | 330 SF Covered Deck                                                                                                                                               |
| Outbuildings      | 1,380 SF Shop/Garage | 400 SF Shop, 140 SF Storage, 168<br>SF Lean-to, 288 SF Storage, & 228<br>SF Wood Shed | 80 SF Chicken Coop | 256 SF Storage Building, 576 SF<br>Carport, 192 SF Enclosed Storage,<br>192 SF Open Storage, 216 SF<br>Greenhouse, 930 Sf Pole Building, &<br>156 SF Covered Deck |
| Well/Septic       | Well/Septic          | Well/Septic                                                                           | Well/Septic        | Well/Septic                                                                                                                                                       |
| Landscaping       | Lawn                 | Lawn                                                                                  | Lawn               | Lawn                                                                                                                                                              |

Barn

Barn Interior

Garage/Shop Building

Storage Area in Garage

Shop Area in Garage

Pole Building

Dog Creek along West Property Boundary

Southwest Property Boundary Marker Looking Northeast SE Property Boundary Marker Looking NW along Martin Camp Rd.