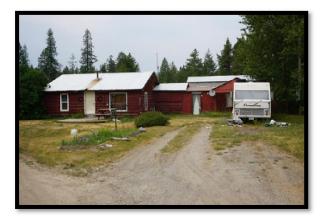

### TRACT 9 SUBJECT PHOTOGRAPHS

Front of Residence on Tract 9

Southwest Side of Residence and Carport

Rear of Residence

Northeast Side of Residence

Rear Covered Porch

Front Covered Porch

Entry