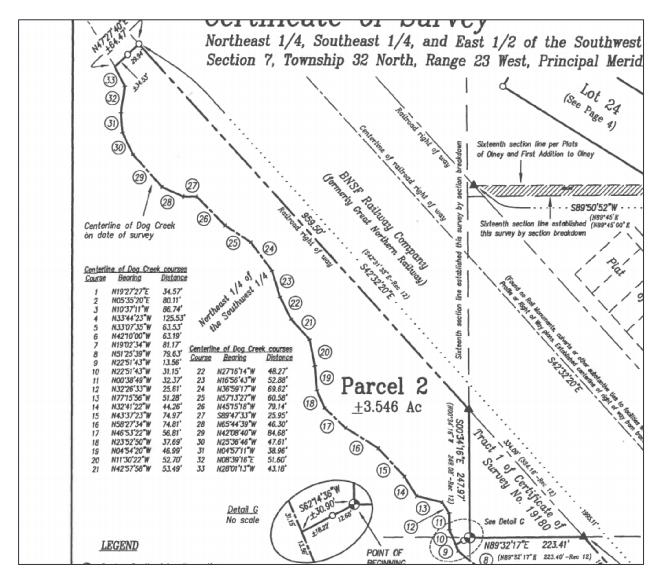

The general locations of the Subject Lots are depicted on the image below;

Enlarged views of each site as part of the relevant Certificate of Survey are included on the following pages.

LOT 11 Enlarged View of Page 4 of COS #21331

LOT 19 Enlarged View of Page 2 of COS #21331

LOT 24 Enlarged View of Page 4 of COS #21331

PARCEL 3
Enlarged View of Page 6 of COS #21331

PARCEL 2
Enlarged View of Page 6 of COS #21331

TRACT 9
Enlarged View of Page 4 of COS #21990

The easements on the table are considered necessary and do not affect the marketability of the subject properties. Lot 19 also is crossed diagonally by an overhead electrical distribution line which is considered to impact marketability for this subject lot. Portions on the structures (including the residence) on Parcel 2 are within a railway right-of-way area owned by BNSF Railway Company. The location of this right-of-way is considered to impact the values of the improvements on this property.

Approximately 30% of Parcel 3 is within a Flood Zone A, approximately 70% of Parcel 2 is in Flood Zone A, and approximately 30% of Tract 9 of COS #21990 is in Flood Zone A. Location within Flood Zone A is considered to impact marketability.