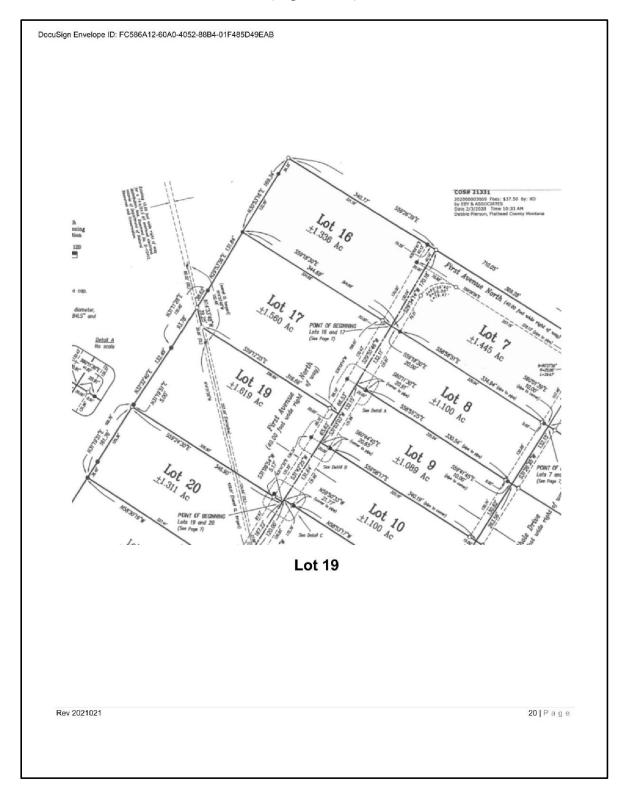

The general locations of the Subject Lots are depicted on the image below;

Enlarged views of each site as part of the relevant Certificate of Survey are included on the following pages.

LOT 11 Enlarged View of Page 4 of COS #21331

LOT 19 Enlarged View of Page 2 of COS #21331

LOT 24 Enlarged View of Page 4 of COS #21331

PARCEL 3
Enlarged View of Page 6 of COS #21331

PARCEL 2
Enlarged View of Page 6 of COS #21331

TRACT 9
Enlarged View of Page 4 of COS #21990