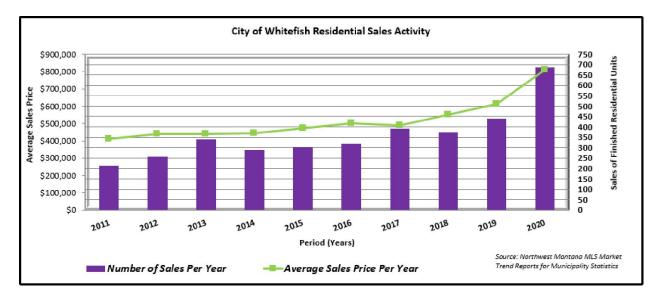

## **Residential Improved Properties**

We conducted a search of the area MLS for sales of single family residences, in Flathead County, with no water frontage, and on sites ranging in size from 1.00 to 5.00 acres. Montana is a non-disclosure state and every sale does not transfer via the area MLS; however, the regional MLS data is considered to provide an accurate depiction of general trends in real estate transfers. The results of this search are below.

This data indicates that the average home sales prices within the search parameters selected increased approximately by approximately 25% from 2019 to 2020. The average home sales price increased by approximately 28% from 2020 to 2021 year-to-date.