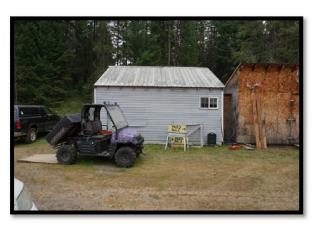

## ADDITIONAL PHOTOGRAPHS

Fascia Deferred Maintenance

Fascia and Roof Deferred Maintenance

Shop Building

East Side of Shop Building

Lot 4 Interior Looking Southeast

Southwest Property Boundary Marker Looking Southeast