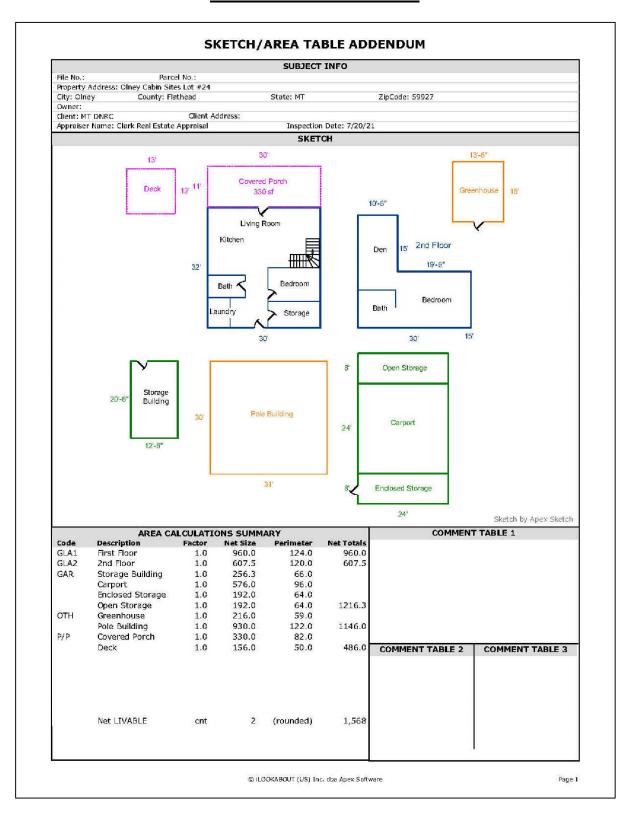

#### **LOT 24 BUILDING SKETCH**

### **LOT 24 SUBJECT PHOTOGRAPHS**

Front of Residence on Lot 24

Southwest Side of Residence

Northeast Side of Residence

Rear of Residence from Lot 24 Interior

Kitchen

Bathroom

Living Room

Living Room

Bedroom

Closet/Storage

2<sup>nd</sup> Floor Loft Area

2<sup>nd</sup> Floor Bathroom

Second Floor Bedroom

View of Living Room Area from 2<sup>nd</sup> Floor

Pole Building

Carport and Storage

Storage Building

Covered Deck and Hot Tub

Yard and Covered Deck/Hot Tub

Greenhouse and Landscaping

Greenhouse

Lot 24 Interior and Landscaping

Northwest Property Boundary Marker Looking Southeast