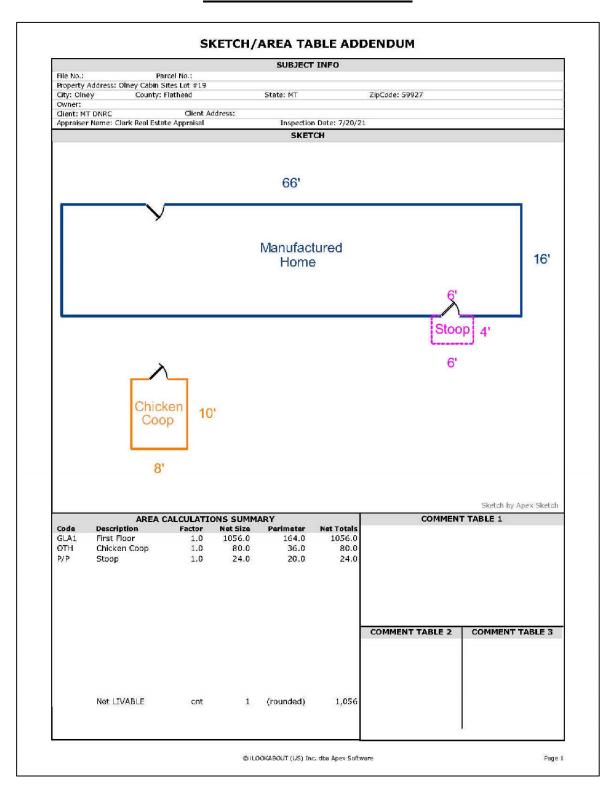

#### **LOT 19 BUILDING SKETCH**

#### **IMPROVEMENTS**

The subject lots all included improvements. The improvements on these subject lots are described on the tables below and on the following page.

| Sale #            | 1040                 | 1147                                                                                  | 1148               | 1149                                                                                                                                                              |
|-------------------|----------------------|---------------------------------------------------------------------------------------|--------------------|-------------------------------------------------------------------------------------------------------------------------------------------------------------------|
| Lot#              | 4                    | 11                                                                                    | 19                 | 24                                                                                                                                                                |
| Residence SF      | 1,842                | 840 SF                                                                                | 1,056 SF           | 1,568 SF                                                                                                                                                          |
| Construction Type | Wood Frame           | Mobile Home(Champion Titan)                                                           | Mobile Home        | Log Frame                                                                                                                                                         |
| Foundation        | Partial Foundation   | Piers                                                                                 | Piers              | Crawl Space                                                                                                                                                       |
| Quality           | Poor                 | Average                                                                               | Average            | Good                                                                                                                                                              |
| Condition         | Poor                 | Average                                                                               | Average            | Good                                                                                                                                                              |
| Year Built        | 1925                 | 1973                                                                                  | 1970's             | 1998                                                                                                                                                              |
| # of Bedrooms     | 3                    | 2                                                                                     | 3                  | 2                                                                                                                                                                 |
| # of Bathrooms    | 1                    | 1                                                                                     | 1                  | 2                                                                                                                                                                 |
| Porches           | 168 SF Deck          | 455 SF Covered Porch & 28 SF<br>Enclosed Area                                         | 24 SF Stoop        | 330 SF Covered Deck                                                                                                                                               |
| Outbuildings      | 1,380 SF Shop/Garage | 400 SF Shop, 140 SF Storage, 168<br>SF Lean-to, 288 SF Storage, & 228<br>SF Wood Shed | 80 SF Chicken Coop | 256 SF Storage Building, 576 SF<br>Carport, 192 SF Enclosed Storage,<br>192 SF Open Storage, 216 SF<br>Greenhouse, 930 Sf Pole Building, &<br>156 SF Covered Deck |
| Well/Septic       | Well/Septic          | Well/Septic                                                                           | Well/Septic        | Well/Septic                                                                                                                                                       |
| Landscaping       | Lawn                 | Lawn                                                                                  | Lawn               | Lawn                                                                                                                                                              |