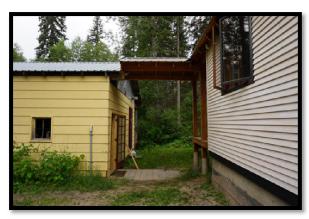

### **PARCEL 3 SUBJECT PHOTOGRAPHS**

Front of Residence on Parcel 3

Rear of Residence and Covered Porch

South Side of Residence

North Side of Residence

Covered Walk to Garage/Shop

Covered Porch on Rear of Residence