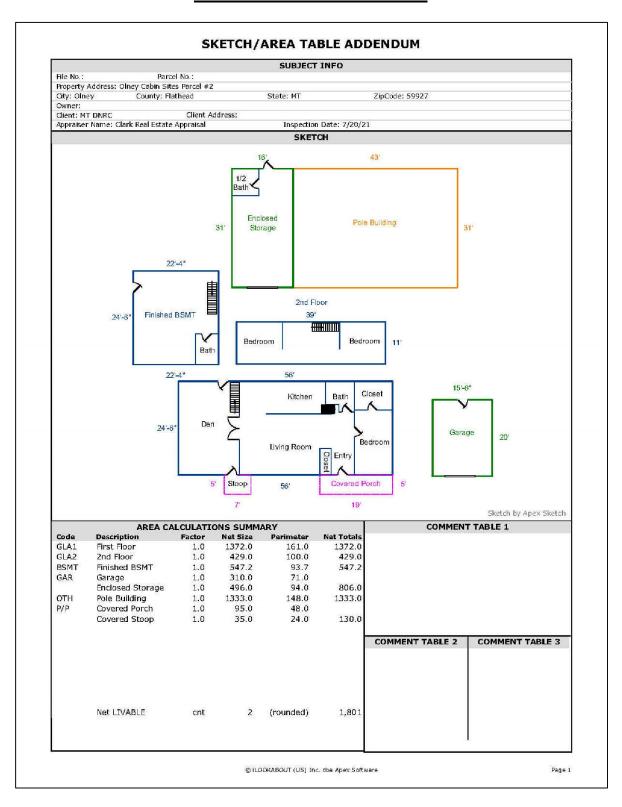

#### **PARCEL 2 BUILDING SKETCH**

### PARCEL 2 SUBJECT PHOTOGRAPHS

Front of Residence on Parcel 2

East Side of Residence

North Side of Residence

West Side of Residence

Residence and Pole Building from Bridge on Dog Creek

Entrance to Residence