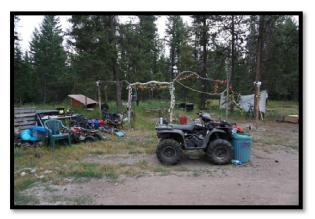

## ADDITIONAL PHOTOGRAPHS

Fascia Deferred Maintenance

Fascia and Roof Deferred Maintenance

Shop Building

East Side of Shop Building

Lot 4 Interior Looking Southeast

Southwest Property Boundary Marker Looking Southeast