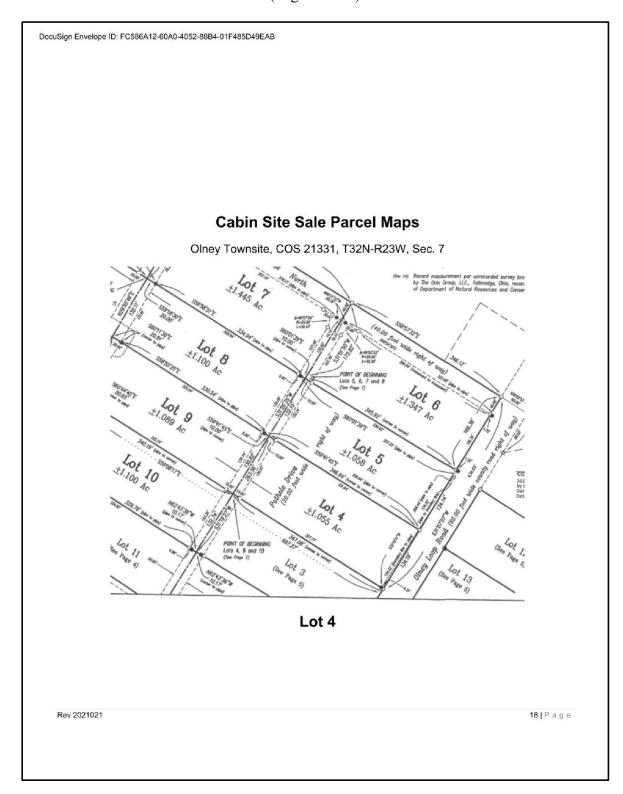

The general locations of the Subject Lots are depicted on the image below;

Enlarged views of each site as part of the relevant Certificate of Survey are included on the following pages.

LOT 11 Enlarged View of Page 4 of COS #21331

LOT 19 Enlarged View of Page 2 of COS #21331

LOT 24 Enlarged View of Page 4 of COS #21331

PARCEL 3
Enlarged View of Page 6 of COS #21331

PARCEL 2
Enlarged View of Page 6 of COS #21331

TRACT 9
Enlarged View of Page 4 of COS #21990