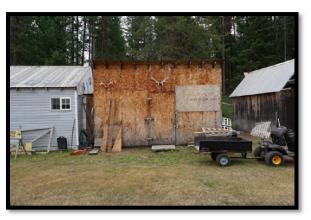

## ADDITIONAL PHOTOGRAPHS

Fascia Deferred Maintenance

Fascia and Roof Deferred Maintenance

Shop Building

East Side of Shop Building

Lot 4 Interior Looking Southeast

Southwest Property Boundary Marker Looking Southeast