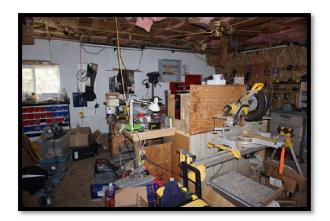

## ADDITIONAL PHOTOGRAPHS

Fascia Deferred Maintenance

Fascia and Roof Deferred Maintenance

Shop Building

East Side of Shop Building

Lot 4 Interior Looking Southeast

Southwest Property Boundary Marker Looking Southeast