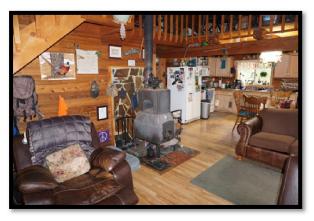

### **LOT 24 SUBJECT PHOTOGRAPHS**

Front of Residence on Lot 24

Southwest Side of Residence

Northeast Side of Residence

Rear of Residence from Lot 24 Interior

Kitchen

Bathroom

Living Room

Living Room

Bedroom

Closet/Storage

2<sup>nd</sup> Floor Loft Area

2<sup>nd</sup> Floor Bathroom

Second Floor Bedroom

View of Living Room Area from 2<sup>nd</sup> Floor

Pole Building

Carport and Storage

Storage Building

Covered Deck and Hot Tub

Yard and Covered Deck/Hot Tub

Greenhouse and Landscaping

Greenhouse

Lot 24 Interior and Landscaping

Northwest Property Boundary Marker Looking Southeast