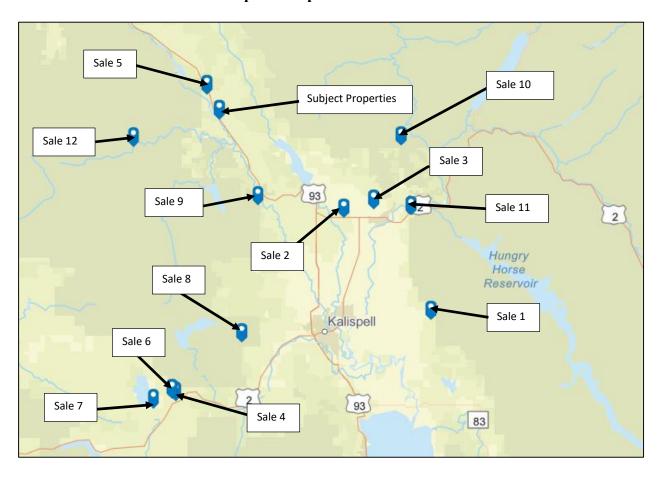

The general locations of the Subject Lots are depicted on the image below;

Enlarged views of each site as part of the relevant Certificate of Survey are included on the following pages.

LOT 11 Enlarged View of Page 4 of COS #21331