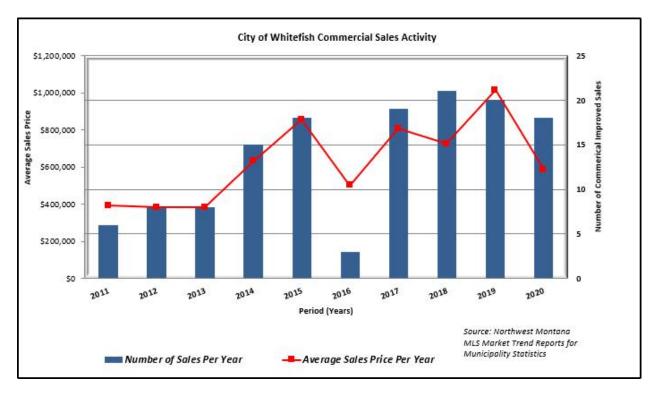

#### SUBJECT MARKET ANALYSIS

Detailed county and local demographic and economic information is included in the Addendum of this report. General national and statewide data is included as well.