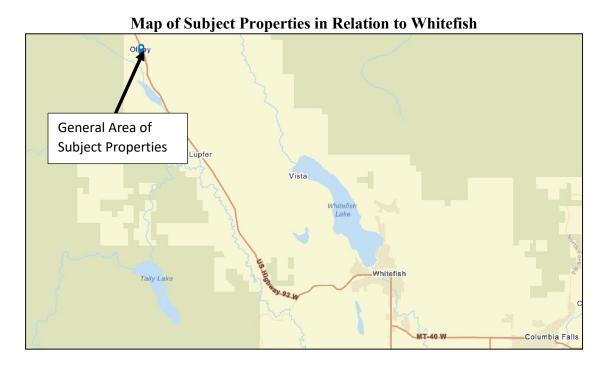

The general locations of the Subject Lots are depicted on the image below;

Enlarged views of each site as part of the relevant Certificate of Survey are included on the following pages.

LOT 11 Enlarged View of Page 4 of COS #21331