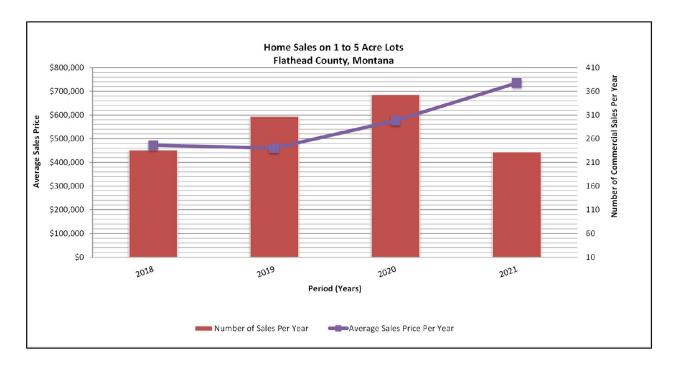

## **Residential Improved Properties**

We conducted a search of the area MLS for sales of single family residences, in Flathead County, with no water frontage, and on sites ranging in size from 1.00 to 5.00 acres. Montana is a non-disclosure state and every sale does not transfer via the area MLS; however, the regional MLS data is considered to provide an accurate depiction of general trends in real estate transfers. The results of this search are below.

This data indicates that the average home sales prices within the search parameters selected increased approximately by approximately 25% from 2019 to 2020. The average home sales price increased by approximately 28% from 2020 to 2021 year-to-date.