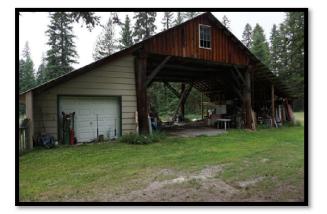

### TRACT 9 SUBJECT PHOTOGRAPHS

Front of Residence on Tract 9

Southwest Side of Residence and Carport

Rear of Residence

Northeast Side of Residence

Rear Covered Porch

Front Covered Porch

Entry

Dining Area

Bedroom 1

Den

Woodstove

Bathroom

Primary Bedroom

Pantry Pump House

Storage Building