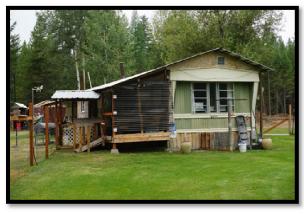

## **LOT 4 SUBJECT PHOTOGRAPHS**

Front of Residence on Lot 4

South Side of Residence

Rear of Residence

North Side of Original Portion of Residence

Front of Addition to Original Residence

Siding Deferred Maintenance