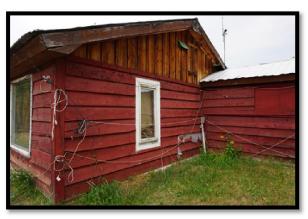

## **LOT 4 SUBJECT PHOTOGRAPHS**

Front of Residence on Lot 4

South Side of Residence

Rear of Residence

North Side of Original Portion of Residence

Front of Addition to Original Residence

Siding Deferred Maintenance