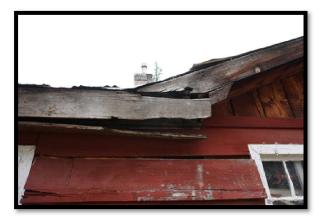

## ADDITIONAL PHOTOGRAPHS

Fascia Deferred Maintenance

Fascia and Roof Deferred Maintenance

Shop Building

East Side of Shop Building

Lot 4 Interior Looking Southeast

Southwest Property Boundary Marker Looking Southeast