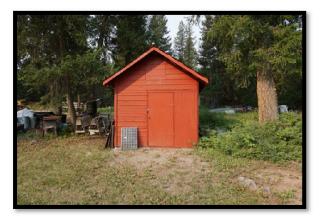

#### **IMPROVEMENTS**

The subject lots all included improvements. The improvements on these subject lots are described on the tables below and on the following page.

| Sale #            | 1040                 | 1147                                                                                  | 1148               | 1149                                                                                                                                                              |
|-------------------|----------------------|---------------------------------------------------------------------------------------|--------------------|-------------------------------------------------------------------------------------------------------------------------------------------------------------------|
| Lot#              | 4                    | 11                                                                                    | 19                 | 24                                                                                                                                                                |
| Residence SF      | 1,842                | 840 SF                                                                                | 1,056 SF           | 1,568 SF                                                                                                                                                          |
| Construction Type | Wood Frame           | Mobile Home(Champion Titan)                                                           | Mobile Home        | Log Frame                                                                                                                                                         |
| Foundation        | Partial Foundation   | Piers                                                                                 | Piers              | Crawl Space                                                                                                                                                       |
| Quality           | Poor                 | Average                                                                               | Average            | Good                                                                                                                                                              |
| Condition         | Poor                 | Average                                                                               | Average            | Good                                                                                                                                                              |
| Year Built        | 1925                 | 1973                                                                                  | 1970's             | 1998                                                                                                                                                              |
| # of Bedrooms     | 3                    | 2                                                                                     | 3                  | 2                                                                                                                                                                 |
| # of Bathrooms    | 1                    | 1                                                                                     | 1                  | 2                                                                                                                                                                 |
| Porches           | 168 SF Deck          | 455 SF Covered Porch & 28 SF<br>Enclosed Area                                         | 24 SF Stoop        | 330 SF Covered Deck                                                                                                                                               |
| Outbuildings      | 1,380 SF Shop/Garage | 400 SF Shop, 140 SF Storage, 168<br>SF Lean-to, 288 SF Storage, & 228<br>SF Wood Shed | 80 SF Chicken Coop | 256 SF Storage Building, 576 SF<br>Carport, 192 SF Enclosed Storage,<br>192 SF Open Storage, 216 SF<br>Greenhouse, 930 Sf Pole Building, &<br>156 SF Covered Deck |
| Well/Septic       | Well/Septic          | Well/Septic                                                                           | Well/Septic        | Well/Septic                                                                                                                                                       |
| Landscaping       | Lawn                 | Lawn                                                                                  | Lawn               | Lawn                                                                                                                                                              |

## ADDITIONAL PHOTOGRAPHS

Fascia Deferred Maintenance

Fascia and Roof Deferred Maintenance

Shop Building

East Side of Shop Building

Lot 4 Interior Looking Southeast

Southwest Property Boundary Marker Looking Southeast