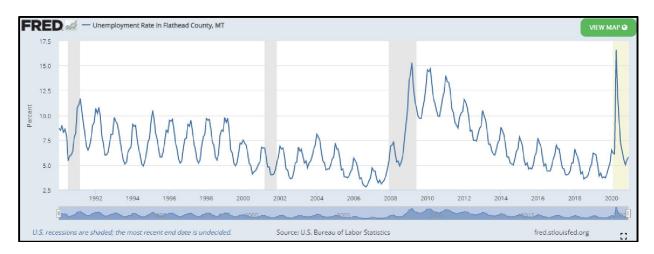

#### SUBJECT MARKET ANALYSIS

Detailed county and local demographic and economic information is included in the Addendum of this report. General national and statewide data is included as well.