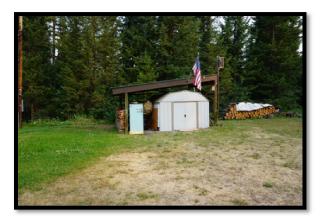

### TRACT 9 SUBJECT PHOTOGRAPHS

Front of Residence on Tract 9

Southwest Side of Residence and Carport

Rear of Residence

Northeast Side of Residence

Rear Covered Porch

Front Covered Porch

Entry

Dining Area

Bedroom 1

Den

Woodstove

Bathroom

Primary Bedroom

Pantry Pump House

Storage Building