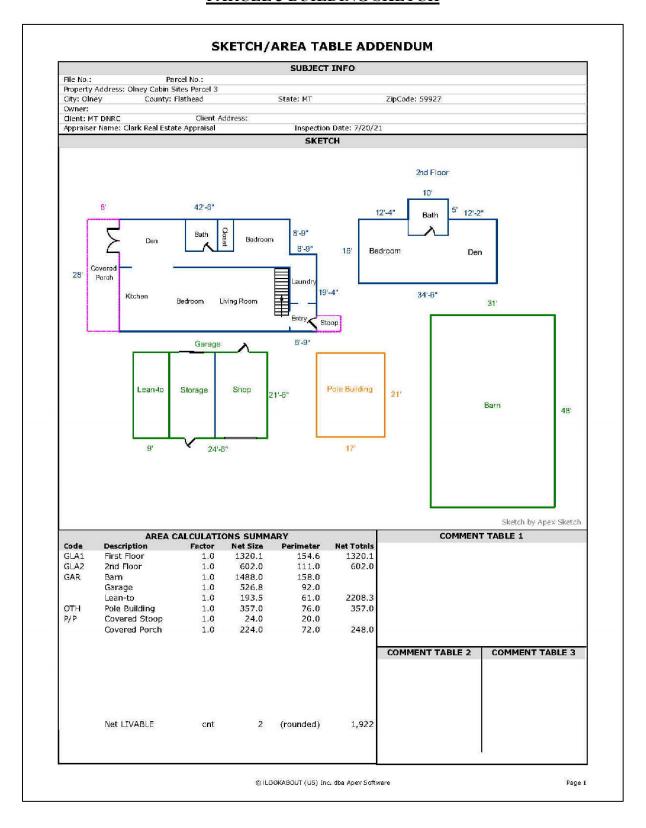

#### **PARCEL 3 BUILDING SKETCH**

### **PARCEL 3 SUBJECT PHOTOGRAPHS**

Front of Residence on Parcel 3

Rear of Residence and Covered Porch

South Side of Residence

North Side of Residence

Covered Walk to Garage/Shop

Covered Porch on Rear of Residence

Entry Laundry Room

Bathroom

Main Floor Living Area

Main Floor toward Future Kitchen

2<sup>nd</sup> Floor Bedroom

2<sup>nd</sup> Floor Den Area

2<sup>nd</sup> Floor Bathroom

Crawlspace

Barn

Barn Interior

Garage/Shop Building

Storage Area in Garage

Shop Area in Garage

Pole Building

Dog Creek along West Property Boundary

Southwest Property Boundary Marker Looking Northeast SE Property Boundary Marker Looking NW along Martin Camp Rd.

NE Property Boundary Marker Looking SE along Martin Camp Rd.

View West along Approximate North Property Boundary

Northwest Property Boundary Marker Looking East

Northwest Property Boundary Marker Looking South

Driveway to Property from Martin Camp Road