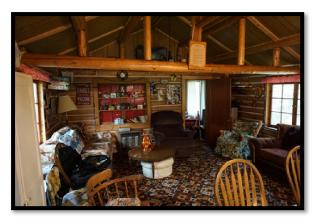

# SUBJECT BUILDING SKETCHES & PHOTOGRAPHS LOT 4 BUILDING SKETCH

## **LOT 4 SUBJECT PHOTOGRAPHS**

Front of Residence on Lot 4

South Side of Residence

Rear of Residence

North Side of Original Portion of Residence

Front of Addition to Original Residence

Siding Deferred Maintenance

## ADDITIONAL PHOTOGRAPHS

Fascia Deferred Maintenance

Fascia and Roof Deferred Maintenance

Shop Building

East Side of Shop Building

Lot 4 Interior Looking Southeast

Southwest Property Boundary Marker Looking Southeast

## ADDITIONAL PHOTOGRAPHS

Southwest Property Boundary Marker Looking Northeast

Northwest Property Boundary Marker Looking Southeast

Northwest Property Boundary Marker Looking Southwest

Lot 4 Interior Looking Southeast from Rear of Property