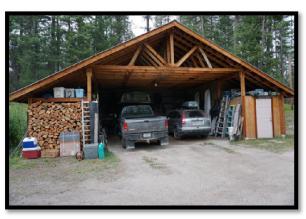

#### **IMPROVEMENTS**

The subject lots all included improvements. The improvements on these subject lots are described on the tables below and on the following page.

| Sale #            | 1040                 | 1147                                                                                  | 1148               | 1149                                                                                                                                                              |
|-------------------|----------------------|---------------------------------------------------------------------------------------|--------------------|-------------------------------------------------------------------------------------------------------------------------------------------------------------------|
| Lot#              | 4                    | 11                                                                                    | 19                 | 24                                                                                                                                                                |
| Residence SF      | 1,842                | 840 SF                                                                                | 1,056 SF           | 1,568 SF                                                                                                                                                          |
| Construction Type | Wood Frame           | Mobile Home(Champion Titan)                                                           | Mobile Home        | Log Frame                                                                                                                                                         |
| Foundation        | Partial Foundation   | Piers                                                                                 | Piers              | Crawl Space                                                                                                                                                       |
| Quality           | Poor                 | Average                                                                               | Average            | Good                                                                                                                                                              |
| Condition         | Poor                 | Average                                                                               | Average            | Good                                                                                                                                                              |
| Year Built        | 1925                 | 1973                                                                                  | 1970's             | 1998                                                                                                                                                              |
| # of Bedrooms     | 3                    | 2                                                                                     | 3                  | 2                                                                                                                                                                 |
| # of Bathrooms    | 1                    | 1                                                                                     | 1                  | 2                                                                                                                                                                 |
| Porches           | 168 SF Deck          | 455 SF Covered Porch & 28 SF<br>Enclosed Area                                         | 24 SF Stoop        | 330 SF Covered Deck                                                                                                                                               |
| Outbuildings      | 1,380 SF Shop/Garage | 400 SF Shop, 140 SF Storage, 168<br>SF Lean-to, 288 SF Storage, & 228<br>SF Wood Shed | 80 SF Chicken Coop | 256 SF Storage Building, 576 SF<br>Carport, 192 SF Enclosed Storage,<br>192 SF Open Storage, 216 SF<br>Greenhouse, 930 Sf Pole Building, &<br>156 SF Covered Deck |
| Well/Septic       | Well/Septic          | Well/Septic                                                                           | Well/Septic        | Well/Septic                                                                                                                                                       |
| Landscaping       | Lawn                 | Lawn                                                                                  | Lawn               | Lawn                                                                                                                                                              |