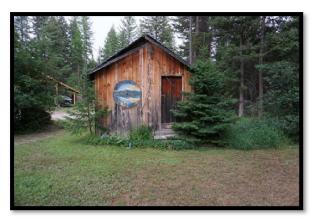

#### **IMPROVEMENTS**

The subject lots all included improvements. The improvements on these subject lots are described on the tables below and on the following page.

| Sale #            | 1040                 | 1147                                                                                  | 1148               | 1149                                                                                                                                                              |
|-------------------|----------------------|---------------------------------------------------------------------------------------|--------------------|-------------------------------------------------------------------------------------------------------------------------------------------------------------------|
| Lot#              | 4                    | 11                                                                                    | 19                 | 24                                                                                                                                                                |
| Residence SF      | 1,842                | 840 SF                                                                                | 1,056 SF           | 1,568 SF                                                                                                                                                          |
| Construction Type | Wood Frame           | Mobile Home(Champion Titan)                                                           | Mobile Home        | Log Frame                                                                                                                                                         |
| Foundation        | Partial Foundation   | Piers                                                                                 | Piers              | Crawl Space                                                                                                                                                       |
| Quality           | Poor                 | Average                                                                               | Average            | Good                                                                                                                                                              |
| Condition         | Poor                 | Average                                                                               | Average            | Good                                                                                                                                                              |
| Year Built        | 1925                 | 1973                                                                                  | 1970's             | 1998                                                                                                                                                              |
| # of Bedrooms     | 3                    | 2                                                                                     | 3                  | 2                                                                                                                                                                 |
| # of Bathrooms    | 1                    | 1                                                                                     | 1                  | 2                                                                                                                                                                 |
| Porches           | 168 SF Deck          | 455 SF Covered Porch & 28 SF<br>Enclosed Area                                         | 24 SF Stoop        | 330 SF Covered Deck                                                                                                                                               |
| Outbuildings      | 1,380 SF Shop/Garage | 400 SF Shop, 140 SF Storage, 168<br>SF Lean-to, 288 SF Storage, & 228<br>SF Wood Shed | 80 SF Chicken Coop | 256 SF Storage Building, 576 SF<br>Carport, 192 SF Enclosed Storage,<br>192 SF Open Storage, 216 SF<br>Greenhouse, 930 Sf Pole Building, &<br>156 SF Covered Deck |
| Well/Septic       | Well/Septic          | Well/Septic                                                                           | Well/Septic        | Well/Septic                                                                                                                                                       |
| Landscaping       | Lawn                 | Lawn                                                                                  | Lawn               | Lawn                                                                                                                                                              |