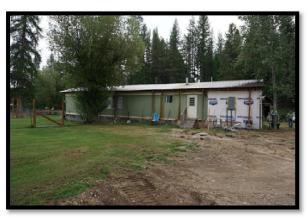

## **LOT 4 SUBJECT PHOTOGRAPHS**

Front of Residence on Lot 4

South Side of Residence

Rear of Residence

North Side of Original Portion of Residence

Front of Addition to Original Residence

Siding Deferred Maintenance