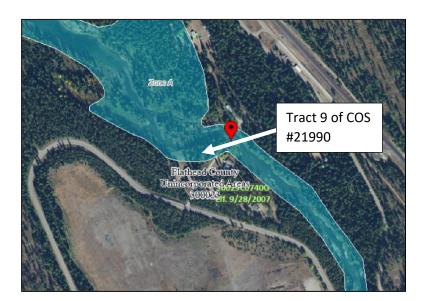

#### TOPOGRAPHY, VEGETATION, WETLANDS, SOILS AND DRAINAGE

Based upon available FEMA maps, Lots 4, 11, 19, 24 in COS #21331 and Tract 2 of COS #21787 are not within areas of flood hazard. Parcels 3 and 2 of COS #21331 and Tract 9 of COS #21990 are in areas of flood hazard. Images of these properties and the corresponding FEMA map panel numbers are on the following page.

Approximately 30% of Parcel 3 is within a Flood Zone A, approximately 70% of Parcel 2 is in Flood Zone A, and approximately 30% of Tract 9 of COS #21990 is in Flood Zone A. Location within Flood Zone A is considered to impact marketability.