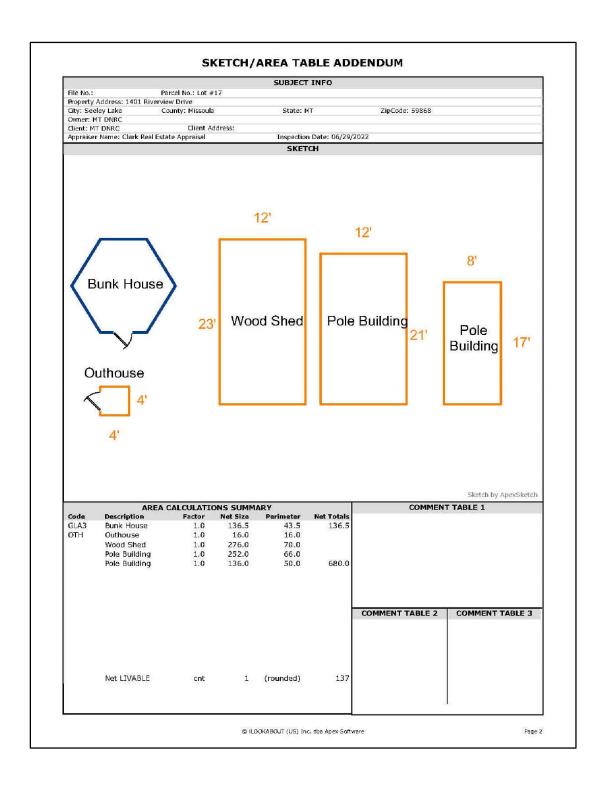

## **IMPROVEMENTS**

The improvements on the subject lots are described on the table below.

| Lot#              | 17                                                                                                                                                       | 22                                                                                               |
|-------------------|----------------------------------------------------------------------------------------------------------------------------------------------------------|--------------------------------------------------------------------------------------------------|
| Sale #            | 2006                                                                                                                                                     | 2007                                                                                             |
| Residence SF      | 1,892                                                                                                                                                    | 1,594                                                                                            |
| Construction Type | Wood Frame                                                                                                                                               | Wood Frame                                                                                       |
| Foundation        | Concrete                                                                                                                                                 | Concrete                                                                                         |
| Quality           | Good                                                                                                                                                     | Good                                                                                             |
| Condition         | Good                                                                                                                                                     | Good                                                                                             |
| Year Built        | 1960 (Renovated with Additions)                                                                                                                          | 2013                                                                                             |
| # of Bedrooms     | 4                                                                                                                                                        | 4                                                                                                |
| # of Bathrooms    | 2                                                                                                                                                        | 2                                                                                                |
| Porches           | 160 SF Deck                                                                                                                                              | 320 SF Covered Porch & 40 SF<br>Enclosed Storage                                                 |
| Outbuildings      | 528 SF Garage, 264 SF Mezzanine<br>in Garage, 137 SF Bunkhouse, 16 SF<br>Outhouse, 276 Sf Wood Shed, 252<br>SF Pole Building, & 136 SFF Pole<br>Building | 378 SF Carport, 119 SF Lean-to, 158<br>SF Storage Building, 350 SF<br>Greenhouse, & 80 SF Gazebo |
| Well/Septic       | Well/Septic                                                                                                                                              | Well/Septic                                                                                      |

## SUBJECT BUILDING SKETCHES & PHOTOGRAPHS

## **LOT 17**

2<sup>nd</sup> Floor Bedroom 2

 $2^{nd}$  Floor Bathroom

Bunkhouse

Bunkhouse Interior

Garage

Garage Interior

Wood Storage Building and Carport

Lean-to

Outhouse

Improvements on Lot 17 Looking East

Firepit Area

Lot 17 Interior Looking Southwest

Well on Lot 17

Clearwater River from Lot 17

Clearwater River Looking North

Clearwater River Looking South