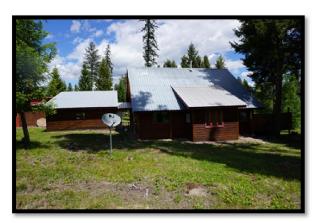

2<sup>nd</sup> Floor Bedroom 2

 $2^{nd}$  Floor Bathroom

Bunkhouse

Bunkhouse Interior

Garage

Garage Interior

Wood Storage Building and Carport

Lean-to

Outhouse

Improvements on Lot 17 Looking East

Firepit Area

Lot 17 Interior Looking Southwest

Well on Lot 17

Clearwater River from Lot 17

Clearwater River Looking North

Clearwater River Looking South

## **IMPROVEMENTS**

The improvements on the subject lots are described on the table below.

| Lot#              | 17                                                                                                                                                       | 22                                                                                               |
|-------------------|----------------------------------------------------------------------------------------------------------------------------------------------------------|--------------------------------------------------------------------------------------------------|
| Sale #            | 2006                                                                                                                                                     | 2007                                                                                             |
| Residence SF      | 1,892                                                                                                                                                    | 1,594                                                                                            |
| Construction Type | Wood Frame                                                                                                                                               | Wood Frame                                                                                       |
| Foundation        | Concrete                                                                                                                                                 | Concrete                                                                                         |
| Quality           | Good                                                                                                                                                     | Good                                                                                             |
| Condition         | Good                                                                                                                                                     | Good                                                                                             |
| Year Built        | 1960 (Renovated with Additions)                                                                                                                          | 2013                                                                                             |
| # of Bedrooms     | 4                                                                                                                                                        | 4                                                                                                |
| # of Bathrooms    | 2                                                                                                                                                        | 2                                                                                                |
| Porches           | 160 SF Deck                                                                                                                                              | 320 SF Covered Porch & 40 SF<br>Enclosed Storage                                                 |
| Outbuildings      | 528 SF Garage, 264 SF Mezzanine<br>in Garage, 137 SF Bunkhouse, 16 SF<br>Outhouse, 276 Sf Wood Shed, 252<br>SF Pole Building, & 136 SFF Pole<br>Building | 378 SF Carport, 119 SF Lean-to, 158<br>SF Storage Building, 350 SF<br>Greenhouse, & 80 SF Gazebo |
| Well/Septic       | Well/Septic                                                                                                                                              | Well/Septic                                                                                      |