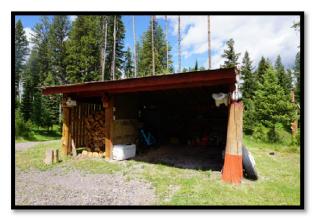

2<sup>nd</sup> Floor Bedroom 2

 $2^{nd}$  Floor Bathroom

Bunkhouse

Bunkhouse Interior

Garage

Garage Interior

Wood Storage Building and Carport

Lean-to

Outhouse

Improvements on Lot 17 Looking East

Firepit Area

Lot 17 Interior Looking Southwest

Well on Lot 17

Clearwater River from Lot 17

Clearwater River Looking North

Clearwater River Looking South