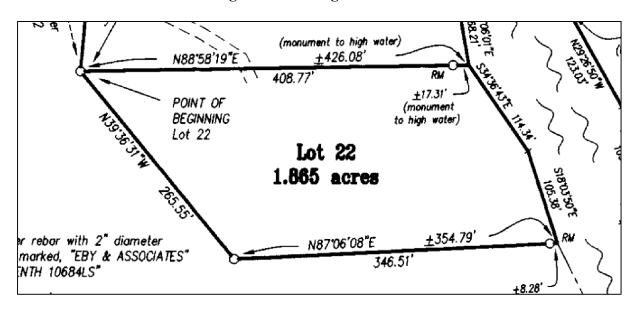

Page 4 of the COS 5310 depicting both subject lots is below.

Enlarged views of each site as part of the COS are included on the following page.

<u>LOT 17</u> Enlarged View of Page 2 of COS 5310

<u>LOT 22</u> Enlarged View of Page 2 of COS 5310

#### **GENERAL DESCRIPTIONS**

The subject properties are Lots 17 and 22 of COS 5310, Clearwater River West Shore, Section 10, Township 16 North, Range 15 West, in Seeley Lake, Missoula County, Montana. The subject site sizes and front feet along the Clearwater River are below;

| Lot# | Sale # | Gross Acres | Water Frontage                                             |
|------|--------|-------------|------------------------------------------------------------|
| 17   | 2006   | 1.051       | 183.07 Feet Along<br>Clearwater River - High<br>Water Mark |
| 22   | 2007   | 1.865       | 219.72 Feet Along<br>Clearwater River - High<br>Water Mark |