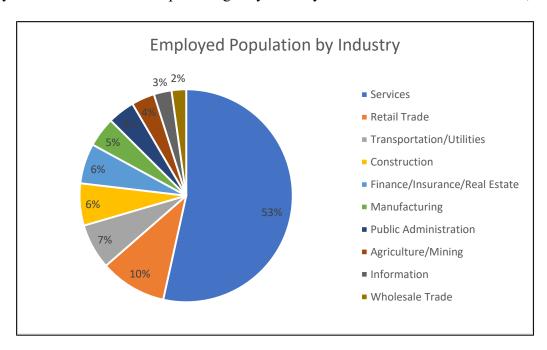

lo, Milltown, Orchard Homes, Seeley Lake and Wye

## **Population**

Missoula County is the 2nd most populous county in Montana. The 2020 county population estimate from ESRI based upon US Census Bureau data was 123,781. The population is projected to increase to 131,362 by 2025 or 1.23% per year.

#### Income

According to estimates from ESRI based upon US Census data, the median household income for Missoula County was \$56,765 in 2020. Approximately 15.9% of the population of Missoula County was below the poverty level in 2017. This is higher than the national average for 2017 at 13.1%.

#### **Employment**

According to ESRI there were 60,194 people over 16 years of age in the workforce in Missoula County in 2020. The workforce percentages by industry are included on the chart below;



Services make up the largest employment be substantial margin. The next largest category is retail trade.

#### **Real Estate**

According to ESRI estimates based upon US Census data there were 57,163 housing units in Missoula County in 2020. The home ownership rate was estimated at 51.6% in 2020. The average home value was estimated to be \$328,836 in 2020. It is expected to increase by approximately 1.37% per year to \$351,359 in 2025.

Residential building permits of all types (single family, duplex and multi-family) issued in Missoula County and the City of Missoula between 2012 and 2020 are on the graph below;



The total number of permits issues in the county generally increased between 2012 and 2020.

#### **Education & Healthcare**

There are elementary, middle schools and high