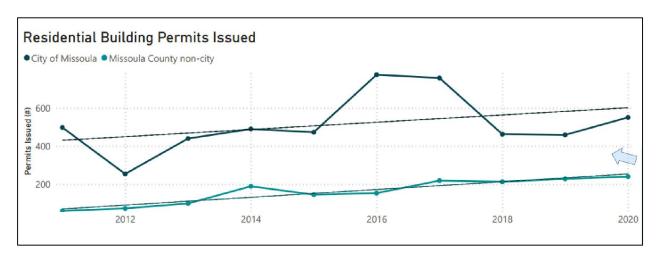

### SUBJECT MARKET ANALYSIS

Detailed county and local demographic and economic information is included in the Addendum of this report. General national and statewide data is included as well.

### Area Land Use Trends

Seeley Lake is a residential/resort community in Missoula County, Montana. The community consists of year round residents and second or vacation homeowners who are in the area on a seasonal basis. Properties with and without frontage along area lakes, rivers, and streams are frequently purchased for vacation or seasonal use.

### **Demand Analysis**

Analysis of historical activity (also known as Inferred Demand Analysis) can shed light on future demand. We conducted a search of the area MLS for sales of vacant residential sites with and without creek or river frontage and up to 3.00 acres in size in Seeley Lake. Montana is a non-disclosure state and every sale does not transfer via the area MLS; however, the regional MLS data is considered to provide an accurate depiction of general trends in real estate transfers. The results of this search are below.

|                                               |               | Seeley Lake            |                            |                   |                                                      |              | eeley Lake             |                            |                   |
|-----------------------------------------------|---------------|------------------------|----------------------------|-------------------|------------------------------------------------------|--------------|------------------------|----------------------------|-------------------|
| Up to 3.00 Acres<br>Site Sales (Not on Water) |               |                        |                            |                   | Up to 3.00 Acres Site Sales (River & Creek Frontage) |              |                        |                            |                   |
| Year                                          | # of<br>Sales | Average<br>Sales Price | Percent<br>Price<br>Change | Days on<br>Market | Year                                                 | # of Sales   | Average<br>Sales Price | Percent<br>Price<br>Change | Days on<br>Market |
| 2020                                          | 51            | \$68,765               |                            | 353               | 2020                                                 | 10           | \$93,190               |                            | 259               |
| 2021                                          | 48            | \$94,105               | 37%                        | 262               | 2021                                                 | 6            | \$191,667              | 106%                       | 87                |
| 2022 Year-to-Date                             | 17            | \$125,647              | 34%                        | 169               | 2022 Year-to-Date                                    | 4            | \$221,625              | 16%                        | 92                |
| Actives                                       | 14            | \$168,097              |                            | 79                | Actives                                              | 0            | N/A                    |                            | N/A               |
| Avg Price Inc                                 | rease 20      | 20-2022                | 35%                        |                   | Avg Price I                                          | ncrease 2020 | -2022                  | 61%                        |                   |

This data indicates that the average sales price for interior home sites and home sites on creeks and rivers increased significantly since 2020. It is prudent to utilize caution with statistical analysis of small data sets.