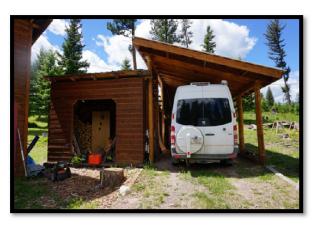

## **IMPROVEMENTS**

The improvements on the subject lots are described on the table below.

| Lot#              | 17                                                                                                                                                       | 22                                                                                               |
|-------------------|----------------------------------------------------------------------------------------------------------------------------------------------------------|--------------------------------------------------------------------------------------------------|
| Sale #            | 2006                                                                                                                                                     | 2007                                                                                             |
| Residence SF      | 1,892                                                                                                                                                    | 1,594                                                                                            |
| Construction Type | Wood Frame                                                                                                                                               | Wood Frame                                                                                       |
| Foundation        | Concrete                                                                                                                                                 | Concrete                                                                                         |
| Quality           | Good                                                                                                                                                     | Good                                                                                             |
| Condition         | Good                                                                                                                                                     | Good                                                                                             |
| Year Built        | 1960 (Renovated with Additions)                                                                                                                          | 2013                                                                                             |
| # of Bedrooms     | 4                                                                                                                                                        | 4                                                                                                |
| # of Bathrooms    | 2                                                                                                                                                        | 2                                                                                                |
| Porches           | 160 SF Deck                                                                                                                                              | 320 SF Covered Porch & 40 SF<br>Enclosed Storage                                                 |
| Outbuildings      | 528 SF Garage, 264 SF Mezzanine<br>in Garage, 137 SF Bunkhouse, 16 SF<br>Outhouse, 276 Sf Wood Shed, 252<br>SF Pole Building, & 136 SFF Pole<br>Building | 378 SF Carport, 119 SF Lean-to, 158<br>SF Storage Building, 350 SF<br>Greenhouse, & 80 SF Gazebo |
| Well/Septic       | Well/Septic                                                                                                                                              | Well/Septic                                                                                      |

## **LOT 22**

# **SUBJECT PHOTOGRAPHS**

Front of Residence on Lot 22

South Side of Residence

West Side of Residence

North Side of Residence

Kitchen and Living Area

Kitchen

Primary Bedroom

Bathroom #1

Bedroom #2

Bedroom #3

Bedroom #4

Bathroom #2

Laundry Area Greenhouse

Gazebo

Storage Building Interior