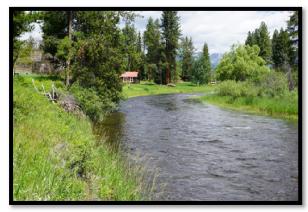

Outhouse

Improvements on Lot 17 Looking East

Firepit Area

Lot 17 Interior Looking Southwest

Well on Lot 17

Clearwater River from Lot 17

Clearwater River Looking North

Clearwater River Looking South

### ADDITIONAL PHOTOGRAPHS

Well

Clearwater River View from Covered Porch

Mountain and River Views

Lot 22 Looking West from Riverfront

Lot 22 Interior from West Portion of Lot