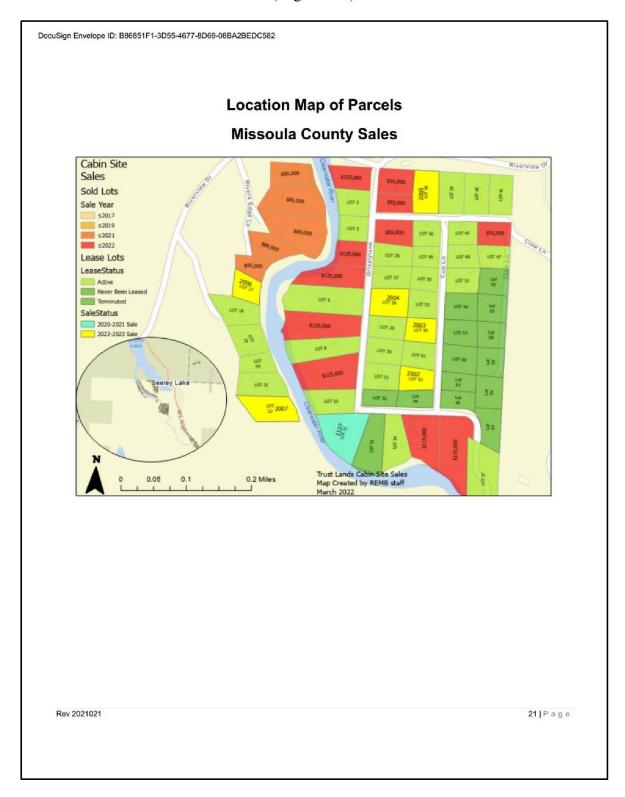

### LOT SALES

We searched for sales of lots similar in location, size, and water frontage to the subject properties. Due to the limited number of comparable sales, it was necessary to utilize sales that more than a year prior to the report effective date. The most applicable comparables located are described on the table below;

| Sale # | Address              | City        | Water Frontage             | Sale Date | Acres | Front Feet | Sales Price | Value of<br>Improvements | Sales Price Less<br>Improvements |
|--------|----------------------|-------------|----------------------------|-----------|-------|------------|-------------|--------------------------|----------------------------------|
| 1      | 124 Sequoia Ct       | Seeley Lake | Access to Morrell Creek    | 2022      | 1.090 | N/A        | \$155,000   | \$0                      | \$155,000                        |
| 2      | 223 W Wagon Wheel Ct | Seeley Lake | Access to Clearwater River | 2021      | 1.550 | N/A        | \$158,000   | \$0                      | \$158,000                        |
| 3      | 520 Overland Trail   | Seeley Lake | Clearwater River           | 2021      | 1.390 | 235.00     | \$175,000   | \$10,000                 | \$165,000                        |
| 4      | 218 Overland Trail   | Seeley Lake | Clearwater River           | 2021      | 1.460 | 165.00     | \$140,000   | \$0                      | \$140,000                        |

A complete description of each comparable is included in the individual land comparable writeups provided in this section of this report. A map depicting the location of the subject properties in relation to the comparable sales is below;