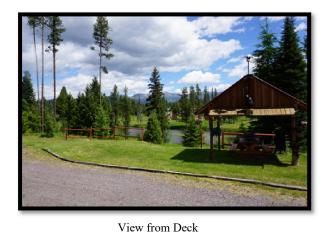

### ADDITIONAL PHOTOGRAPHS

Well

Clearwater River View from Covered Porch

Mountain and River Views

Lot 22 Looking West from Riverfront

Lot 22 Interior from West Portion of Lot