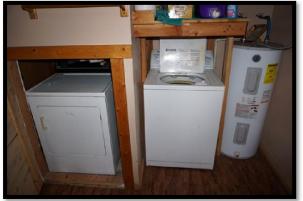

Tiled Shower in Bathroom

Office

Laundry Area

Entry on 1st Floor

1st Floor Bedroom 2

Stairs to  $2^{nd}$  Floor

2<sup>nd</sup> Floor Bedroom 1

Walk-in Closet on 2<sup>nd</sup> Floor

2<sup>nd</sup> Floor Bedroom 2

 $2^{nd}$  Floor Bathroom

Bunkhouse

Bunkhouse Interior

Garage

Garage Interior

Wood Storage Building and Carport

Lean-to