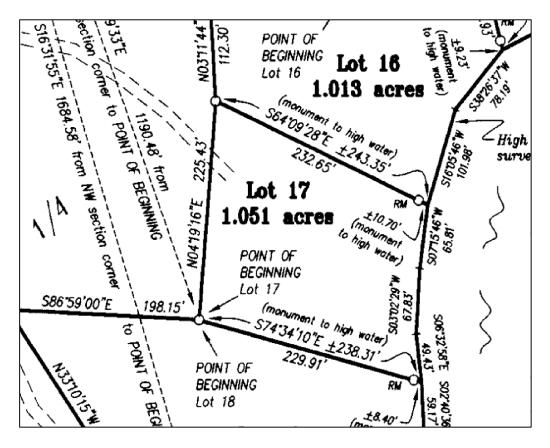

Page 4 of the COS 5310 depicting both subject lots is below.

Enlarged views of each site as part of the COS are included on the following page.

<u>LOT 17</u> Enlarged View of Page 2 of COS 5310

<u>LOT 22</u> Enlarged View of Page 2 of COS 5310

#### **GENERAL DESCRIPTIONS**

The subject properties are Lots 17 and 22 of COS 5310, Clearwater River West Shore, Section 10, Township 16 North, Range 15 West, in Seeley Lake, Missoula County, Montana. The subject site sizes and front feet along the Clearwater River are below;

| Lot# | Sale # | Gross Acres | Water Frontage                                             |
|------|--------|-------------|------------------------------------------------------------|
| 17   | 2006   | 1.051       | 183.07 Feet Along<br>Clearwater River - High<br>Water Mark |
| 22   | 2007   | 1.865       | 219.72 Feet Along<br>Clearwater River - High<br>Water Mark |