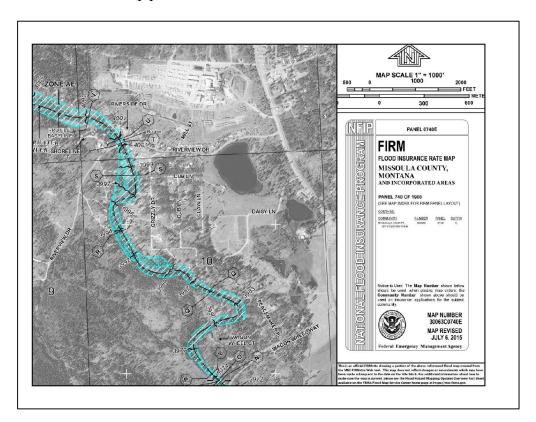

According to the FEMA Map Panel that includes the subject properties (Map Panel 30063C0740C, revised July 6, 2015), it appears that portions of both subject lots are within an area of some flood risk. An exhibit from this map panel is below.

We also consulted the Missoula County flood data. Flood maps from Missoula County for the subject lots are below and on the following page.

Both subject lots include relatively small areas along the river within Zone AE. This is an area of some flood hazard. The majority of the area of the subject lots are not within areas of flood hazard.