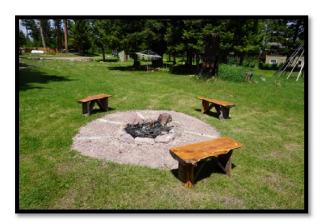

Outhouse

Improvements on Lot 17 Looking East

Firepit Area

Lot 17 Interior Looking Southwest

Well on Lot 17

Clearwater River from Lot 17

Clearwater River Looking North

Clearwater River Looking South