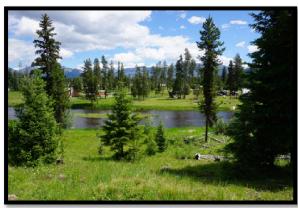

## **ACCESS AND VIEWS**

The subject lots have access from Riverview Drive and both include frontage along the Clearwater River. Both have views of the river and area mountains. Access and water frontage for each site is described on the table below;

### **General Property Description**

The subject sites range in size from 1.051 acres to 1.865 acres. The subject lots include frontage along the Clearwater River. The subject properties are located in the community of Seeley Lake and in Missoula County, Montana.

### Area Land Use Trends

Seeley Lake is a residential/resort community in Missoula County, Montana. The community consists of year round residents and second or vacation homeowners who are in the area on a seasonal basis. Properties with and without frontage along area lakes, rivers, and streams are frequently purchased for vacation or seasonal use.