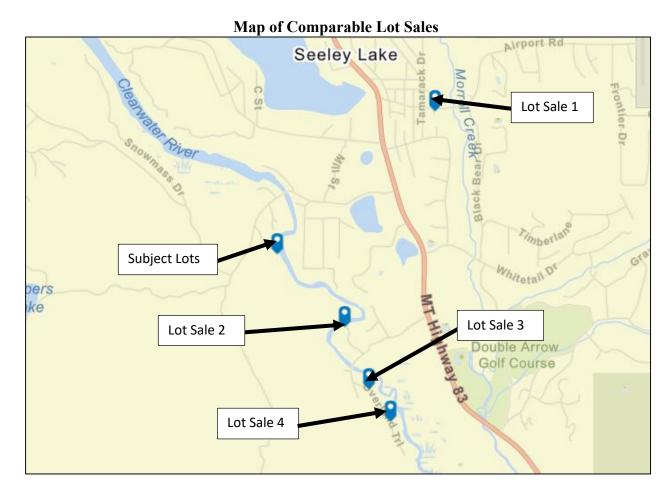

### LOT SALES

We searched for sales of lots similar in location, size, and water frontage to the subject properties. Due to the limited number of comparable sales, it was necessary to utilize sales that more than a year prior to the report effective date. The most applicable comparables located are described on the table below;

| Sale # | Address              | City        | Water Frontage             | Sale Date | Acres | Front Feet | Sales Price | Value of<br>Improvements | Sales Price Less<br>Improvements |
|--------|----------------------|-------------|----------------------------|-----------|-------|------------|-------------|--------------------------|----------------------------------|
| 1      | 124 Sequoia Ct       | Seeley Lake | Access to Morrell Creek    | 2022      | 1.090 | N/A        | \$155,000   | \$0                      | \$155,000                        |
| 2      | 223 W Wagon Wheel Ct | Seeley Lake | Access to Clearwater River | 2021      | 1.550 | N/A        | \$158,000   | \$0                      | \$158,000                        |
| 3      | 520 Overland Trail   | Seeley Lake | Clearwater River           | 2021      | 1.390 | 235.00     | \$175,000   | \$10,000                 | \$165,000                        |
| 4      | 218 Overland Trail   | Seeley Lake | Clearwater River           | 2021      | 1.460 | 165.00     | \$140,000   | \$0                      | \$140,000                        |

A complete description of each comparable is included in the individual land comparable writeups provided in this section of this report. A map depicting the location of the subject properties in relation to the comparable sales is below;