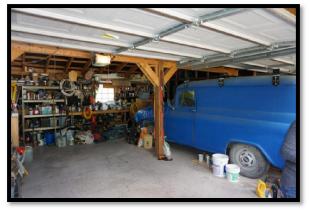

## **IMPROVEMENTS**

The improvements on the subject lots are described on the table below.

| Lot#              | 17                                                                                                                                                       | 22                                                                                               |
|-------------------|----------------------------------------------------------------------------------------------------------------------------------------------------------|--------------------------------------------------------------------------------------------------|
| Sale #            | 2006                                                                                                                                                     | 2007                                                                                             |
| Residence SF      | 1,892                                                                                                                                                    | 1,594                                                                                            |
| Construction Type | Wood Frame                                                                                                                                               | Wood Frame                                                                                       |
| Foundation        | Concrete                                                                                                                                                 | Concrete                                                                                         |
| Quality           | Good                                                                                                                                                     | Good                                                                                             |
| Condition         | Good                                                                                                                                                     | Good                                                                                             |
| Year Built        | 1960 (Renovated with Additions)                                                                                                                          | 2013                                                                                             |
| # of Bedrooms     | 4                                                                                                                                                        | 4                                                                                                |
| # of Bathrooms    | 2                                                                                                                                                        | 2                                                                                                |
| Porches           | 160 SF Deck                                                                                                                                              | 320 SF Covered Porch & 40 SF<br>Enclosed Storage                                                 |
| Outbuildings      | 528 SF Garage, 264 SF Mezzanine<br>in Garage, 137 SF Bunkhouse, 16 SF<br>Outhouse, 276 Sf Wood Shed, 252<br>SF Pole Building, & 136 SFF Pole<br>Building | 378 SF Carport, 119 SF Lean-to, 158<br>SF Storage Building, 350 SF<br>Greenhouse, & 80 SF Gazebo |
| Well/Septic       | Well/Septic                                                                                                                                              | Well/Septic                                                                                      |

## **LOT 17**

# **SUBJECT PHOTOGRAPHS**

Front of Residence on Lot 17

North Side of Residence

South Side of Residence

West Side of Residence and Covered Walkway to Garage

Living Room

Kitchen

Pantry

2<sup>nd</sup> Floor Bedroom 2

 $2^{nd}$  Floor Bathroom

Bunkhouse

Bunkhouse Interior

Garage

Garage Interior

Wood Storage Building and Carport

Lean-to