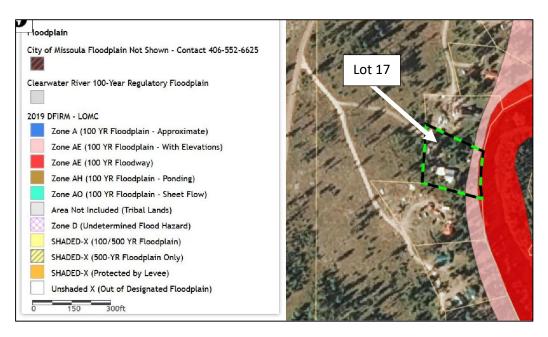

According to the FEMA Map Panel that includes the subject properties (Map Panel 30063C0740C, revised July 6, 2015), it appears that portions of both subject lots are within an area of some flood risk. An exhibit from this map panel is below.

We also consulted the Missoula County flood data. Flood maps from Missoula County for the subject lots are below and on the following page.

Both subject lots include relatively small areas along the river within Zone AE. This is an area of some flood hazard. The majority of the area of the subject lots are not within areas of flood hazard.