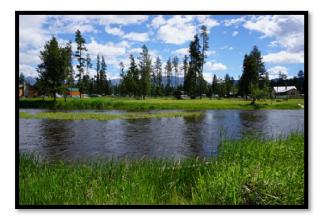

#### **GENERAL DESCRIPTIONS**

The subject properties are Lots 17 and 22 of COS 5310, Clearwater River West Shore, Section 10, Township 16 North, Range 15 West, in Seeley Lake, Missoula County, Montana. The subject site sizes and front feet along the Clearwater River are below;

| Lot# | Sale # | Gross Acres | Water Frontage                                             |
|------|--------|-------------|------------------------------------------------------------|
| 17   | 2006   | 1.051       | 183.07 Feet Along<br>Clearwater River - High<br>Water Mark |
| 22   | 2007   | 1.865       | 219.72 Feet Along<br>Clearwater River - High<br>Water Mark |

## **ACCESS AND VIEWS**

The subject lots have access from Riverview Drive and both include frontage along the Clearwater River. Both have views of the river and area mountains. Access and water frontage for each site is described on the table below;