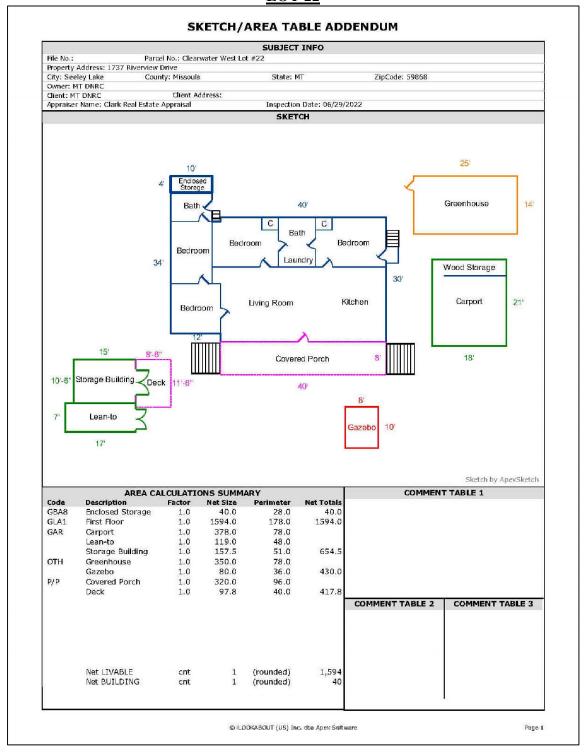

Page 4 of the COS 5310 depicting both subject lots is below.

Enlarged views of each site as part of the COS are included on the following page.

<u>LOT 17</u> Enlarged View of Page 2 of COS 5310

<u>LOT 22</u> Enlarged View of Page 2 of COS 5310

## **IMPROVEMENTS**

The improvements on the subject lots are described on the table below.

| Lot#              | 17                                                                                                                                                       | 22                                                                                               |
|-------------------|----------------------------------------------------------------------------------------------------------------------------------------------------------|--------------------------------------------------------------------------------------------------|
| Sale #            | 2006                                                                                                                                                     | 2007                                                                                             |
| Residence SF      | 1,892                                                                                                                                                    | 1,594                                                                                            |
| Construction Type | Wood Frame                                                                                                                                               | Wood Frame                                                                                       |
| Foundation        | Concrete                                                                                                                                                 | Concrete                                                                                         |
| Quality           | Good                                                                                                                                                     | Good                                                                                             |
| Condition         | Good                                                                                                                                                     | Good                                                                                             |
| Year Built        | 1960 (Renovated with Additions)                                                                                                                          | 2013                                                                                             |
| # of Bedrooms     | 4                                                                                                                                                        | 4                                                                                                |
| # of Bathrooms    | 2                                                                                                                                                        | 2                                                                                                |
| Porches           | 160 SF Deck                                                                                                                                              | 320 SF Covered Porch & 40 SF<br>Enclosed Storage                                                 |
| Outbuildings      | 528 SF Garage, 264 SF Mezzanine<br>in Garage, 137 SF Bunkhouse, 16 SF<br>Outhouse, 276 Sf Wood Shed, 252<br>SF Pole Building, & 136 SFF Pole<br>Building | 378 SF Carport, 119 SF Lean-to, 158<br>SF Storage Building, 350 SF<br>Greenhouse, & 80 SF Gazebo |
| Well/Septic       | Well/Septic                                                                                                                                              | Well/Septic                                                                                      |

## SUBJECT BUILDING SKETCHES & PHOTOGRAPHS