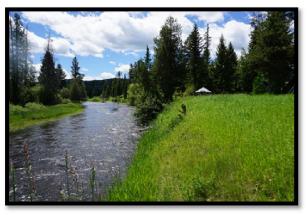

Outhouse

Improvements on Lot 17 Looking East

Firepit Area

Lot 17 Interior Looking Southwest

Well on Lot 17

Clearwater River from Lot 17

Clearwater River Looking North

Clearwater River Looking South

### **General Property Description**

The subject sites range in size from 1.051 acres to 1.865 acres. The subject lots include frontage along the Clearwater River. The subject properties are located in the community of Seeley Lake and in Missoula County, Montana.

### Area Land Use Trends

Seeley Lake is a residential/resort community in Missoula County, Montana. The community consists of year round residents and second or vacation homeowners who are in the area on a seasonal basis. Properties with and without frontage along area lakes, rivers, and streams are frequently purchased for vacation or seasonal use.