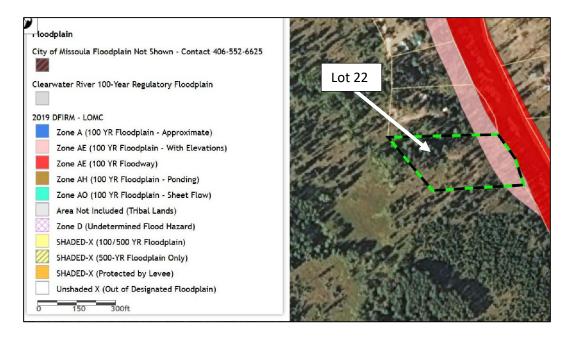

According to the FEMA Map Panel that includes the subject properties (Map Panel 30063C0740C, revised July 6, 2015), it appears that portions of both subject lots are within an area of some flood risk. An exhibit from this map panel is below.

We also consulted the Missoula County flood data. Flood maps from Missoula County for the subject lots are below and on the following page.

Both subject lots include relatively small areas along the river within Zone AE. This is an area of some flood hazard. The majority of the area of the subject lots are not within areas of flood hazard.