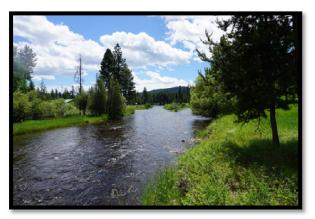

Outhouse

Improvements on Lot 17 Looking East

Firepit Area

Lot 17 Interior Looking Southwest

Well on Lot 17

Clearwater River from Lot 17

Clearwater River Looking North

Clearwater River Looking South

### ADDITIONAL PHOTOGRAPHS

Clearwater River Looking East

Clearwater River Frontage Looking South

View West along Approximate North Boundary

View West along Approximate South Boundary

View North along Approximate East Boundary