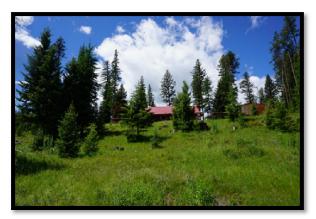

## **IMPROVEMENTS**

The improvements on the subject lots are described on the table below.

| Lot#              | 17                                                                                                                                                       | 22                                                                                               |
|-------------------|----------------------------------------------------------------------------------------------------------------------------------------------------------|--------------------------------------------------------------------------------------------------|
| Sale #            | 2006                                                                                                                                                     | 2007                                                                                             |
| Residence SF      | 1,892                                                                                                                                                    | 1,594                                                                                            |
| Construction Type | Wood Frame                                                                                                                                               | Wood Frame                                                                                       |
| Foundation        | Concrete                                                                                                                                                 | Concrete                                                                                         |
| Quality           | Good                                                                                                                                                     | Good                                                                                             |
| Condition         | Good                                                                                                                                                     | Good                                                                                             |
| Year Built        | 1960 (Renovated with Additions)                                                                                                                          | 2013                                                                                             |
| # of Bedrooms     | 4                                                                                                                                                        | 4                                                                                                |
| # of Bathrooms    | 2                                                                                                                                                        | 2                                                                                                |
| Porches           | 160 SF Deck                                                                                                                                              | 320 SF Covered Porch & 40 SF<br>Enclosed Storage                                                 |
| Outbuildings      | 528 SF Garage, 264 SF Mezzanine<br>in Garage, 137 SF Bunkhouse, 16 SF<br>Outhouse, 276 Sf Wood Shed, 252<br>SF Pole Building, & 136 SFF Pole<br>Building | 378 SF Carport, 119 SF Lean-to, 158<br>SF Storage Building, 350 SF<br>Greenhouse, & 80 SF Gazebo |
| Well/Septic       | Well/Septic                                                                                                                                              | Well/Septic                                                                                      |

## SITE SUITABILITY

The subject lots are legally and physically suited for residential/recreational improvements.