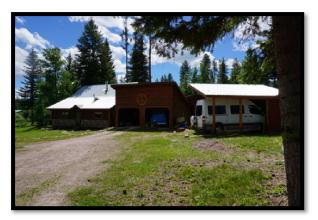

## **IMPROVEMENTS**

The improvements on the subject lots are described on the table below.

| Lot#              | 17                                                                                                                                                       | 22                                                                                               |
|-------------------|----------------------------------------------------------------------------------------------------------------------------------------------------------|--------------------------------------------------------------------------------------------------|
| Sale #            | 2006                                                                                                                                                     | 2007                                                                                             |
| Residence SF      | 1,892                                                                                                                                                    | 1,594                                                                                            |
| Construction Type | Wood Frame                                                                                                                                               | Wood Frame                                                                                       |
| Foundation        | Concrete                                                                                                                                                 | Concrete                                                                                         |
| Quality           | Good                                                                                                                                                     | Good                                                                                             |
| Condition         | Good                                                                                                                                                     | Good                                                                                             |
| Year Built        | 1960 (Renovated with Additions)                                                                                                                          | 2013                                                                                             |
| # of Bedrooms     | 4                                                                                                                                                        | 4                                                                                                |
| # of Bathrooms    | 2                                                                                                                                                        | 2                                                                                                |
| Porches           | 160 SF Deck                                                                                                                                              | 320 SF Covered Porch & 40 SF<br>Enclosed Storage                                                 |
| Outbuildings      | 528 SF Garage, 264 SF Mezzanine<br>in Garage, 137 SF Bunkhouse, 16 SF<br>Outhouse, 276 Sf Wood Shed, 252<br>SF Pole Building, & 136 SFF Pole<br>Building | 378 SF Carport, 119 SF Lean-to, 158<br>SF Storage Building, 350 SF<br>Greenhouse, & 80 SF Gazebo |
| Well/Septic       | Well/Septic                                                                                                                                              | Well/Septic                                                                                      |

# **SUBJECT PHOTOGRAPHS**

Front of Residence on Lot 17

North Side of Residence

South Side of Residence

West Side of Residence and Covered Walkway to Garage

Living Room

Kitchen

Pantry

2<sup>nd</sup> Floor Bedroom 2

 $2^{nd}$  Floor Bathroom

Bunkhouse

Bunkhouse Interior

Garage

Garage Interior

Wood Storage Building and Carport

Lean-to