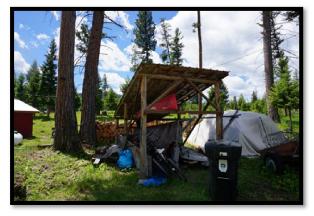

## **IMPROVEMENTS**

The improvements on the subject lots are described on the table below.

| Lot#              | 17                                                                                                                                                       | 22                                                                                               |
|-------------------|----------------------------------------------------------------------------------------------------------------------------------------------------------|--------------------------------------------------------------------------------------------------|
| Sale #            | 2006                                                                                                                                                     | 2007                                                                                             |
| Residence SF      | 1,892                                                                                                                                                    | 1,594                                                                                            |
| Construction Type | Wood Frame                                                                                                                                               | Wood Frame                                                                                       |
| Foundation        | Concrete                                                                                                                                                 | Concrete                                                                                         |
| Quality           | Good                                                                                                                                                     | Good                                                                                             |
| Condition         | Good                                                                                                                                                     | Good                                                                                             |
| Year Built        | 1960 (Renovated with Additions)                                                                                                                          | 2013                                                                                             |
| # of Bedrooms     | 4                                                                                                                                                        | 4                                                                                                |
| # of Bathrooms    | 2                                                                                                                                                        | 2                                                                                                |
| Porches           | 160 SF Deck                                                                                                                                              | 320 SF Covered Porch & 40 SF<br>Enclosed Storage                                                 |
| Outbuildings      | 528 SF Garage, 264 SF Mezzanine<br>in Garage, 137 SF Bunkhouse, 16 SF<br>Outhouse, 276 Sf Wood Shed, 252<br>SF Pole Building, & 136 SFF Pole<br>Building | 378 SF Carport, 119 SF Lean-to, 158<br>SF Storage Building, 350 SF<br>Greenhouse, & 80 SF Gazebo |
| Well/Septic       | Well/Septic                                                                                                                                              | Well/Septic                                                                                      |

2<sup>nd</sup> Floor Bedroom 2

 $2^{nd}$  Floor Bathroom

Bunkhouse

Bunkhouse Interior

Garage

Garage Interior

Wood Storage Building and Carport

Lean-to

Outhouse

Improvements on Lot 17 Looking East

Firepit Area

Lot 17 Interior Looking Southwest

Well on Lot 17

Clearwater River from Lot 17

Clearwater River Looking North

Clearwater River Looking South