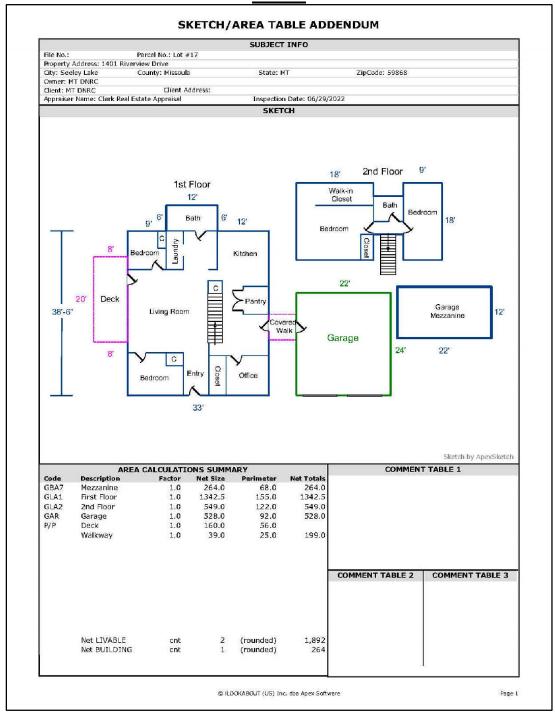

## **IMPROVEMENTS**

The improvements on the subject lots are described on the table below.

| Lot#              | 17                                                                                                                                                       | 22                                                                                               |
|-------------------|----------------------------------------------------------------------------------------------------------------------------------------------------------|--------------------------------------------------------------------------------------------------|
| Sale #            | 2006                                                                                                                                                     | 2007                                                                                             |
| Residence SF      | 1,892                                                                                                                                                    | 1,594                                                                                            |
| Construction Type | Wood Frame                                                                                                                                               | Wood Frame                                                                                       |
| Foundation        | Concrete                                                                                                                                                 | Concrete                                                                                         |
| Quality           | Good                                                                                                                                                     | Good                                                                                             |
| Condition         | Good                                                                                                                                                     | Good                                                                                             |
| Year Built        | 1960 (Renovated with Additions)                                                                                                                          | 2013                                                                                             |
| # of Bedrooms     | 4                                                                                                                                                        | 4                                                                                                |
| # of Bathrooms    | 2                                                                                                                                                        | 2                                                                                                |
| Porches           | 160 SF Deck                                                                                                                                              | 320 SF Covered Porch & 40 SF<br>Enclosed Storage                                                 |
| Outbuildings      | 528 SF Garage, 264 SF Mezzanine<br>in Garage, 137 SF Bunkhouse, 16 SF<br>Outhouse, 276 Sf Wood Shed, 252<br>SF Pole Building, & 136 SFF Pole<br>Building | 378 SF Carport, 119 SF Lean-to, 158<br>SF Storage Building, 350 SF<br>Greenhouse, & 80 SF Gazebo |
| Well/Septic       | Well/Septic                                                                                                                                              | Well/Septic                                                                                      |