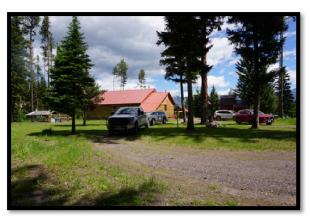

## **IMPROVEMENTS**

The improvements on the subject lots are described on the table below.

| Lot#              | 17                                                                                                                                                       | 22                                                                                               |
|-------------------|----------------------------------------------------------------------------------------------------------------------------------------------------------|--------------------------------------------------------------------------------------------------|
| Sale #            | 2006                                                                                                                                                     | 2007                                                                                             |
| Residence SF      | 1,892                                                                                                                                                    | 1,594                                                                                            |
| Construction Type | Wood Frame                                                                                                                                               | Wood Frame                                                                                       |
| Foundation        | Concrete                                                                                                                                                 | Concrete                                                                                         |
| Quality           | Good                                                                                                                                                     | Good                                                                                             |
| Condition         | Good                                                                                                                                                     | Good                                                                                             |
| Year Built        | 1960 (Renovated with Additions)                                                                                                                          | 2013                                                                                             |
| # of Bedrooms     | 4                                                                                                                                                        | 4                                                                                                |
| # of Bathrooms    | 2                                                                                                                                                        | 2                                                                                                |
| Porches           | 160 SF Deck                                                                                                                                              | 320 SF Covered Porch & 40 SF<br>Enclosed Storage                                                 |
| Outbuildings      | 528 SF Garage, 264 SF Mezzanine<br>in Garage, 137 SF Bunkhouse, 16 SF<br>Outhouse, 276 Sf Wood Shed, 252<br>SF Pole Building, & 136 SFF Pole<br>Building | 378 SF Carport, 119 SF Lean-to, 158<br>SF Storage Building, 350 SF<br>Greenhouse, & 80 SF Gazebo |
| Well/Septic       | Well/Septic                                                                                                                                              | Well/Septic                                                                                      |

Driveway to Lot 17

Entrance to Driveway

Access Road from Riverview Drive Looking Northwest

Access Road from Riverview Drive Looking South