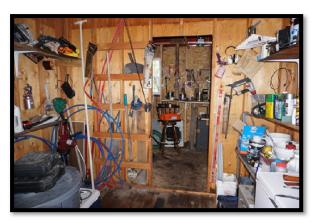

## **IMPROVEMENTS**

The improvements on the subject lots are described on the table below.

| Lot#              | 17                                                                                                                                                       | 22                                                                                               |
|-------------------|----------------------------------------------------------------------------------------------------------------------------------------------------------|--------------------------------------------------------------------------------------------------|
| Sale #            | 2006                                                                                                                                                     | 2007                                                                                             |
| Residence SF      | 1,892                                                                                                                                                    | 1,594                                                                                            |
| Construction Type | Wood Frame                                                                                                                                               | Wood Frame                                                                                       |
| Foundation        | Concrete                                                                                                                                                 | Concrete                                                                                         |
| Quality           | Good                                                                                                                                                     | Good                                                                                             |
| Condition         | Good                                                                                                                                                     | Good                                                                                             |
| Year Built        | 1960 (Renovated with Additions)                                                                                                                          | 2013                                                                                             |
| # of Bedrooms     | 4                                                                                                                                                        | 4                                                                                                |
| # of Bathrooms    | 2                                                                                                                                                        | 2                                                                                                |
| Porches           | 160 SF Deck                                                                                                                                              | 320 SF Covered Porch & 40 SF<br>Enclosed Storage                                                 |
| Outbuildings      | 528 SF Garage, 264 SF Mezzanine<br>in Garage, 137 SF Bunkhouse, 16 SF<br>Outhouse, 276 Sf Wood Shed, 252<br>SF Pole Building, & 136 SFF Pole<br>Building | 378 SF Carport, 119 SF Lean-to, 158<br>SF Storage Building, 350 SF<br>Greenhouse, & 80 SF Gazebo |
| Well/Septic       | Well/Septic                                                                                                                                              | Well/Septic                                                                                      |